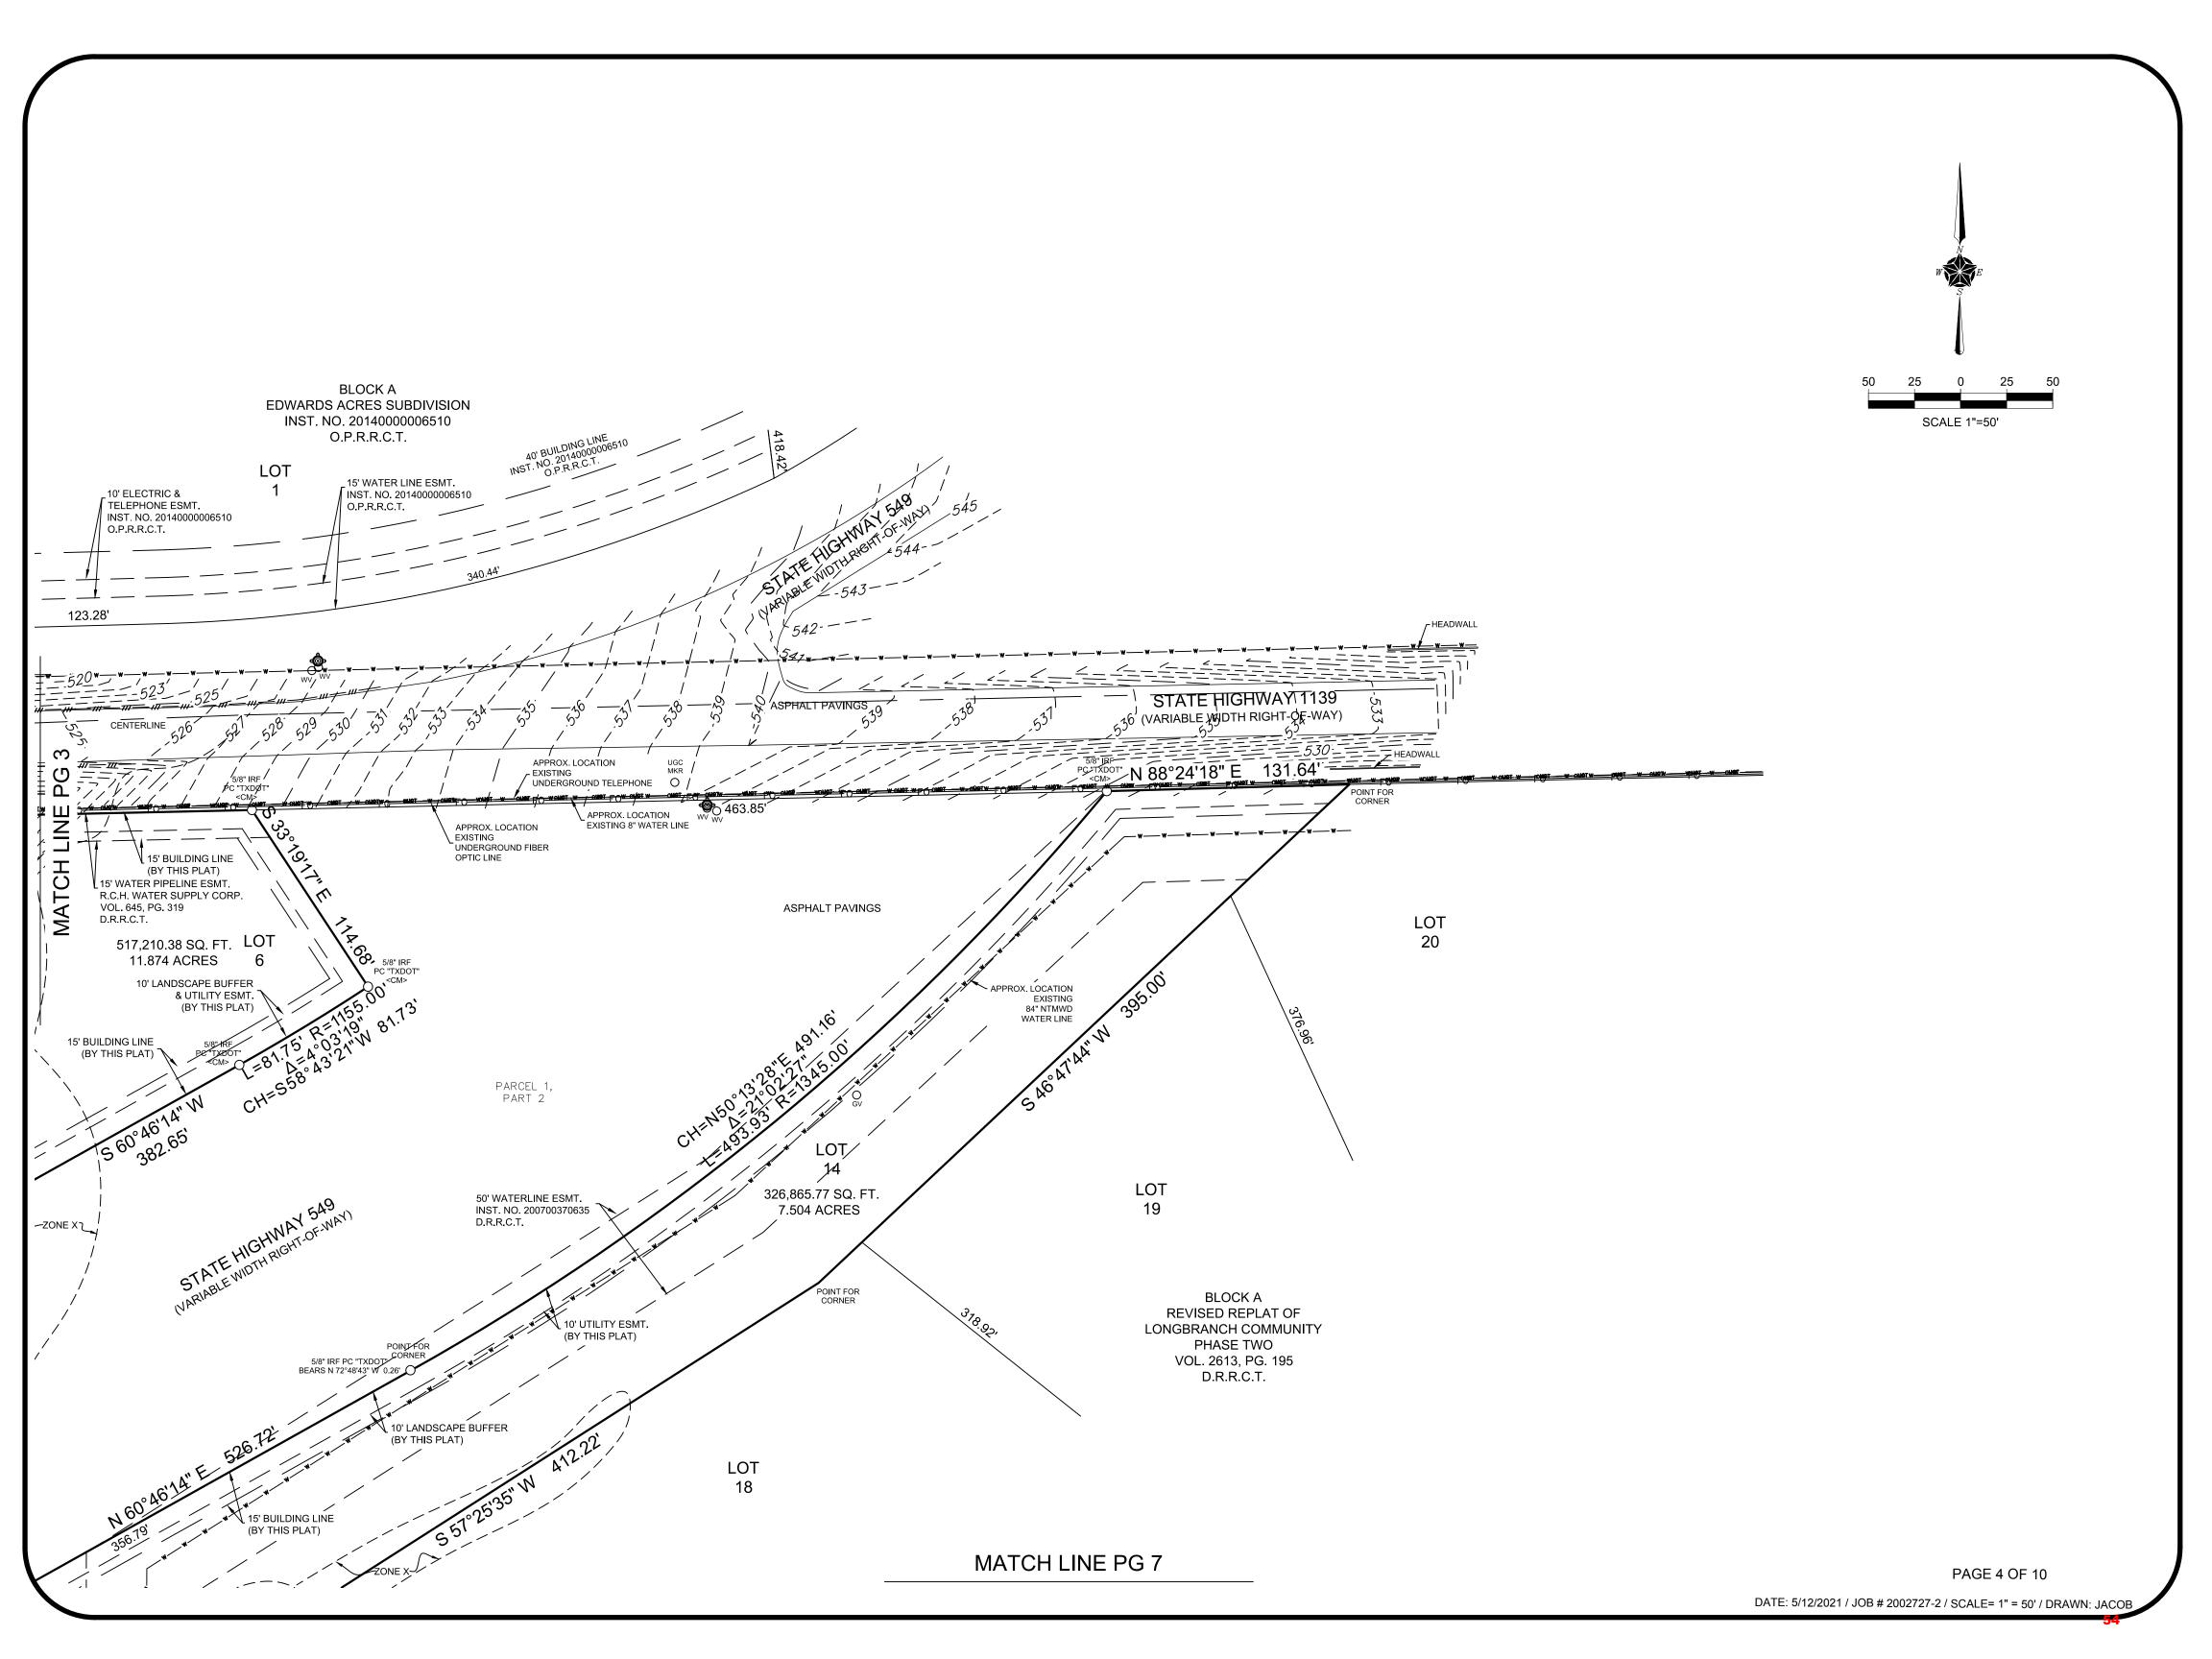

- 3. P2021-023 Consider a request by Cameron Slown, PE of Teague, Nall & Perkins on behalf of Rockwall Rental Properties, LP for the approval of a *Replat* for Lot 12 & 13, Block 1, Alliance Addition, Phase 2 being a 4.992-acre tract of land identified as Lots 8, 9, 10, & 11, Block 1, Alliance Addition, Phase 2, City of Rockwall, Rockwall County, Texas, zoned Planned Development District 57 (PD-57) for Commercial (C) District land uses, located at the southeast corner of Horizon Road [FM-3097] and Andrews Drive, and take any action necessary.
- **4. P2021-024** Consider a request by Scott H. Johnson for the approval of a *Replat* for Lot 1, Block A, Johnson Addition being an 0.24-acre parcel of land identified as Lot E, Block 112, B. F. Boydston Addition, City of Rockwall, Rockwall County, Texas, zoned Single-Family 7 (SF-7) District, addressed as 505 E. Bourne Street, and take any action necessary.
- 5. P2021-025 Consider a request by Austin McDaniel of Landev Engineers on behalf of Josh Kirby for the approval of a *Replat* for Lot 2, Block 1, Our Savior Lutheran Church Addition being a 4.0152-acre parcel of land identified as Lot 1, Block 1, Our Savior Lutheran Church Addition, City of Rockwall, Rockwall County, Texas, zoned Planned Development District 13 (PD-13), addressed as 3003 Horizon Road [FM-3097], and take any action necessary.
- **6. P2021-027** Consider a request by Keaton Mai of the Dimension Group on behalf of Russell Phillips of Rockwall 205 Investors, LLC for the approval of a *Preliminary Plat* for Lots 1-14, Block A, Creekside Commons being a 34.484-acre tract of land identified as Tracts 17-5 of the W. W. Ford Survey, Abstract No. 80, City of Rockwall, Rockwall County, Texas, zoned Commercial (C) District, situated within the SH-205 Overlay (SH-205 OV) District, generally located at east of the intersection of S. Goliad Street [*SH-205*] and S. FM-549, and take any action necessary.
- 7. P2021-028 Consider a request by Akhil D. Vats for the approval of a *Replat* for Lot 9, Block A, Ellis Centre, Phase Two Addition being a 0.70-acre parcel of land identified as Lot 6, Block A, Ellis Centre #2 Addition, City of Rockwall, Rockwall County, Texas, zoned Light Industrial (LI) District, situated within the IH-30 Overlay (IH-30 OV) District, located at the western corner of the intersection of Alpha Drive and Beta Drive, and take any action necessary.
- 8. Z2021-008 Consider a request by Lance Tyler on behalf of the owner Mike Worster for the approval of an ordinance for a *Specific Use Permit (SUP)* allowing *Residential Infill Adjacent to an Established Subdivision*, an *Accessory Building*, and a *Guest Quarters/Secondary Living Unit* for the purpose of constructing a single-family home, accessory building, detached garage, and guest quarters/secondary living unit on a 8.011-acre tract of land identified as Tract 19-2 of the S. S. McCurry Survey, Abstract No. 146, City of Rockwall, Rockwall County, Texas, zoned Planned Development District 5 (PD-5) for Single-Family 8.4 (SF-8.4) District land uses, addressed as 550 E. Quail Run Road, and take any action necessary (2nd Reading).
- 9. Z2021-009 Consider a request by Michael Morgan on behalf of the owner Gary Scott Barron for the approval of an ordinance for a Specific Use Permit (SUP) allowing Residential Infill in an Established Subdivision for the purpose of constructing a single-family home on a 0.16-acre parcel of land identified as Lot 9, Block D, Foree Addition, City of Rockwall, Rockwall County, Texas, zoned Single-Family 7 (SF-7) District, addressed as 704 Parks Avenue, and take any action necessary (2nd Reading).
- 10. Consider approving an amendment to the professional engineering services contract with Birkhoff, Hendricks and Carter, LLP, to prepare the engineering design and construction plan for the FM-552 Utility Relocation Project in an additional amount not to exceed \$244,310.00, to be paid out of the Water and Sanitary Sewer Fund, and taken any action necessary.
- **11.** Consider approval of the funding recommendation from the Hotel Occupancy Tax subcommittee for the 2021 Texas Canine Workshop in the amount of \$13,600 and authorize the Interim City Manager to execute a contract for the conference funding, and take any action necessary.
- **12.** Consider an amendment to the operating budget for fiscal year 2021 in the amount of \$289,283.54 for electric ancillary services charges to Gexa Energy to be paid from General Fund Reserves, and take any action necessary.