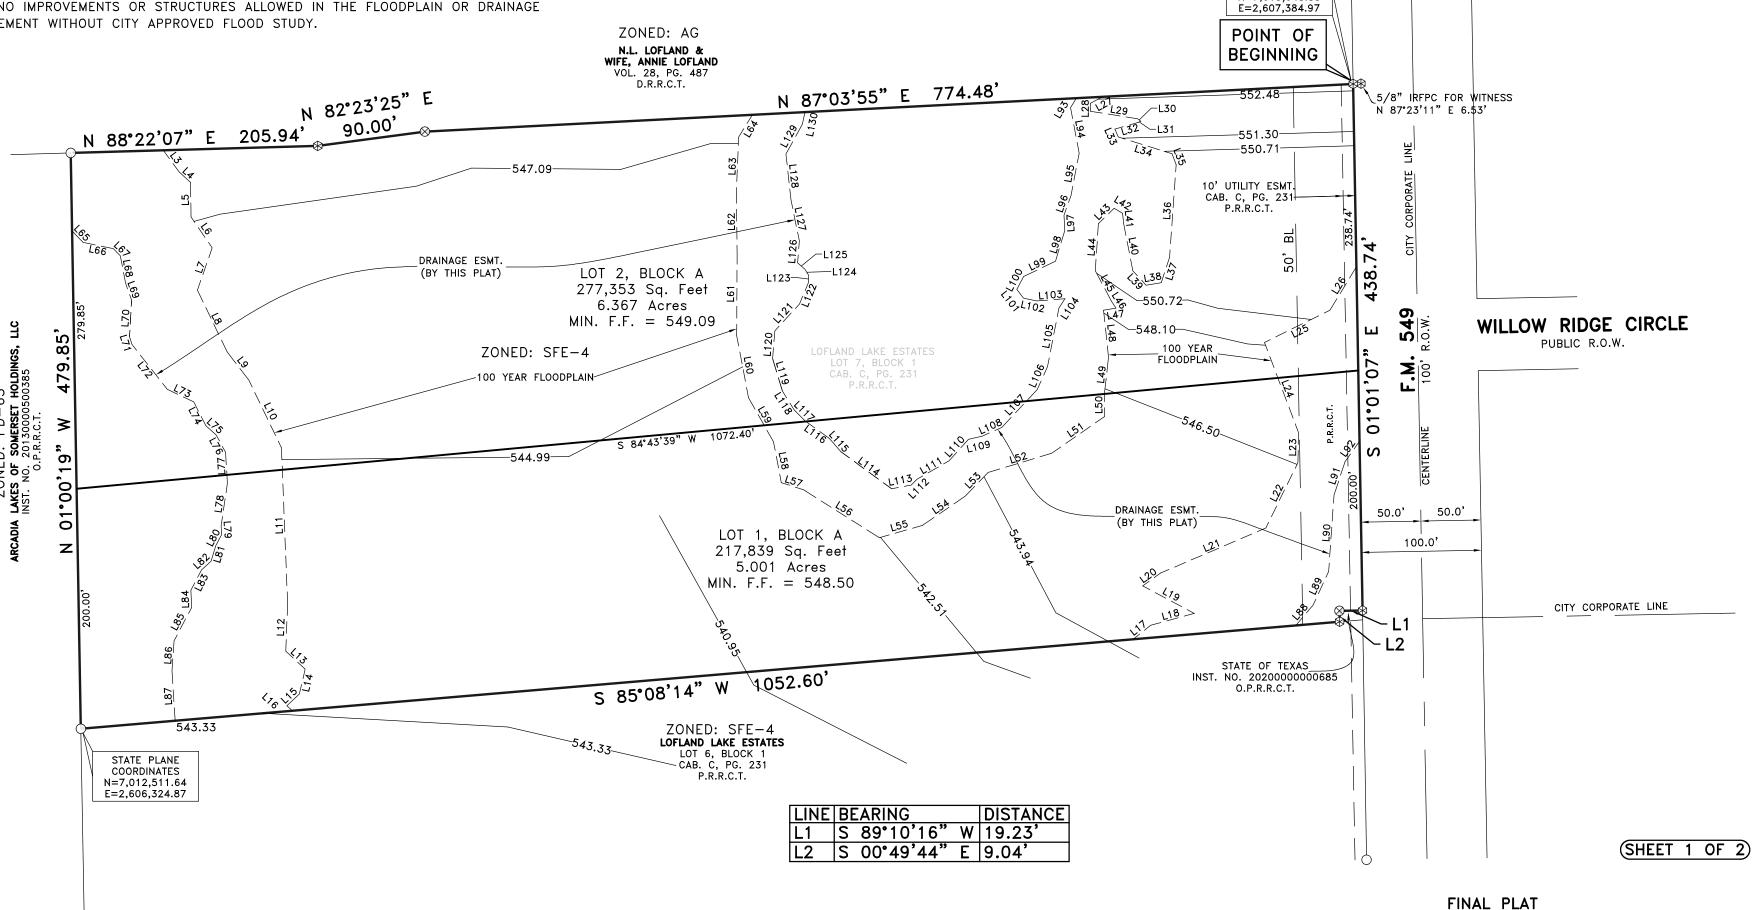

#### Summary/Background Information

Consider a request by Bryan Connally of CBG Surveying Texas, LLC on behalf Helen Comeav Neller for the approval of a *Final Plat* for Lots 1 & 2, Block A, Neller Addition being an 11.368-acre parcel of land identified as Lot 7, Block 1, Lofland Lake Estates Addition, City of Rockwall, Rockwall County, Texas, zoned Single-Family Estates 4.0 (SFE-4.0) District, addressed as 2380 FM549, and take any action necessary.

#### **SUMMARY**

Consider a request by Bryan Connally of CBG Surveying Texas, LLC on behalf Helen Comeau Neller for the approval of a <u>Final Plat</u> for Lots 1 & 2, Block A, Neller Addition being an 11.368-acre parcel of land identified as Lot 7, Block 1, Lofland Lake Estates Addition, City of Rockwall, Rockwall County, Texas, zoned Single-Family Estates 4.0 (SFE-4.0) District, addressed as 2380 FM549, and take any action necessary.

#### **PLAT INFORMATION**

- ☑ The applicants are requesting approval of a <u>Final Plat</u> for an 11.368-acre parcel of land (i.e. Lot 7, Block A, Lofland Lake Estates Addition) for the purpose of establishing two (2) lots (i.e. Lots 1 & 2, Block A, Neller Addition). The site is located directly east of the intersection of S. FM 549 and Willow Ridge Circle, and is zoned Single Family Estate 4.0 (SFE-4.0) District.
- ☑ On October 17, 1994, the City Council approved the Lofland Lake Estates Subdivision that established the subject property as Lot 7, Block 1, Lofland Lake Estates Addition. The subject property was annexed into the City of Rockwall on July 21, 1997 by *Ordinance No.* 97-14. The subject property was rezoned from an Agricultural (AG) District to a Single-Family Estate 4.0 (SFE-4.0) District on June 3, 2002 by *Ordinance No.* 02-28 [Case No. PZ2001-103-01]. On March 15, 2021, the City Council approved a preliminary plat *Ji.e. Case No.* P2021-005] for Lots 1 & 2, Block A, Neller Addition.
- ☑ The surveyor has completed the majority of the technical revisions requested by staff, and this <u>Final Plat</u> -- conforming to the requirements for plats as stipulated by the Subdivision Ordinance in the Municipal Code of Ordinances -- is recommended for conditional approval pending the completion of final technical modifications and submittal requirements.
- Conditional approval of this <u>Final Plat</u> by the City Council shall constitute approval subject to the conditions stipulated in the Conditions of Approval section below.
- ☑ With the exception of the items listed in the *Conditions of Approval* section of this case memo, this plat is in substantial compliance with the requirements of the *Subdivision Ordinance* in the Municipal Code of Ordinances.

#### **GENERAL NOTES:**

1) THE BASIS OF BEARINGS FOR THIS SURVEY IS THE TEXAS COORDINATE SYSTEM OF 1983, NORTH CENTRAL ZONE, (4202) GEODETIC BEARING ESTABLISHED BY GPS MEASUREMENTS.

- 2) THE PURPOSE OF THIS PLAT IS TO CREATE 2 LOTS.
- 3) COORDINATES SHOWN HEREON ARE TEXAS STATE PLANE COORDINATE SYSTEM, NORTH CENTRAL ZONE, NORTH AMERICAN DATUM OF 1983 ON GRID COORDINATE VALUES, NO SCALE AND NO PROJECTION.
- 4) ACCORDING TO THE F.I.R.M. IN MAP NO. 48397C0045L, THIS PROPERTY DOES LIE IN ZONE X & ZONE A AND DOES NOT LIE WITHIN THE 100 YEAR FLOOD ZONE.
- 5) PROPERTY OWNER SHALL BE RESPONSIBLE FOR MAINTENANCE, REPAIR, AND RECONSTRUCTION OF ALL DRAINAGE AND DETENTION SYSTEMS ON SITE.
- 6) BASE FLOOD ELEVATION IS BASED ON APPROVED FLOOD STUDY BY DEWBERRY DATED 11/06/2020.

7) NO IMPROVEMENTS OR STRUCTURES ALLOWED IN THE FLOODPLAIN OR DRAINAGE EASEMENT WITHOUT CITY APPROVED FLOOD STUDY.

**LEGEND:** 5/8" IRF = 5/8 INCH IRON ROD FOUND

5/8" IRFPC = 5/8 INCH IRON ROD FOUND WITH PINK CAP STAMPED "TX DOT"

Being a tract of land situated in the Abner Johnston Survey, Abstract No. 123, Rockwall County, Texas, and being Lot 7, Block 1, Lofland Lake Estates, an addition to Rockwall County, Texas, according to the Plat thereof recorded in Cabinet C, Page 231, Plat Records, Rockwall County, Texas, and being a tract of land conveyed to Gary K. Neller and wife, Helen Comeau Neller by deed recorded in Volume 2272, Page 139, Deed Records, Rockwall County, Texas, and being more particularly described by metes and bounds as follows:

BEGINNING at 5/8 inch iron rod found with pink cap stamped "TX DOT" for corner, said corner being the Northeast corner of Lot 7, Block 1 of said Lofland Lake Estates, said corner being along the West right of way line of F.M. 549 (100 foot right of way), said corner being the Southeast corner of a tract of land conveyed to N.L. Lofland and wife, Annie Lofland by deed recorded in Volume 28, Page 487, Deed Records, Rockwall County, Texas;

THENCE South 01 degrees 01 minutes 07 seconds East along the West right of way line of F.M. 549, a distance of 438.74 feet to a 5/8 inch iron rod found with pink cap stamped "TX DOT" for corner, said corner being the Northeast corner of a tract of land conveyed to State of Texas by deed recorded in Instrument No. 20200000000685, Official Public Records, Rockwall County, Texas;

THENCE South 89 degrees 10 minutes 16 seconds West along the North line of said State of Texas tract, a distance of 19.23 feet to a 1/2 inch iron rod set with yellow plastic cap stamped "CBG SURVEYING" for corner:

THENCE South 00 degrees 49 minutes 44 seconds East along the West of said State of Texas tract, a distance of 9.04 feet to a 5/8 inch iron rod found with pink plastic cap stamped "TX DOT" for corner, said corner being along the North line of Lot 6, Block 1, of said Lofland Lake

THENCE South 85 degrees 08 minutes 14 seconds West along the North line of Lot 6, Block 1, of said Lofland Lake Estates, a distance of 1,052.60 feet to a 1/2 inch iron rod found for corner, said corner being the Northwest corner of Lot 6, Block 1, of said Lofland Lake Estates, said corner being along the East line of a tract of land conveyed to Arcadia Lakes of Somerest Holdings, LLC by deed recorded in Instrument No. 20130000500385, Official Public Records, Rockwall County, Texas;

THENCE North 01 degrees 00 minutes 19 seconds West along the East line of said Arcadia Lakes of Somerest Holdings, LLC tract, a distance of 479.85 feet to a 1/2 inch iron rod found for corner, said corner being along the South line of said Lofland tract;

THENCE North 88 degrees 22 minutes 07 seconds East along the South line of said Lofland tract, a distance of 205.94 feet to a 5/8 inch iron rod found for corner;

THENCE North 82 degrees 23 minutes 25 seconds East along the South line of said Lofland tract, a distance of 90.00 feet to a 1/2 inch iron rod set with yellow plastic cap stamped "CBG SURVEYING" for corner:

THENCE North 87 degrees 03 minutes 55 seconds East along the South line of said Lofland tract, a distance of 774.48 feet to the POINT OF BEGINNING and containing 495,192 square feet or 11.368 acres of land.