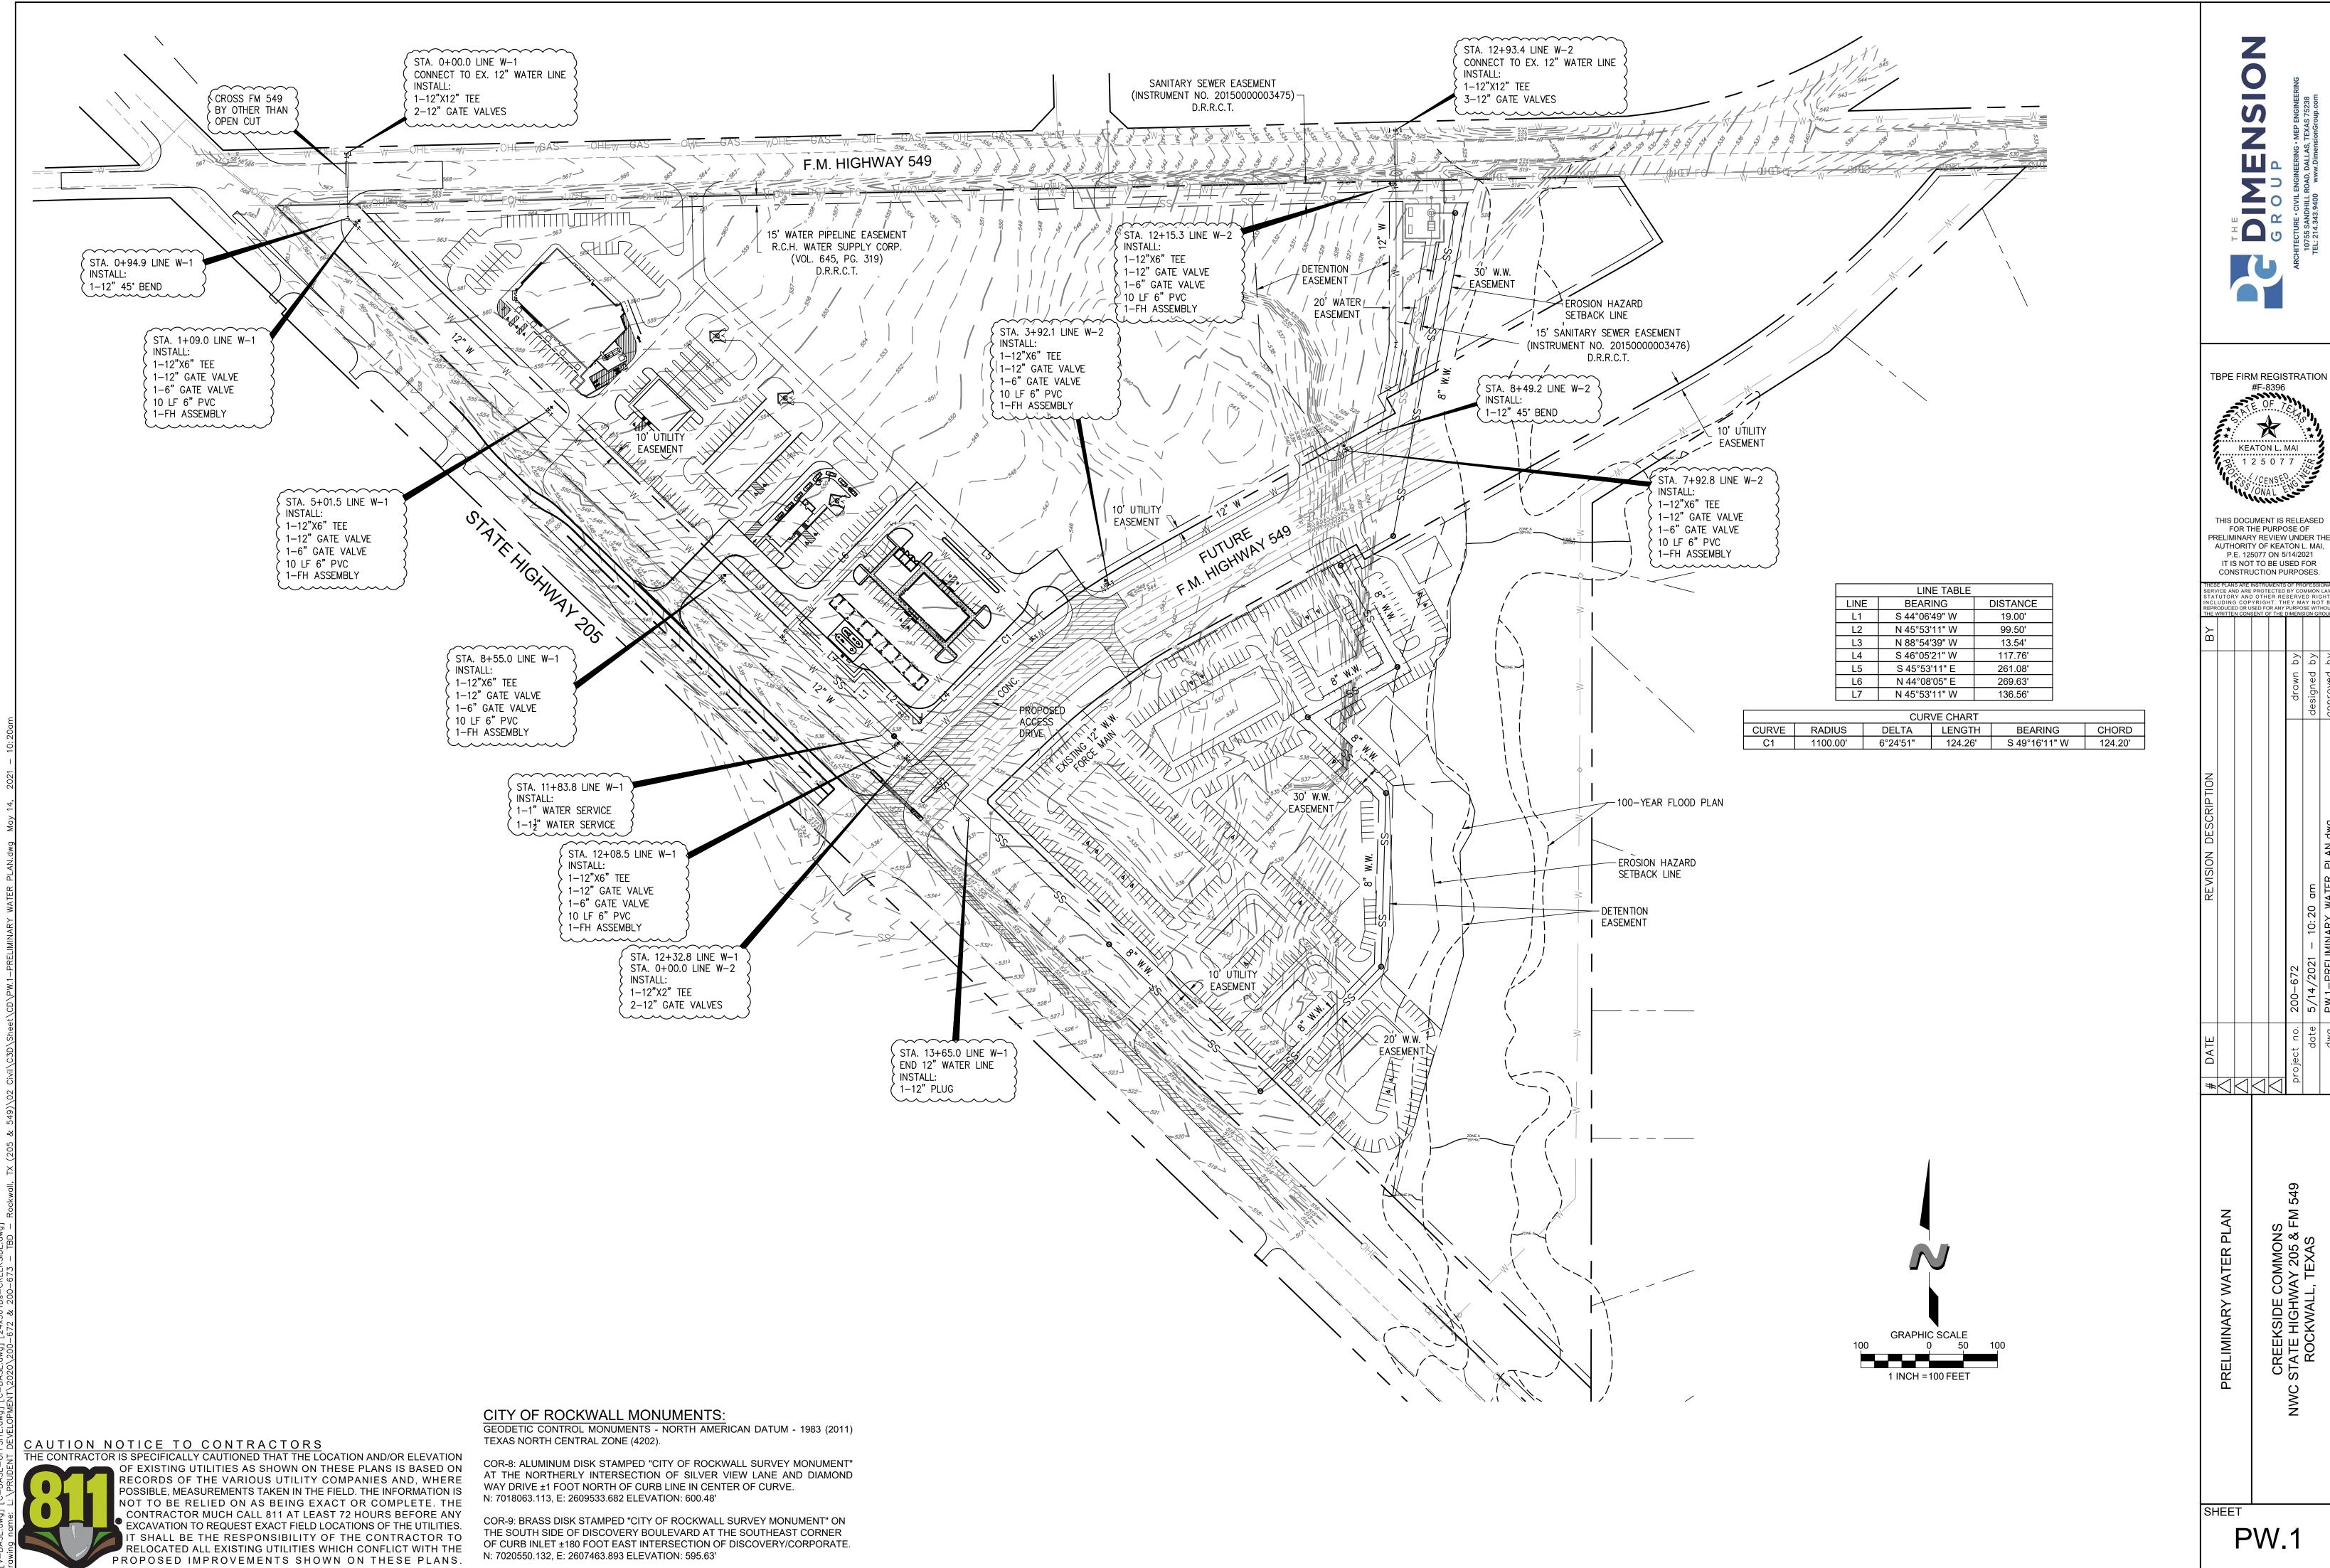

- 3. P2021-023 Consider a request by Cameron Slown, PE of Teague, Nall & Perkins on behalf of Rockwall Rental Properties, LP for the approval of a *Replat* for Lot 12 & 13, Block 1, Alliance Addition, Phase 2 being a 4.992-acre tract of land identified as Lots 8, 9, 10, & 11, Block 1, Alliance Addition, Phase 2, City of Rockwall, Rockwall County, Texas, zoned Planned Development District 57 (PD-57) for Commercial (C) District land uses, located at the southeast corner of Horizon Road [FM-3097] and Andrews Drive, and take any action necessary.
- **4. P2021-024** Consider a request by Scott H. Johnson for the approval of a *Replat* for Lot 1, Block A, Johnson Addition being an 0.24-acre parcel of land identified as Lot E, Block 112, B. F. Boydston Addition, City of Rockwall, Rockwall County, Texas, zoned Single-Family 7 (SF-7) District, addressed as 505 E. Bourne Street, and take any action necessary.
- 5. P2021-025 Consider a request by Austin McDaniel of Landev Engineers on behalf of Josh Kirby for the approval of a *Replat* for Lot 2, Block 1, Our Savior Lutheran Church Addition being a 4.0152-acre parcel of land identified as Lot 1, Block 1, Our Savior Lutheran Church Addition, City of Rockwall, Rockwall County, Texas, zoned Planned Development District 13 (PD-13), addressed as 3003 Horizon Road [FM-3097], and take any action necessary.
- **6. P2021-027** Consider a request by Keaton Mai of the Dimension Group on behalf of Russell Phillips of Rockwall 205 Investors, LLC for the approval of a *Preliminary Plat* for Lots 1-14, Block A, Creekside Commons being a 34.484-acre tract of land identified as Tracts 17-5 of the W. W. Ford Survey, Abstract No. 80, City of Rockwall, Rockwall County, Texas, zoned Commercial (C) District, situated within the SH-205 Overlay (SH-205 OV) District, generally located at east of the intersection of S. Goliad Street [*SH-205*] and S. FM-549, and take any action necessary.
- 7. P2021-028 Consider a request by Akhil D. Vats for the approval of a *Replat* for Lot 9, Block A, Ellis Centre, Phase Two Addition being a 0.70-acre parcel of land identified as Lot 6, Block A, Ellis Centre #2 Addition, City of Rockwall, Rockwall County, Texas, zoned Light Industrial (LI) District, situated within the IH-30 Overlay (IH-30 OV) District, located at the western corner of the intersection of Alpha Drive and Beta Drive, and take any action necessary.
- 8. Z2021-008 Consider a request by Lance Tyler on behalf of the owner Mike Worster for the approval of an ordinance for a *Specific Use Permit (SUP)* allowing *Residential Infill Adjacent to an Established Subdivision*, an *Accessory Building*, and a *Guest Quarters/Secondary Living Unit* for the purpose of constructing a single-family home, accessory building, detached garage, and guest quarters/secondary living unit on a 8.011-acre tract of land identified as Tract 19-2 of the S. S. McCurry Survey, Abstract No. 146, City of Rockwall, Rockwall County, Texas, zoned Planned Development District 5 (PD-5) for Single-Family 8.4 (SF-8.4) District land uses, addressed as 550 E. Quail Run Road, and take any action necessary (2nd Reading).
- 9. Z2021-009 Consider a request by Michael Morgan on behalf of the owner Gary Scott Barron for the approval of an ordinance for a Specific Use Permit (SUP) allowing Residential Infill in an Established Subdivision for the purpose of constructing a single-family home on a 0.16-acre parcel of land identified as Lot 9, Block D, Foree Addition, City of Rockwall, Rockwall County, Texas, zoned Single-Family 7 (SF-7) District, addressed as 704 Parks Avenue, and take any action necessary (2nd Reading).
- 10. Consider approving an amendment to the professional engineering services contract with Birkhoff, Hendricks and Carter, LLP, to prepare the engineering design and construction plan for the FM-552 Utility Relocation Project in an additional amount not to exceed \$244,310.00, to be paid out of the Water and Sanitary Sewer Fund, and taken any action necessary.
- **11.** Consider approval of the funding recommendation from the Hotel Occupancy Tax subcommittee for the 2021 Texas Canine Workshop in the amount of \$13,600 and authorize the Interim City Manager to execute a contract for the conference funding, and take any action necessary.
- **12.** Consider an amendment to the operating budget for fiscal year 2021 in the amount of \$289,283.54 for electric ancillary services charges to Gexa Energy to be paid from General Fund Reserves, and take any action necessary.