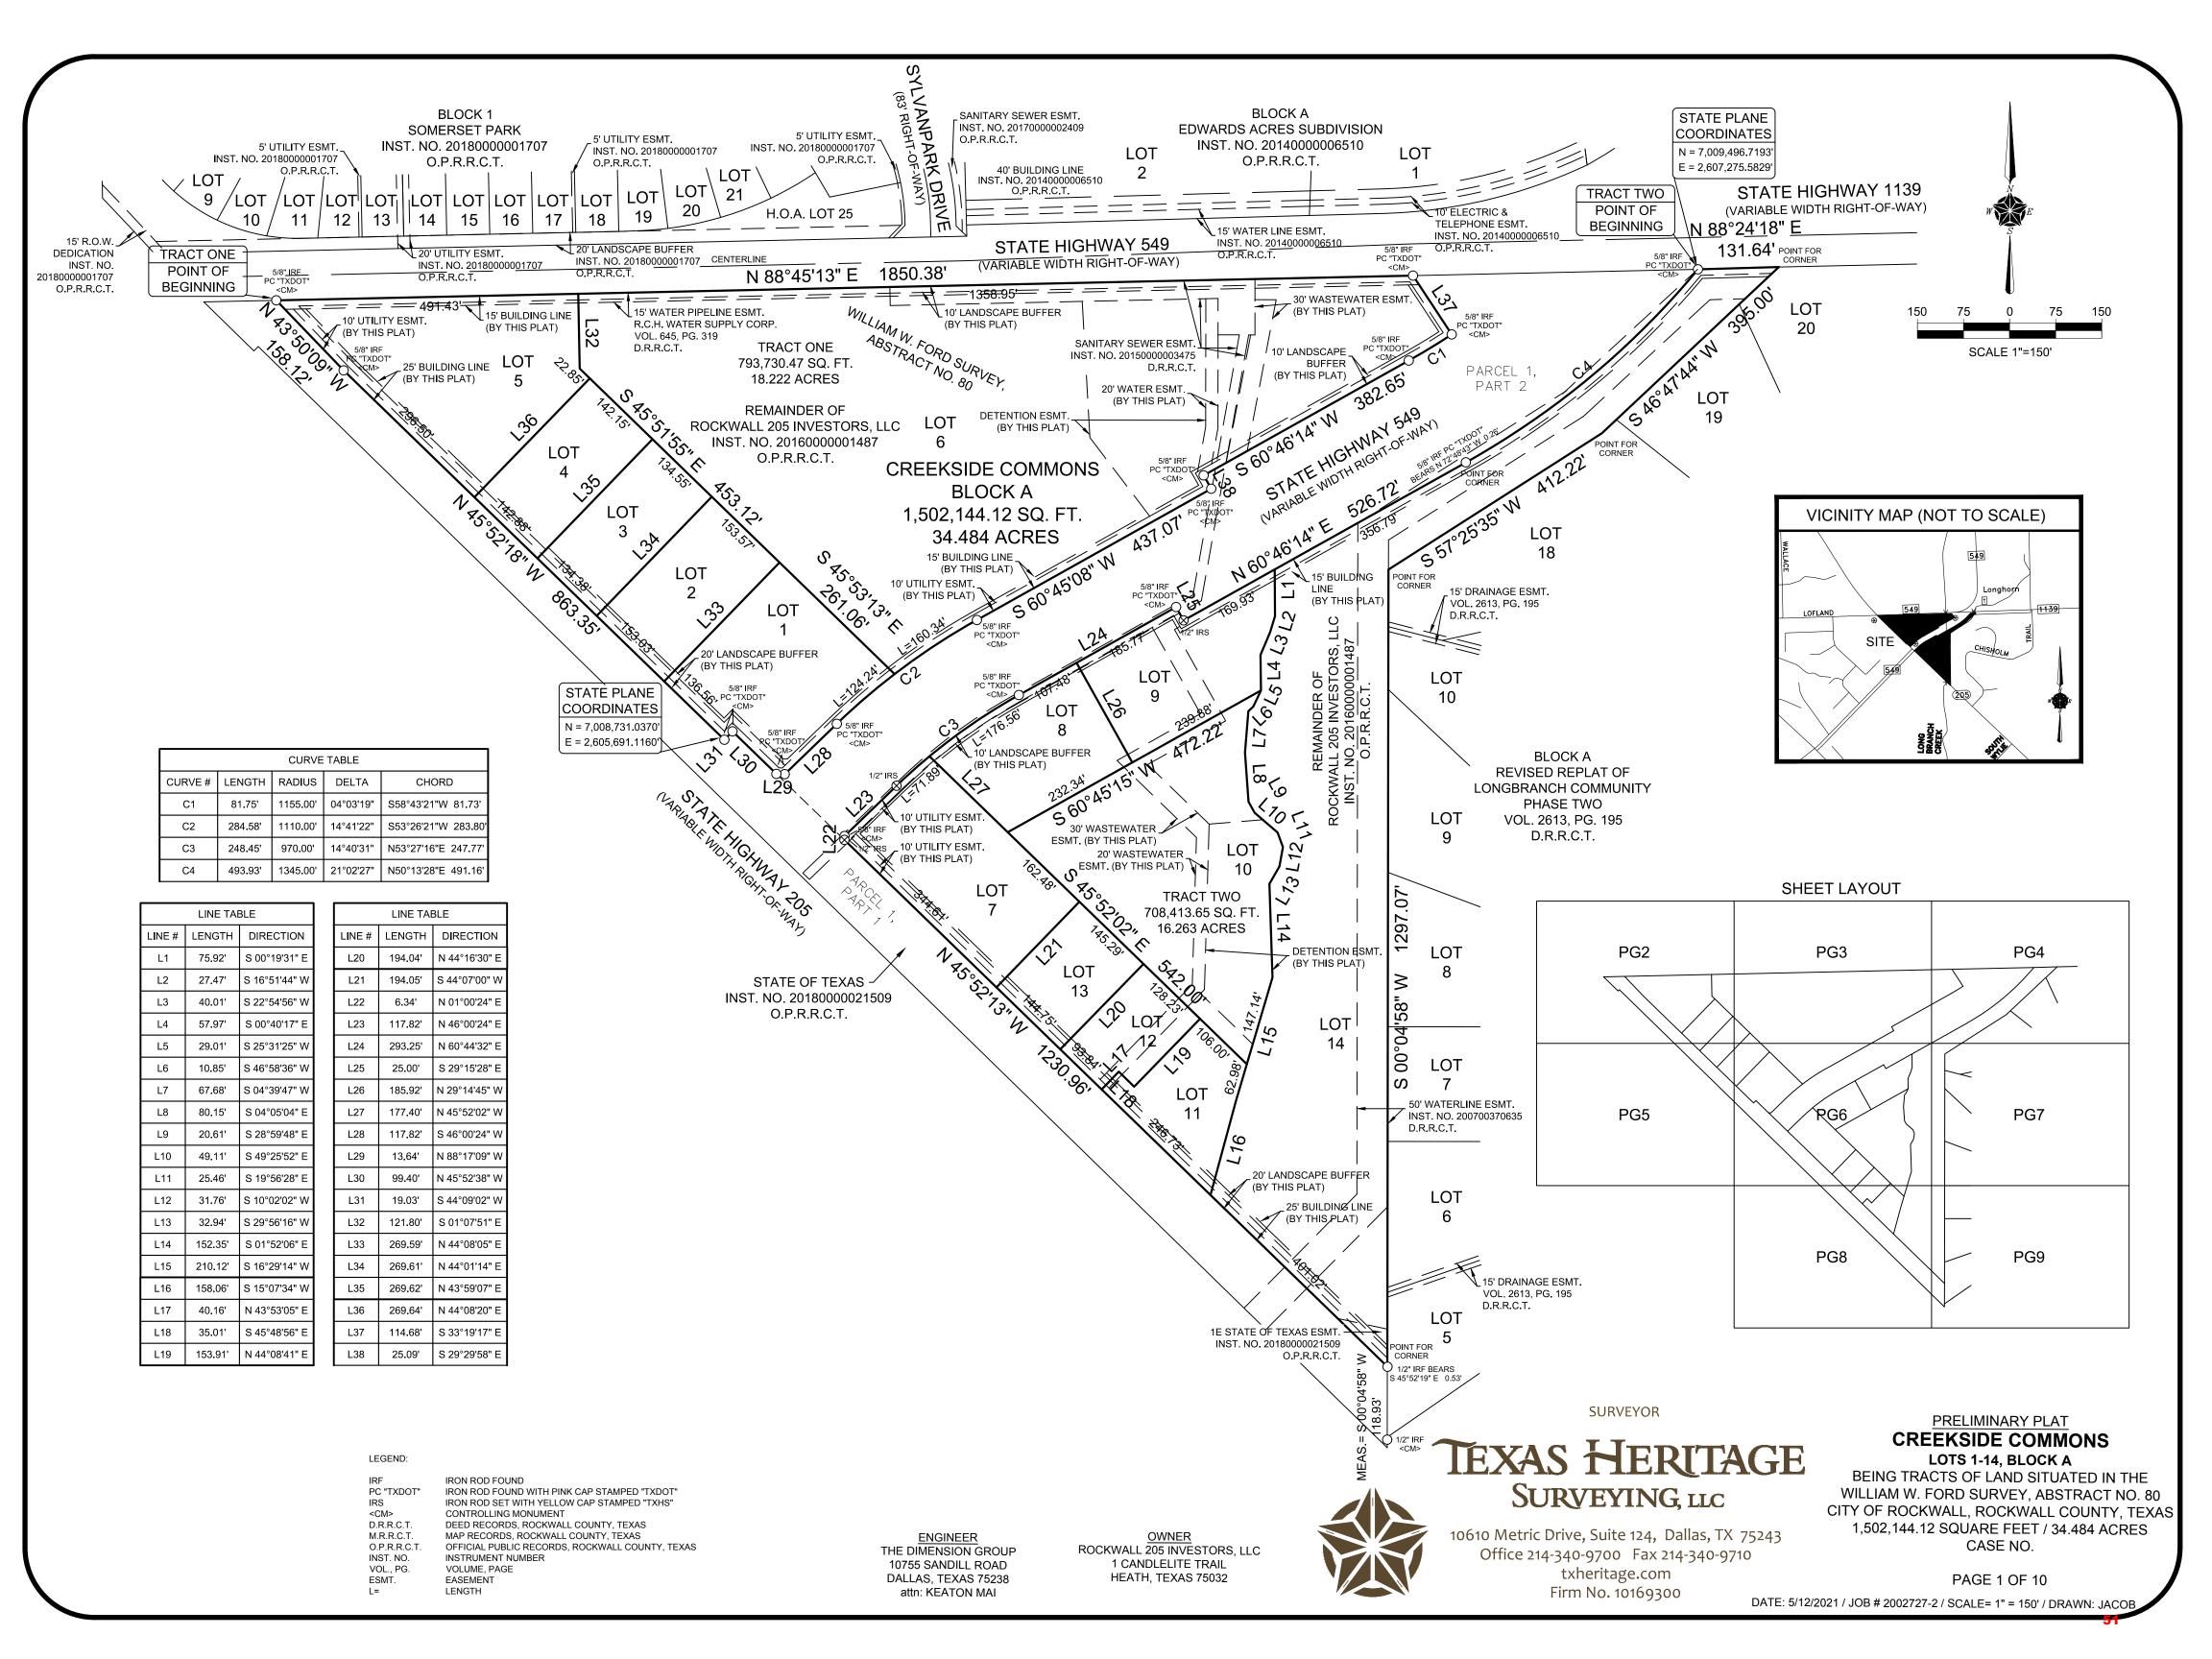

- 3. P2021-023 Consider a request by Cameron Slown, PE of Teague, Nall & Perkins on behalf of Rockwall Rental Properties, LP for the approval of a *Replat* for Lot 12 & 13, Block 1, Alliance Addition, Phase 2 being a 4.992-acre tract of land identified as Lots 8, 9, 10, & 11, Block 1, Alliance Addition, Phase 2, City of Rockwall, Rockwall County, Texas, zoned Planned Development District 57 (PD-57) for Commercial (C) District land uses, located at the southeast corner of Horizon Road [FM-3097] and Andrews Drive, and take any action necessary.
- **4. P2021-024** Consider a request by Scott H. Johnson for the approval of a *Replat* for Lot 1, Block A, Johnson Addition being an 0.24-acre parcel of land identified as Lot E, Block 112, B. F. Boydston Addition, City of Rockwall, Rockwall County, Texas, zoned Single-Family 7 (SF-7) District, addressed as 505 E. Bourne Street, and take any action necessary.
- 5. P2021-025 Consider a request by Austin McDaniel of Landev Engineers on behalf of Josh Kirby for the approval of a *Replat* for Lot 2, Block 1, Our Savior Lutheran Church Addition being a 4.0152-acre parcel of land identified as Lot 1, Block 1, Our Savior Lutheran Church Addition, City of Rockwall, Rockwall County, Texas, zoned Planned Development District 13 (PD-13), addressed as 3003 Horizon Road [FM-3097], and take any action necessary.
- **6. P2021-027** Consider a request by Keaton Mai of the Dimension Group on behalf of Russell Phillips of Rockwall 205 Investors, LLC for the approval of a *Preliminary Plat* for Lots 1-14, Block A, Creekside Commons being a 34.484-acre tract of land identified as Tracts 17-5 of the W. W. Ford Survey, Abstract No. 80, City of Rockwall, Rockwall County, Texas, zoned Commercial (C) District, situated within the SH-205 Overlay (SH-205 OV) District, generally located at east of the intersection of S. Goliad Street [*SH-205*] and S. FM-549, and take any action necessary.
- 7. P2021-028 Consider a request by Akhil D. Vats for the approval of a *Replat* for Lot 9, Block A, Ellis Centre, Phase Two Addition being a 0.70-acre parcel of land identified as Lot 6, Block A, Ellis Centre #2 Addition, City of Rockwall, Rockwall County, Texas, zoned Light Industrial (LI) District, situated within the IH-30 Overlay (IH-30 OV) District, located at the western corner of the intersection of Alpha Drive and Beta Drive, and take any action necessary.
- 8. Z2021-008 Consider a request by Lance Tyler on behalf of the owner Mike Worster for the approval of an ordinance for a *Specific Use Permit (SUP)* allowing *Residential Infill Adjacent to an Established Subdivision*, an *Accessory Building*, and a *Guest Quarters/Secondary Living Unit* for the purpose of constructing a single-family home, accessory building, detached garage, and guest quarters/secondary living unit on a 8.011-acre tract of land identified as Tract 19-2 of the S. S. McCurry Survey, Abstract No. 146, City of Rockwall, Rockwall County, Texas, zoned Planned Development District 5 (PD-5) for Single-Family 8.4 (SF-8.4) District land uses, addressed as 550 E. Quail Run Road, and take any action necessary (2nd Reading).
- 9. Z2021-009 Consider a request by Michael Morgan on behalf of the owner Gary Scott Barron for the approval of an ordinance for a Specific Use Permit (SUP) allowing Residential Infill in an Established Subdivision for the purpose of constructing a single-family home on a 0.16-acre parcel of land identified as Lot 9, Block D, Foree Addition, City of Rockwall, Rockwall County, Texas, zoned Single-Family 7 (SF-7) District, addressed as 704 Parks Avenue, and take any action necessary (2nd Reading).
- 10. Consider approving an amendment to the professional engineering services contract with Birkhoff, Hendricks and Carter, LLP, to prepare the engineering design and construction plan for the FM-552 Utility Relocation Project in an additional amount not to exceed \$244,310.00, to be paid out of the Water and Sanitary Sewer Fund, and taken any action necessary.
- **11.** Consider approval of the funding recommendation from the Hotel Occupancy Tax subcommittee for the 2021 Texas Canine Workshop in the amount of \$13,600 and authorize the Interim City Manager to execute a contract for the conference funding, and take any action necessary.
- **12.** Consider an amendment to the operating budget for fiscal year 2021 in the amount of \$289,283.54 for electric ancillary services charges to Gexa Energy to be paid from General Fund Reserves, and take any action necessary.