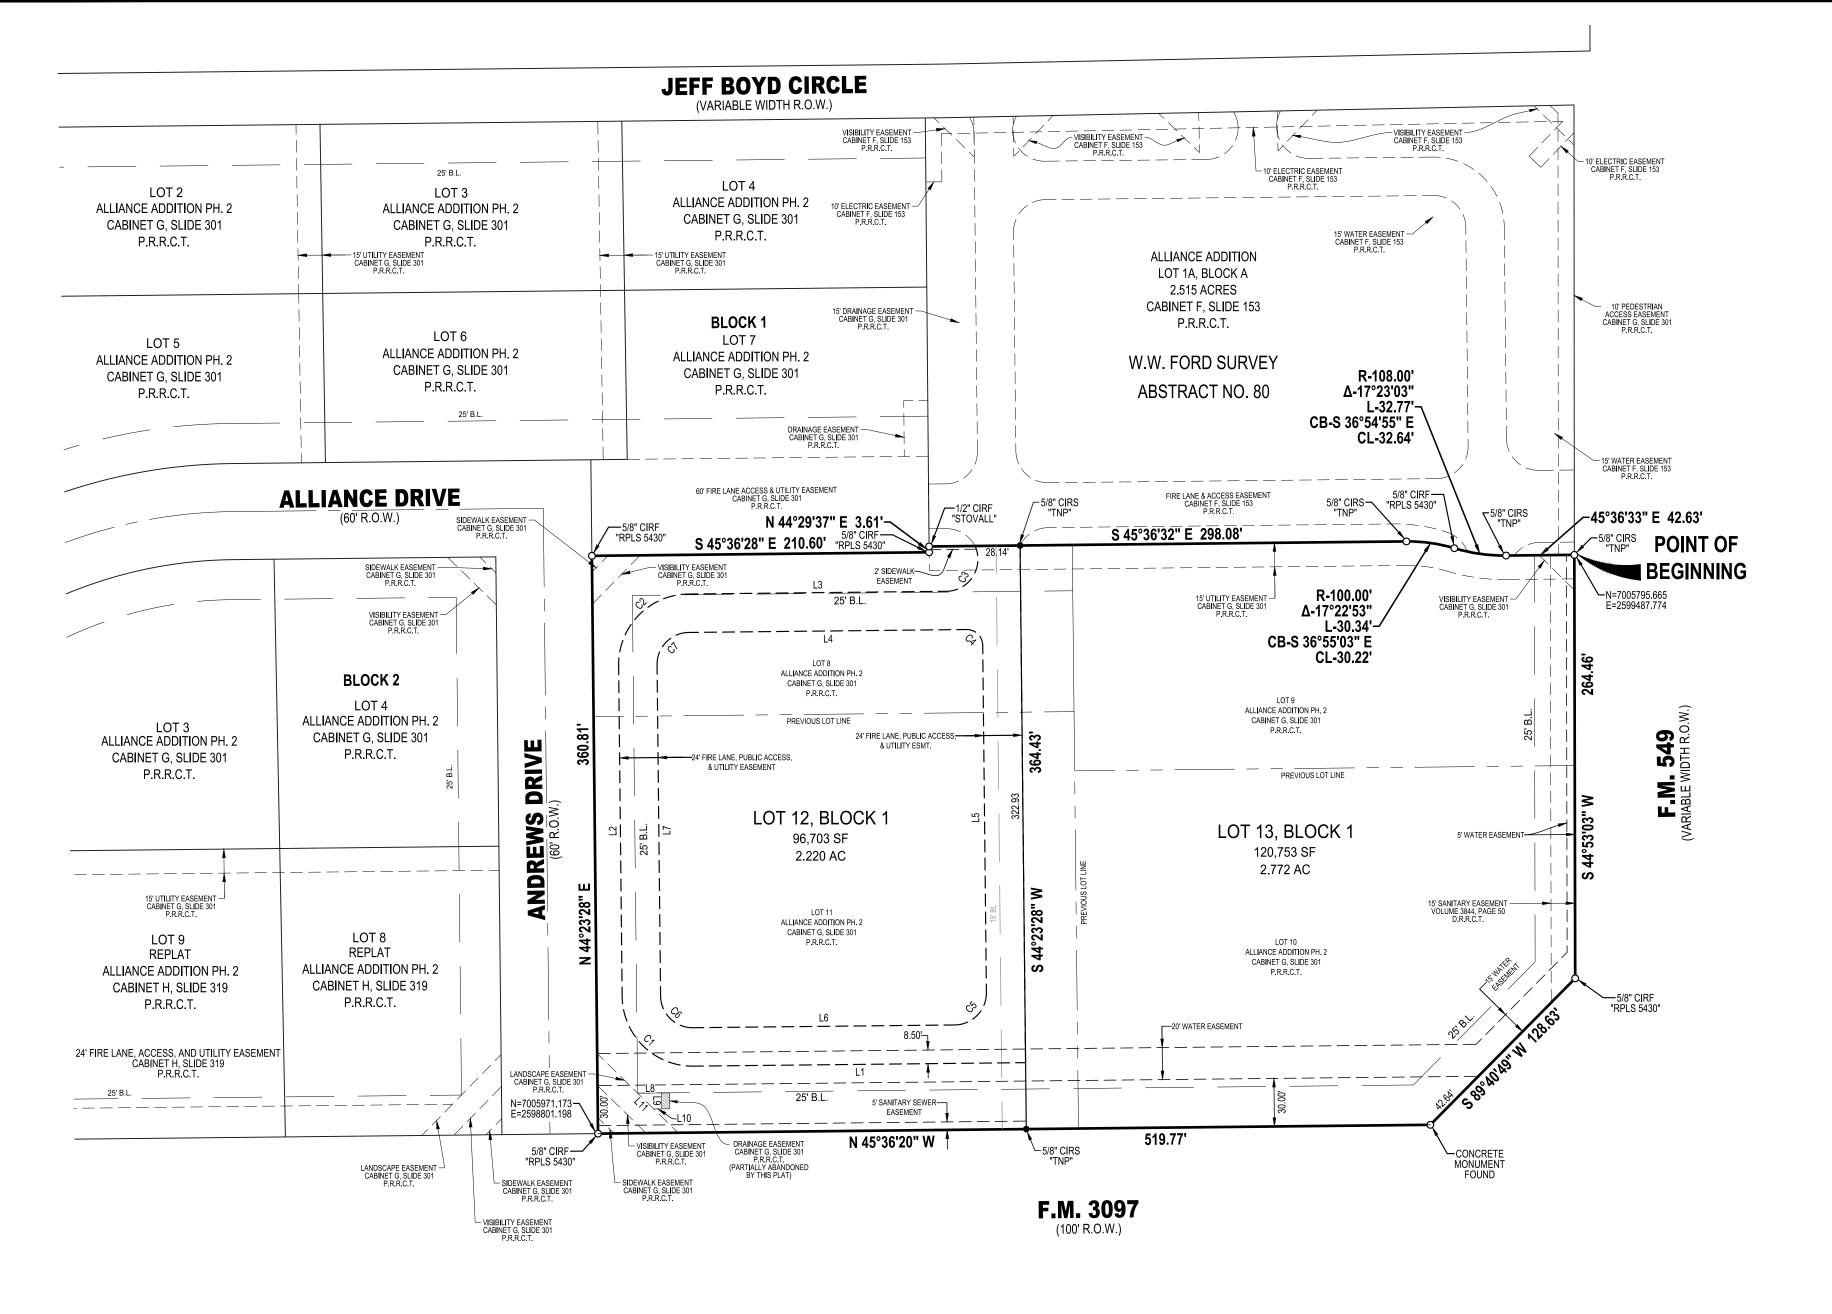

- 3. P2021-023 Consider a request by Cameron Slown, PE of Teague, Nall & Perkins on behalf of Rockwall Rental Properties, LP for the approval of a *Replat* for Lot 12 & 13, Block 1, Alliance Addition, Phase 2 being a 4.992-acre tract of land identified as Lots 8, 9, 10, & 11, Block 1, Alliance Addition, Phase 2, City of Rockwall, Rockwall County, Texas, zoned Planned Development District 57 (PD-57) for Commercial (C) District land uses, located at the southeast corner of Horizon Road [FM-3097] and Andrews Drive, and take any action necessary.
- **4. P2021-024** Consider a request by Scott H. Johnson for the approval of a *Replat* for Lot 1, Block A, Johnson Addition being an 0.24-acre parcel of land identified as Lot E, Block 112, B. F. Boydston Addition, City of Rockwall, Rockwall County, Texas, zoned Single-Family 7 (SF-7) District, addressed as 505 E. Bourne Street, and take any action necessary.
- 5. P2021-025 Consider a request by Austin McDaniel of Landev Engineers on behalf of Josh Kirby for the approval of a *Replat* for Lot 2, Block 1, Our Savior Lutheran Church Addition being a 4.0152-acre parcel of land identified as Lot 1, Block 1, Our Savior Lutheran Church Addition, City of Rockwall, Rockwall County, Texas, zoned Planned Development District 13 (PD-13), addressed as 3003 Horizon Road [FM-3097], and take any action necessary.
- **6. P2021-027** Consider a request by Keaton Mai of the Dimension Group on behalf of Russell Phillips of Rockwall 205 Investors, LLC for the approval of a *Preliminary Plat* for Lots 1-14, Block A, Creekside Commons being a 34.484-acre tract of land identified as Tracts 17-5 of the W. W. Ford Survey, Abstract No. 80, City of Rockwall, Rockwall County, Texas, zoned Commercial (C) District, situated within the SH-205 Overlay (SH-205 OV) District, generally located at east of the intersection of S. Goliad Street [*SH-205*] and S. FM-549, and take any action necessary.
- 7. P2021-028 Consider a request by Akhil D. Vats for the approval of a *Replat* for Lot 9, Block A, Ellis Centre, Phase Two Addition being a 0.70-acre parcel of land identified as Lot 6, Block A, Ellis Centre #2 Addition, City of Rockwall, Rockwall County, Texas, zoned Light Industrial (LI) District, situated within the IH-30 Overlay (IH-30 OV) District, located at the western corner of the intersection of Alpha Drive and Beta Drive, and take any action necessary.
- 8. Z2021-008 Consider a request by Lance Tyler on behalf of the owner Mike Worster for the approval of an ordinance for a *Specific Use Permit (SUP)* allowing *Residential Infill Adjacent to an Established Subdivision*, an *Accessory Building*, and a *Guest Quarters/Secondary Living Unit* for the purpose of constructing a single-family home, accessory building, detached garage, and guest quarters/secondary living unit on a 8.011-acre tract of land identified as Tract 19-2 of the S. S. McCurry Survey, Abstract No. 146, City of Rockwall, Rockwall County, Texas, zoned Planned Development District 5 (PD-5) for Single-Family 8.4 (SF-8.4) District land uses, addressed as 550 E. Quail Run Road, and take any action necessary (2nd Reading).
- 9. Z2021-009 Consider a request by Michael Morgan on behalf of the owner Gary Scott Barron for the approval of an ordinance for a Specific Use Permit (SUP) allowing Residential Infill in an Established Subdivision for the purpose of constructing a single-family home on a 0.16-acre parcel of land identified as Lot 9, Block D, Foree Addition, City of Rockwall, Rockwall County, Texas, zoned Single-Family 7 (SF-7) District, addressed as 704 Parks Avenue, and take any action necessary (2nd Reading).
- 10. Consider approving an amendment to the professional engineering services contract with Birkhoff, Hendricks and Carter, LLP, to prepare the engineering design and construction plan for the FM-552 Utility Relocation Project in an additional amount not to exceed \$244,310.00, to be paid out of the Water and Sanitary Sewer Fund, and taken any action necessary.
- **11.** Consider approval of the funding recommendation from the Hotel Occupancy Tax subcommittee for the 2021 Texas Canine Workshop in the amount of \$13,600 and authorize the Interim City Manager to execute a contract for the conference funding, and take any action necessary.
- **12.** Consider an amendment to the operating budget for fiscal year 2021 in the amount of \$289,283.54 for electric ancillary services charges to Gexa Energy to be paid from General Fund Reserves, and take any action necessary.