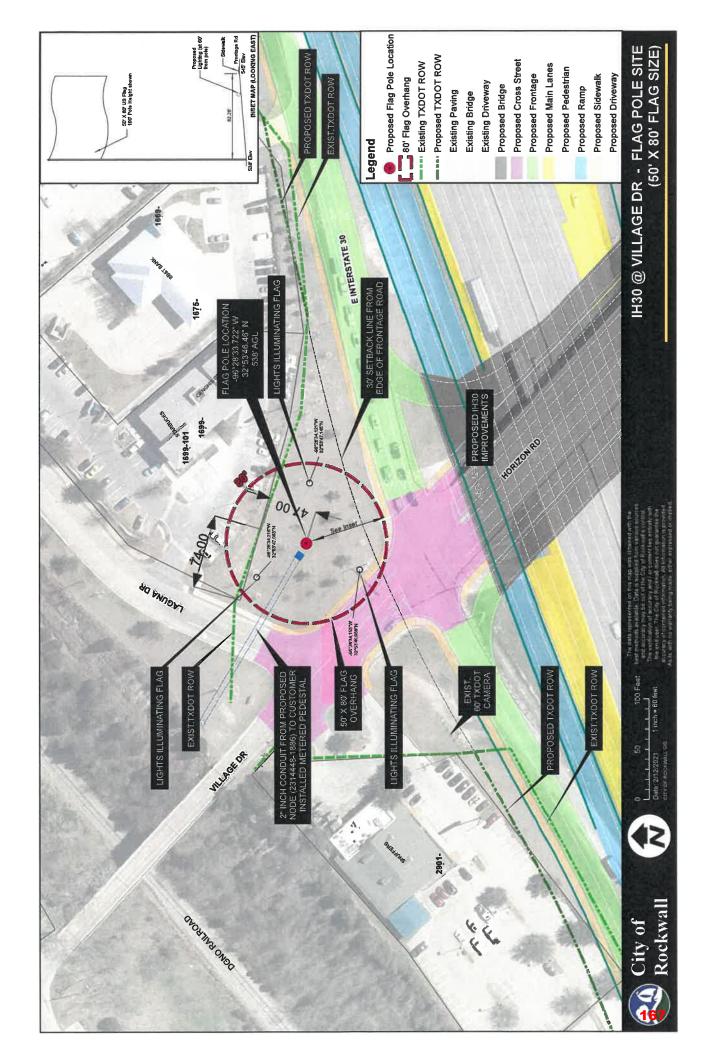

- Z2021-011 Discuss and consider a request by Kristi Bryant for the approval of an ordinance for a Specific Use Permit (SUP) for an Accessory Building to allow an existing greenhouse on a 0.496-acre tract of land identified as Lot 5 & 6, Block A, Highridge Estates Addition, City of Rockwall, Rockwall County, Texas, zoned Single-Family 10 (SF-10) District, addressed as 710 & 804 S. Alamo Road, and take any action necessary (2nd Reading).
- 2. Z2021-013 Discuss and consider approval of an ordinance for a <u>Text Amendment</u> to Subsection 06.15, Lake Ray Hubbard Takeline Overlay (TL OV) District, of Article 05, District Development Standards, of the Unified Development Code (UDC) [Ordinance No. 20-02] for the purpose of clarifying the requirements for temporary structures on leased property within the takeline area (2nd Reading).
- 3. Discuss and consider a resolution approving a Multiple Use Agreement with the Texas Department of Transportation (TXDOT) for the City flagpole project on State right-of-way located between the Interstate 30 service road and Laguna Drive, including project update and associated budget, and take any action necessary.
- **4.** Discuss and consider the "Discovery" Sculpture Project, including authorizing the project budget in the amount of \$324,800, and take any action necessary.
- **5.** Discuss and consider an ordinance granting a Franchise Agreement to Si Energy, L.P. to provide natural gas service in the City of Rockwall, and take any action necessary.
- XI. City Manager's Report, Departmental Reports and related discussions pertaining to current city activities, upcoming meetings, future legislative activities, and other related matters.
  - 1. Building Inspections Monthly Report April 2021
  - 2. Fire Department Monthly Report April 2021
  - 3. Parks & Rec. Monthly Report April 2021
  - 4. Police Department Monthly Report April 2021
  - 5. Sales Tax Historical Comparison
  - 6. Water Consumption Historical Statistics