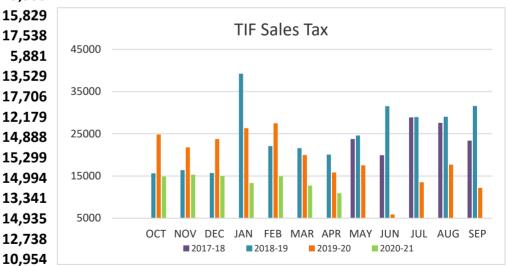

- Z2021-011 Discuss and consider a request by Kristi Bryant for the approval of an ordinance for a Specific Use Permit (SUP) for an Accessory Building to allow an existing greenhouse on a 0.496-acre tract of land identified as Lot 5 & 6, Block A, Highridge Estates Addition, City of Rockwall, Rockwall County, Texas, zoned Single-Family 10 (SF-10) District, addressed as 710 & 804 S. Alamo Road, and take any action necessary (2nd Reading).
- 2. Z2021-013 Discuss and consider approval of an ordinance for a <u>Text Amendment</u> to Subsection 06.15, Lake Ray Hubbard Takeline Overlay (TL OV) District, of Article 05, District Development Standards, of the Unified Development Code (UDC) [Ordinance No. 20-02] for the purpose of clarifying the requirements for temporary structures on leased property within the takeline area (2nd Reading).
- 3. Discuss and consider a resolution approving a Multiple Use Agreement with the Texas Department of Transportation (TXDOT) for the City flagpole project on State right-of-way located between the Interstate 30 service road and Laguna Drive, including project update and associated budget, and take any action necessary.
- **4.** Discuss and consider the "Discovery" Sculpture Project, including authorizing the project budget in the amount of \$324,800, and take any action necessary.
- **5.** Discuss and consider an ordinance granting a Franchise Agreement to Si Energy, L.P. to provide natural gas service in the City of Rockwall, and take any action necessary.
- XI. City Manager's Report, Departmental Reports and related discussions pertaining to current city activities, upcoming meetings, future legislative activities, and other related matters.
  - 1. Building Inspections Monthly Report April 2021
  - 2. Fire Department Monthly Report April 2021
  - 3. Parks & Rec. Monthly Report April 2021
  - 4. Police Department Monthly Report April 2021
  - 5. Sales Tax Historical Comparison
  - 6. Water Consumption Historical Statistics