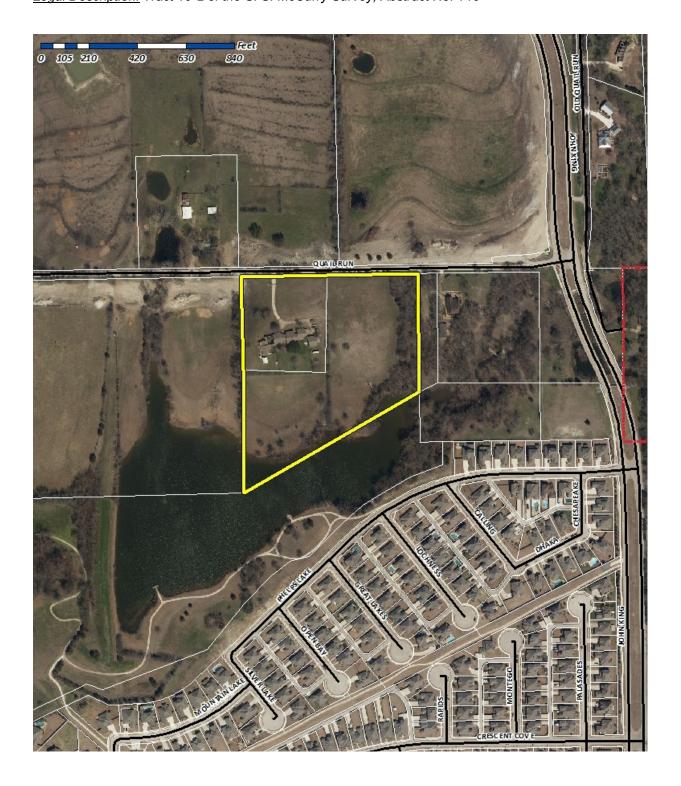

#### XI. PUBLIC HEARING ITEMS

22021-008 - Hold a public hearing to discuss and consider a request by Lance Tyler on behalf of the owner Mike Worster for the approval of an ordinance for a <u>Specific Use Permit (SUP)</u> allowing <u>Residential Infill Adjacent to an Established Subdivision</u>, an <u>Accessory Building</u>, and a <u>Guest Quarters/Secondary Living Unit</u> for the purpose of constructing a single-family home, accessory building, detached garage, and guest quarters/secondary living unit on a 8.011-acre tract of land identified as Tract 19-2 of the S. S. McCurry Survey, Abstract No. 146, City of Rockwall, Rockwall County, Texas, zoned Planned Development District 5 (PD-5) for Single-Family 8.4 (SF-8.4) District land uses, addressed as 550 E. Quail Run Road, and take any action necessary (1st Reading).

Planning Director, Ryan Miller, came forth and briefed the Council on this agenda item. The applicant is requesting the approval of a Specific Use Permit (SUP) for the purpose of

constructing a single-family home on the subject property in accordance with Subsection 02.03(B)(11), Residential Infill Adjacent to an Established Subdivision, of Article 04, Permissible Uses, of the Unified Development Code (UDC). In addition, the applicant is also requesting a Specific Use Permit (SUP) for a guest quarters/secondary living unit that exceeds 30% of the primary structure, and for an accessory building that exceeds the maximum permissible size. He explained that this home is close to both the Quail Run and Caruth Lakes subdivisions. Notices were sent out to adjacent property owners located within 500' of the subject property as well as to the Quail Run Valley and Caruth Lakes homeowners' associations; however, staff has received no notices back (neither in favor nor against) concerning this proposal. The City's Planning & Zoning Commission has recommended approval of this case by a vote of 5 ayes with 0 nays.