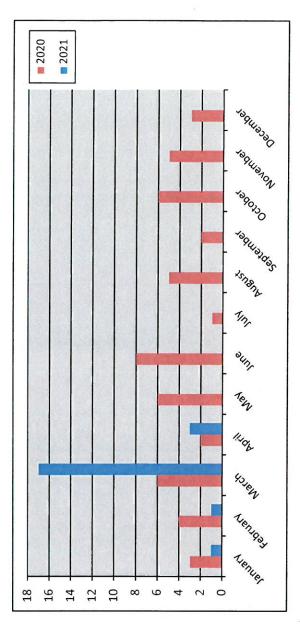

| 2         |           |   |
| September | 0         |           |   |
|           |           |           |   |
| Totals    | 19        | S         |   |
|           |           |           | 1 |

## New Commercial Value

## Calendar Year





# New Commercial Value





# Commercial Remodel Permits

## Calendar Year

|           | Year |      |
|-----------|------|------|
|           | 2020 | 2021 |
| January   | 3    | -    |
| February  | 4    | 1    |
| March     | 9    | 17   |
| April     | 2    | 3    |
| May       | 9    |      |
| June      | 8    |      |
| July      | -    |      |
| August    | 5    |      |
| September | 2    |      |
| October   | 9    |      |
| November  | S    |      |
| December  | 8    |      |
|           |      | 2    |
| Totals    | 51   | 22   |



# Commercial Remodel Permits



|           | Lear      |           |
|-----------|-----------|-----------|
|           | 2019-2020 | 2020-2021 |
| October   | 0         | 9         |
| November  | 3         | 5         |
| December  | 3         | 3         |
| January   | 3         | -         |
| February  | 4         | _         |
| March     | 9         | 17        |
| April     | 2         | 3         |
| May       | 9         |           |
| June      | 8         |           |
| July      | -         |           |
| August    | 5         |           |
| September | 2         |           |
| Totals    | 43        | 98        |

## **Total Fees Collected**

## Calendar Year

|           |    | Year         |   |              |
|-----------|----|--------------|---|--------------|
|