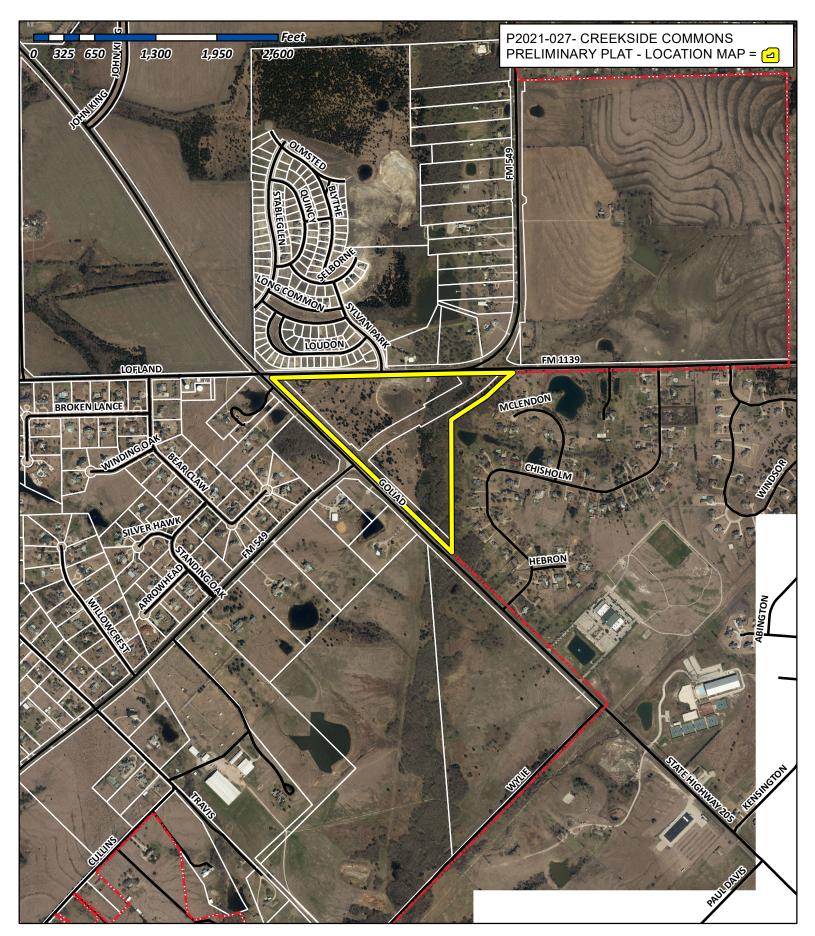

- 3. P2021-023 Consider a request by Cameron Slown, PE of Teague, Nall & Perkins on behalf of Rockwall Rental Properties, LP for the approval of a *Replat* for Lot 12 & 13, Block 1, Alliance Addition, Phase 2 being a 4.992-acre tract of land identified as Lots 8, 9, 10, & 11, Block 1, Alliance Addition, Phase 2, City of Rockwall, Rockwall County, Texas, zoned Planned Development District 57 (PD-57) for Commercial (C) District land uses, located at the southeast corner of Horizon Road [FM-3097] and Andrews Drive, and take any action necessary.
- **4. P2021-024** Consider a request by Scott H. Johnson for the approval of a *Replat* for Lot 1, Block A, Johnson Addition being an 0.24-acre parcel of land identified as Lot E, Block 112, B. F. Boydston Addition, City of Rockwall, Rockwall County, Texas, zoned Single-Family 7 (SF-7) District, addressed as 505 E. Bourne Street, and take any action necessary.
- 5. P2021-025 Consider a request by Austin McDaniel of Landev Engineers on behalf of Josh Kirby for the approval of a *Replat* for Lot 2, Block 1, Our Savior Lutheran Church Addition being a 4.0152-acre parcel of land identified as Lot 1, Block 1, Our Savior Lutheran Church Addition, City of Rockwall, Rockwall County, Texas, zoned Planned Development District 13 (PD-13), addressed as 3003 Horizon Road [FM-3097], and take any action necessary.
- **6. P2021-027** Consider a request by Keaton Mai of the Dimension Group on behalf of Russell Phillips of Rockwall 205 Investors, LLC for the approval of a *Preliminary Plat* for Lots 1-14, Block A, Creekside Commons being a 34.484-acre tract of land identified as Tracts 17-5 of the W. W. Ford Survey, Abstract No. 80, City of Rockwall, Rockwall County, Texas, zoned Commercial (C) District, situated within the SH-205 Overlay (SH-205 OV) District, generally located at east of the intersection of S. Goliad Street [*SH-205*] and S. FM-549, and take any action necessary.
- 7. P2021-028 Consider a request by Akhil D. Vats for the approval of a *Replat* for Lot 9, Block A, Ellis Centre, Phase Two Addition being a 0.70-acre parcel of land identified as Lot 6, Block A, Ellis Centre #2 Addition, City of Rockwall, Rockwall County, Texas, zoned Light Industrial (LI) District, situated within the IH-30 Overlay (IH-30 OV) District, located at the western corner of the intersection of Alpha Drive and Beta Drive, and take any action necessary.
- 8. Z2021-008 Consider a request by Lance Tyler on behalf of the owner Mike Worster for the approval of an ordinance for a *Specific Use Permit (SUP)* allowing *Residential Infill Adjacent to an Established Subdivision*, an *Accessory Building*, and a *Guest Quarters/Secondary Living Unit* for the purpose of constructing a single-family home, accessory building, detached garage, and guest quarters/secondary living unit on a 8.011-acre tract of land identified as Tract 19-2 of the S. S. McCurry Survey, Abstract No. 146, City of Rockwall, Rockwall County, Texas, zoned Planned Development District 5 (PD-5) for Single-Family 8.4 (SF-8.4) District land uses, addressed as 550 E. Quail Run Road, and take any action necessary (2nd Reading).
- 9. Z2021-009 Consider a request by Michael Morgan on behalf of the owner Gary Scott Barron for the approval of an ordinance for a Specific Use Permit (SUP) allowing Residential Infill in an Established Subdivision for the purpose of constructing a single-family home on a 0.16-acre parcel of land identified as Lot 9, Block D, Foree Addition, City of Rockwall, Rockwall County, Texas, zoned Single-Family 7 (SF-7) District, addressed as 704 Parks Avenue, and take any action necessary (2nd Reading).
- 10. Consider approving an amendment to the professional engineering services contract with Birkhoff, Hendricks and Carter, LLP, to prepare the engineering design and construction plan for the FM-552 Utility Relocation Project in an additional amount not to exceed \$244,310.00, to be paid out of the Water and Sanitary Sewer Fund, and taken any action necessary.
- **11.** Consider approval of the funding recommendation from the Hotel Occupancy Tax subcommittee for the 2021 Texas Canine Workshop in the amount of \$13,600 and authorize the Interim City Manager to execute a contract for the conference funding, and take any action necessary.
- **12.** Consider an amendment to the operating budget for fiscal year 2021 in the amount of \$289,283.54 for electric ancillary services charges to Gexa Energy to be paid from General Fund Reserves, and take any action necessary.