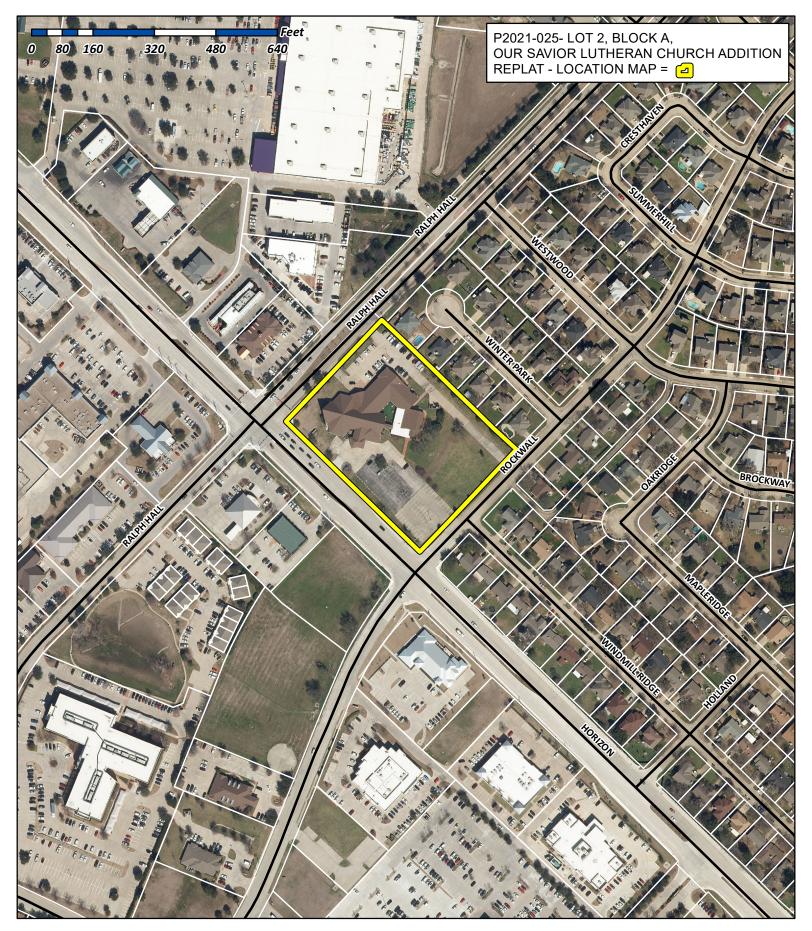

- 3. P2021-023 Consider a request by Cameron Slown, PE of Teague, Nall & Perkins on behalf of Rockwall Rental Properties, LP for the approval of a *Replat* for Lot 12 & 13, Block 1, Alliance Addition, Phase 2 being a 4.992-acre tract of land identified as Lots 8, 9, 10, & 11, Block 1, Alliance Addition, Phase 2, City of Rockwall, Rockwall County, Texas, zoned Planned Development District 57 (PD-57) for Commercial (C) District land uses, located at the southeast corner of Horizon Road [FM-3097] and Andrews Drive, and take any action necessary.
- **4. P2021-024** Consider a request by Scott H. Johnson for the approval of a *Replat* for Lot 1, Block A, Johnson Addition being an 0.24-acre parcel of land identified as Lot E, Block 112, B. F. Boydston Addition, City of Rockwall, Rockwall County, Texas, zoned Single-Family 7 (SF-7) District, addressed as 505 E. Bourne Street, and take any action necessary.
- 5. P2021-025 Consider a request by Austin McDaniel of Landev Engineers on behalf of Josh Kirby for the approval of a *Replat* for Lot 2, Block 1, Our Savior Lutheran Church Addition being a 4.0152-acre parcel of land identified as Lot 1, Block 1, Our Savior Lutheran Church Addition, City of Rockwall, Rockwall County, Texas, zoned Planned Development District 13 (PD-13), addressed as 3003 Horizon Road [FM-3097], and take any action necessary.
- **6. P2021-027** Consider a request by Keaton Mai of the Dimension Group on behalf of Russell Phillips of Rockwall 205 Investors, LLC for the approval of a *Preliminary Plat* for Lots 1-14, Block A, Creekside Commons being a 34.484-acre tract of land identified as Tracts 17-5 of the W. W. Ford Survey, Abstract No. 80, City of Rockwall, Rockwall County, Texas, zoned Commercial (C) District, situated within the SH-205 Overlay (SH-205 OV) District, generally located at east of the intersection of S. Goliad Street [*SH-205*] and S. FM-549, and take any action necessary.
- 7. P2021-028 Consider a request by Akhil D. Vats for the approval of a *Replat* for Lot 9, Block A, Ellis Centre, Phase Two Addition being a 0.70-acre parcel of land identified as Lot 6, Block A, Ellis Centre #2 Addition, City of Rockwall, Rockwall County, Texas, zoned Light Industrial (LI) District, situated within the IH-30 Overlay (IH-30 OV) District, located at the western corner of the intersection of Alpha Drive and Beta Drive, and take any action necessary.
- 8. Z2021-008 Consider a request by Lance Tyler on behalf of the owner Mike Worster for the approval of an ordinance for a *Specific Use Permit (SUP)* allowing *Residential Infill Adjacent to an Established Subdivision*, an *Accessory Building*, and a *Guest Quarters/Secondary Living Unit* for the purpose of constructing a single-family home, accessory building, detached garage, and guest quarters/secondary living unit on a 8.011-acre tract of land identified as Tract 19-2 of the S. S. McCurry Survey, Abstract No. 146, City of Rockwall, Rockwall County, Texas, zoned Planned Development District 5 (PD-5) for Single-Family 8.4 (SF-8.4) District land uses, addressed as 550 E. Quail Run Road, and take any action necessary (2nd Reading).
- 9. Z2021-009 Consider a request by Michael Morgan on behalf of the owner Gary Scott Barron for the approval of an ordinance for a Specific Use Permit (SUP) allowing Residential Infill in an Established Subdivision for the purpose of constructing a single-family home on a 0.16-acre parcel of land identified as Lot 9, Block D, Foree Addition, City of Rockwall, Rockwall County, Texas, zoned Single-Family 7 (SF-7) District, addressed as 704 Parks Avenue, and take any action necessary (2nd Reading).
- 10. Consider approving an amendment to the professional engineering services contract with Birkhoff, Hendricks and Carter, LLP, to prepare the engineering design and construction plan for the FM-552 Utility Relocation Project in an additional amount not to exceed \$244,310.00, to be paid out of the Water and Sanitary Sewer Fund, and taken any action necessary.
- **11.** Consider approval of the funding recommendation from the Hotel Occupancy Tax subcommittee for the 2021 Texas Canine Workshop in the amount of \$13,600 and authorize the Interim City Manager to execute a contract for the conference funding, and take any action necessary.
- **12.** Consider an amendment to the operating budget for fiscal year 2021 in the amount of \$289,283.54 for electric ancillary services charges to Gexa Energy to be paid from General Fund Reserves, and take any action necessary.