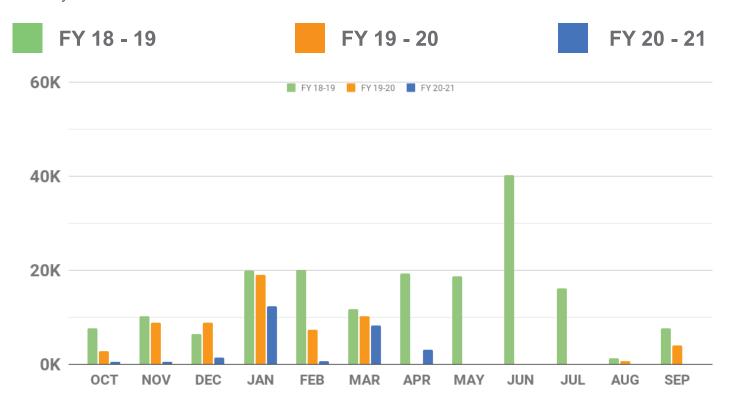

- Z2021-011 Discuss and consider a request by Kristi Bryant for the approval of an ordinance for a Specific Use Permit (SUP) for an Accessory Building to allow an existing greenhouse on a 0.496-acre tract of land identified as Lot 5 & 6, Block A, Highridge Estates Addition, City of Rockwall, Rockwall County, Texas, zoned Single-Family 10 (SF-10) District, addressed as 710 & 804 S. Alamo Road, and take any action necessary (2nd Reading).
- 2. Z2021-013 Discuss and consider approval of an ordinance for a <u>Text Amendment</u> to Subsection 06.15, Lake Ray Hubbard Takeline Overlay (TL OV) District, of Article 05, District Development Standards, of the Unified Development Code (UDC) [Ordinance No. 20-02] for the purpose of clarifying the requirements for temporary structures on leased property within the takeline area (2nd Reading).
- 3. Discuss and consider a resolution approving a Multiple Use Agreement with the Texas Department of Transportation (TXDOT) for the City flagpole project on State right-of-way located between the Interstate 30 service road and Laguna Drive, including project update and associated budget, and take any action necessary.
- **4.** Discuss and consider the "Discovery" Sculpture Project, including authorizing the project budget in the amount of \$324,800, and take any action necessary.
- **5.** Discuss and consider an ordinance granting a Franchise Agreement to Si Energy, L.P. to provide natural gas service in the City of Rockwall, and take any action necessary.
- XI. City Manager's Report, Departmental Reports and related discussions pertaining to current city activities, upcoming meetings, future legislative activities, and other related matters.
  - 1. Building Inspections Monthly Report April 2021
  - 2. Fire Department Monthly Report April 2021
  - 3. Parks & Rec. Monthly Report April 2021
  - 4. Police Department Monthly Report April 2021
  - 5. Sales Tax Historical Comparison
  - 6. Water Consumption Historical Statistics