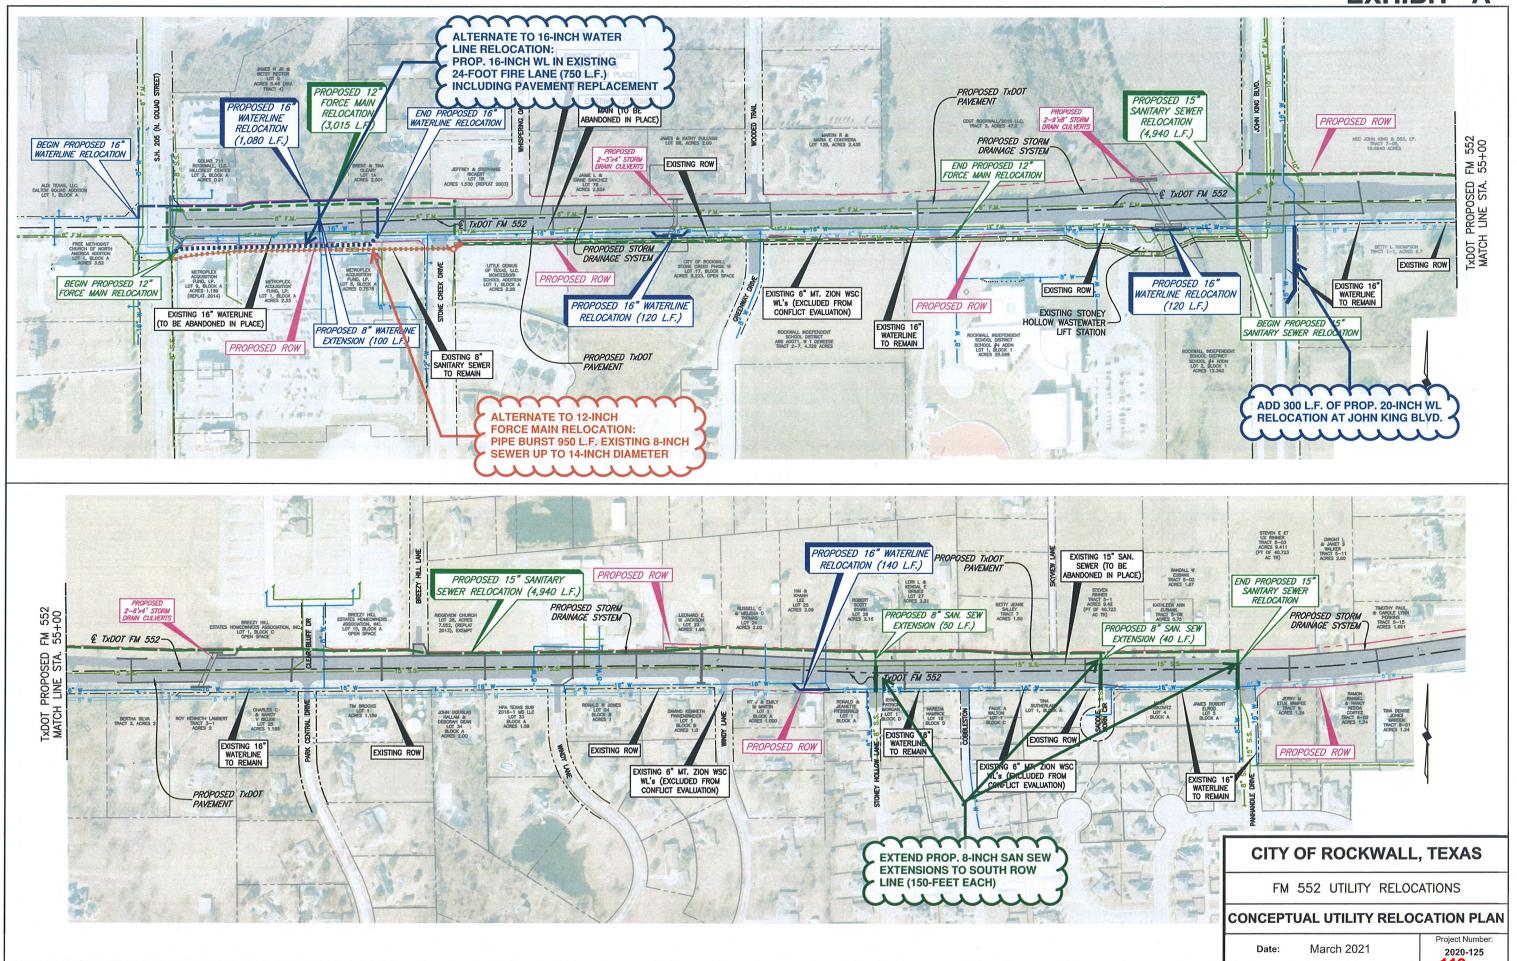

## ATTACHMENT "D" - ESA AMENDMENT 1

#### **Sub-Consultants**

The Sub-Consultants anticipated for the work included in the scope of services for this project are as follows.

Subsurface Utility Exploration:

Axis Construction, LP 1331 Maxwell Road Haslet, TX 76052 Joe Swinnea, President

If this Amendment No. 1 to our Professional Engineering Services Agreement for the F.M. 552 Utility Relocations project, dated July 8, 2020, meets with your approval, please have it executed on behalf of the City of Rockwall and returned to our office.

APPROVED BY BIRKHOFF, HENDRICKS & CARTER, L.L.P.

By: Derek B. Chaney, P.E., R.P.L.S., Partner

O 5 / Z 6 / Z 1

Date:

APPROVED BY THE CITY OF ROCKWALL, TEXAS

By: Mary Smith, Interim City Manager

Date:

cc:

Ms. Amy Williams, P.E.

### **EXHIBIT "A"**





#### **MEMORANDUM**

TO: Honorable Mayor & City Council Members

FROM: Mary Smith, Interim City Manager

**DATE:** June 7, 2021

**SUBJECT:** Funding for 2021 Texas Canine Workshop

The 2021 Texas Canine Workshop will be held in the City of Rockwall from September 26 – October 1, 2021 at the Springhill Suites. The training is held annually to provide advanced training for Police and Fire K-9 teams. They will come from around the State and a few form out-of-state. The group is requesting HOT funds to assist in the preparation and running of this annual training. They expect to fill 40 rooms for up to 5 room nights. A complete application is attached for Council's review. The subcommittee reviewed the request which totaled \$13,600.

Prior to Council action on the above, the Hotel Occupa