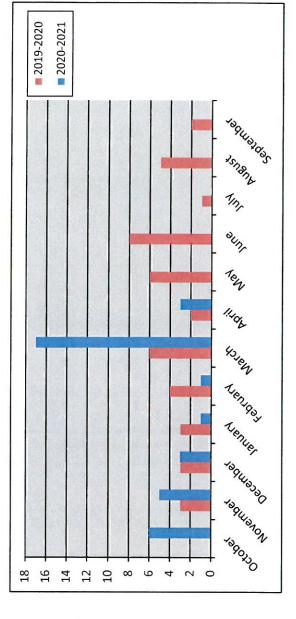

September | 0         |           |   |
|           |           |           |   |
| Totals    | 19        | S         |   |
|           |           |           | 1 |

## New Commercial Value

## Calendar Year





# New Commercial Value





# Commercial Remodel Permits

## Calendar Year

|           | Year |      |
|-----------|------|------|
|           | 2020 | 2021 |
| January   | 3    | -    |
| February  | 4    | 1    |
| March     | 9    | 17   |
| April     | 2    | 3    |
| May       | 9    |      |
| June      | 8    |      |
| July      | -    |      |
| August    | 5    |      |
| September | 2    |      |
| October   | 9    |      |
| November  | S    |      |
| December  | 8    |      |
|           |      | 2    |
| Totals    | 51   | 22   |



# Commercial Remodel Permits



|           | Lear      |           |
|-----------|-----------|-----------|
|           | 2019-2020 | 2020-2021 |
| October   | 0         | 9         |
| November  | 3         | 5         |
| December  | 3         | 3         |
| January   | 3         | -         |
| February  | 4         | _         |
| March     | 9         | 17        |
| April     | 2         | 3         |
| May       | 9         |           |
| June      | 8         |           |
| July      | -         |           |
| August    | 5         |           |
| September | 2         |           |
| Totals    | 43        | 98        |

## **Total Fees Collected**

## Calendar Year

|           |    | Year         |   |              |
|-----------|----|--------------|---|--------------|
|           |    | 2020         |