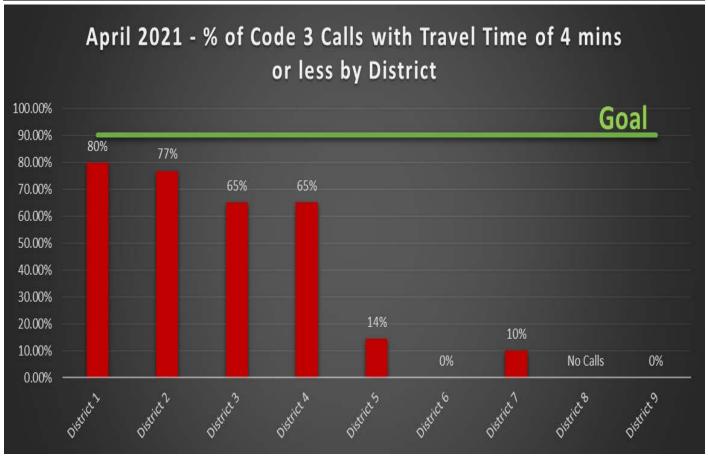

0%                           | 0                            | 0:06:04                     | 0%                 | 90%         |
| District 7 | 10                      | 5%                           | 1                            | 0:05:06                     | 10%                | 90%         |
| District 8 | 0                       | 0%                           | 0                            | 0:00:00                     | No Calls           | 90%         |
| District 9 | 1                       | 0%                           | 0                            | 0:08:04                     | 0%                 | 90%         |
| Department | 212                     | 100%                         | 145                          | 0:03:23                     | 68%                | 90%         |





## **Total Dollar Losses**

City of Rockwall

She New Houzon

April 2021

Rockwall Fire Department

Print Date/Time: 05/25/2021 09:32 rck\ihatcher

ΑII

Login ID: Layer: ΑII

Areas:

ORI Number: TX504 Incident Type: All Station: All

|                                          | <b>Current Month</b> | <b>Last Month</b> | Same Month Last Year | Year To Date    | Last Year To Date |
|------------------------------------------|----------------------|-------------------|----------------------|-----------------|-------------------|
| Total Property Loss:                     | \$57,350.00          | \$80,000.00       | \$18,211.00          | \$214,350.00    | \$28,811.00       |
| Total Content Loss:                      | \$10,000.00          | \$40,000.00       | \$24,750.00          | \$79