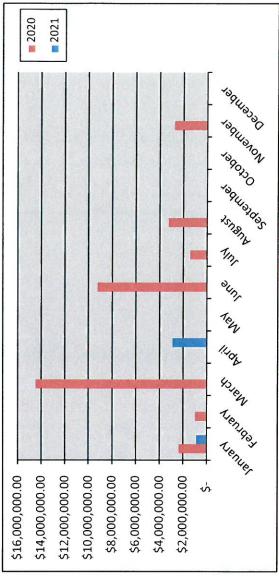

- Z2021-011 Discuss and consider a request by Kristi Bryant for the approval of an ordinance for a Specific Use Permit (SUP) for an Accessory Building to allow an existing greenhouse on a 0.496-acre tract of land identified as Lot 5 & 6, Block A, Highridge Estates Addition, City of Rockwall, Rockwall County, Texas, zoned Single-Family 10 (SF-10) District, addressed as 710 & 804 S. Alamo Road, and take any action necessary (2nd Reading).
- 2. Z2021-013 Discuss and consider approval of an ordinance for a <u>Text Amendment</u> to Subsection 06.15, Lake Ray Hubbard Takeline Overlay (TL OV) District, of Article 05, District Development Standards, of the Unified Development Code (UDC) [Ordinance No. 20-02] for the purpose of clarifying the requirements for temporary structures on leased property within the takeline area (2nd Reading).
- 3. Discuss and consider a resolution approving a Multiple Use Agreement with the Texas Department of Transportation (TXDOT) for the City flagpole project on State right-of-way located between the Interstate 30 service road and Laguna Drive, including project update and associated budget, and take any action necessary.
- **4.** Discuss and consider the "Discovery" Sculpture Project, including authorizing the project budget in the amount of \$324,800, and take any action necessary.
- **5.** Discuss and consider an ordinance granting a Franchise Agreement to Si Energy, L.P. to provide natural gas service in the City of Rockwall, and take any action necessary.
- XI. City Manager's Report, Departmental Reports and related discussions pertaining to current city activities, upcoming meetings, future legislative activities, and other related matters.
  - 1. Building Inspections Monthly Report April 2021
  - 2. Fire Department Monthly Report April 2021
  - 3. Parks & Rec. Monthly Report April 2021
  - 4. Police Department Monthly Report April 2021
  - 5. Sales Tax Historical Comparison
  - 6. Water Consumption Historical Statistics