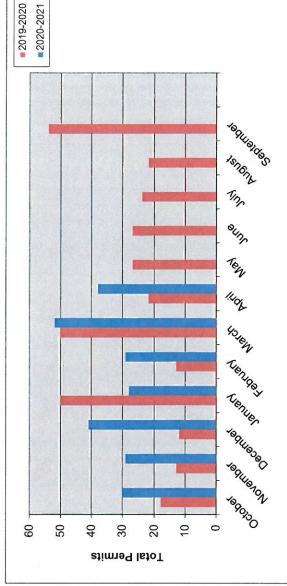

| 23                  |                   | \$1,718.0              |
| Solar Panel Permit                 | 7                   |                   | \$2,954.3              |
| Takeline - Boat House              | 1                   |                   | \$51.0                 |
| Takeline - Seawall                 | 1                   |                   | \$0.0                  |
| Temporary Construction Trailer     | 1                   |                   | \$3,774.7              |
| Window & Door Permit               | 13                  |                   | \$662.0                |
| Totals                             | 358                 | 10770             | \$306,654.3            |

# New Residential Permits

## Calendar Year





# New Residential Permits



|           | Year      |           |
|-----------|-----------|-----------|
|           | 2019-2020 | 2020-2021 |
| October   | 18        | 30        |
| November  | 13        | 29        |
| December  | 12        | 41        |
| January   | 50        | 28        |
| February  | 13        | 29        |
| March     | 50        | 52        |
| April     | 22        | 38        |
| May       | 27        |           |
| June      | 27        |           |
| July      | 24        |           |
| August    | 22        |           |
| September | 54        |           |
| Totals    | 332       |           |

# Residential Remodel Permits

## Calendar Year



# Residential Remodel Permits



# New Commercial Permits

## Calendar Year

|           | Year |      |
|-----------|------|------|
|