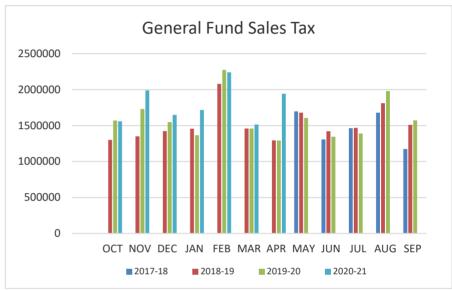

- Z2021-011 Discuss and consider a request by Kristi Bryant for the approval of an ordinance for a Specific Use Permit (SUP) for an Accessory Building to allow an existing greenhouse on a 0.496-acre tract of land identified as Lot 5 & 6, Block A, Highridge Estates Addition, City of Rockwall, Rockwall County, Texas, zoned Single-Family 10 (SF-10) District, addressed as 710 & 804 S. Alamo Road, and take any action necessary (2nd Reading).
- 2. Z2021-013 Discuss and consider approval of an ordinance for a <u>Text Amendment</u> to Subsection 06.15, Lake Ray Hubbard Takeline Overlay (TL OV) District, of Article 05, District Development Standards, of the Unified Development Code (UDC) [Ordinance No. 20-02] for the purpose of clarifying the requirements for temporary structures on leased property within the takeline area (2nd Reading).
- 3. Discuss and consider a resolution approving a Multiple Use Agreement with the Texas Department of Transportation (TXDOT) for the City flagpole project on State right-of-way located between the Interstate 30 service road and Laguna Drive, including project update and associated budget, and take any action necessary.
- **4.** Discuss and consider the "Discovery" Sculpture Project, including authorizing the project budget in the amount of \$324,800, and take any action necessary.
- **5.** Discuss and consider an ordinance granting a Franchise Agreement to Si Energy, L.P. to provide natural gas service in the City of Rockwall, and take any action necessary.
- XI. City Manager's Report, Departmental Reports and related discussions pertaining to current city activities, upcoming meetings, future legislative activities, and other related matters.
  - 1. Building Inspections Monthly Report April 2021
  - 2. Fire Department Monthly Report April 2021
  - 3. Parks & Rec. Monthly Report April 2021
  - 4. Police Department Monthly Report April 2021
  - 5. Sales Tax Historical Comparison
  - 6. Water Consumption Historical Statistics