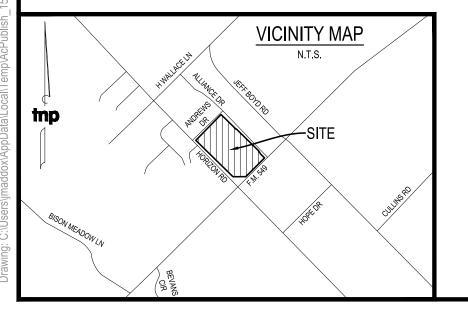

- 3. P2021-023 Consider a request by Cameron Slown, PE of Teague, Nall & Perkins on behalf of Rockwall Rental Properties, LP for the approval of a *Replat* for Lot 12 & 13, Block 1, Alliance Addition, Phase 2 being a 4.992-acre tract of land identified as Lots 8, 9, 10, & 11, Block 1, Alliance Addition, Phase 2, City of Rockwall, Rockwall County, Texas, zoned Planned Development District 57 (PD-57) for Commercial (C) District land uses, located at the southeast corner of Horizon Road [FM-3097] and Andrews Drive, and take any action necessary.
- **4. P2021-024** Consider a request by Scott H. Johnson for the approval of a *Replat* for Lot 1, Block A, Johnson Addition being an 0.24-acre parcel of land identified as Lot E, Block 112, B. F. Boydston Addition, City of Rockwall, Rockwall County, Texas, zoned Single-Family 7 (SF-7) District, addressed as 505 E. Bourne Street, and take any action necessary.
- 5. P2021-025 Consider a request by Austin McDaniel of Landev Engineers on behalf of Josh Kirby for the approval of a *Replat* for Lot 2, Block 1, Our Savior Lutheran Church Addition being a 4.0152-acre parcel of land identified as Lot 1, Block 1, Our Savior Lutheran Church Addition, City of Rockwall, Rockwall County, Texas, zoned Planned Development District 13 (PD-13), addressed as 3003 Horizon Road [FM-3097], and take any action necessary.
- **6. P2021-027** Consider a request by Keaton Mai of the Dimension Group on behalf of Russell Phillips of Rockwall 205 Investors, LLC for the approval of a *Preliminary Plat* for Lots 1-14, Block A, Creekside Commons being a 34.484-acre tract of land identified as Tracts 17-5 of the W. W. Ford Survey, Abstract No. 80, City of Rockwall, Rockwall County, Texas, zoned Commercial (C) District, situated within the SH-205 Overlay (SH-205 OV) District, generally located at east of the intersection of S. Goliad Street [*SH-205*] and S. FM-549, and take any action necessary.
- 7. P2021-028 Consider a request by Akhil D. Vats for the approval of a *Replat* for Lot 9, Block A, Ellis Centre, Phase Two Addition being a 0.70-acre parcel of land identified as Lot 6, Block A, Ellis Centre #2 Addition, City of Rockwall, Rockwall County, Texas, zoned Light Industrial (LI) District, situated within the IH-30 Overlay (IH-30 OV) District, located at the western corner of the intersection of Alpha Drive and Beta Drive, and take any action necessary.
- 8. Z2021-008 Consider a request by Lance Tyler on behalf of the owner Mike Worster for the approval of an ordinance for a *Specific Use Permit (SUP)* allowing *Residential Infill Adjacent to an Established Subdivision*, an *Accessory Building*, and a *Guest Quarters/Secondary Living Unit* for the purpose of constructing a single-family home, accessory building, detached garage, and guest quarters/secondary living unit on a 8.011-acre tract of land identified as Tract 19-2 of the S. S. McCurry Survey, Abstract No. 146, City of Rockwall, Rockwall County, Texas, zoned Planned Development District 5 (PD-5) for Single-Family 8.4 (SF-8.4) District land uses, addressed as 550 E. Quail Run Road, and take any action necessary (2nd Reading).
- 9. Z2021-009 Consider a request by Michael Morgan on behalf of the owner Gary Scott Barron for the approval of an ordinance for a Specific Use Permit (SUP) allowing Residential Infill in an Established Subdivision for the purpose of constructing a single-family home on a 0.16-acre parcel of land identified as Lot 9, Block D, Foree Addition, City of Rockwall, Rockwall County, Texas, zoned Single-Family 7 (SF-7) District, addressed as 704 Parks Avenue, and take any action necessary (2nd Reading).
- 10. Consider approving an amendment to the professional engineering services contract with Birkhoff, Hendricks and Carter, LLP, to prepare the engineering design and construction plan for the FM-552 Utility Relocation Project in an additional amount not to exceed \$244,310.00, to be paid out of the Water and Sanitary Sewer Fund, and taken any action necessary.
- **11.** Consider approval of the funding recommendation from the Hotel Occupancy Tax subcommittee for the 2021 Texas Canine Workshop in the amount of \$13,600 and authorize the Interim City Manager to execute a contract for the conference funding, and take any action necessary.
- **12.** Consider an amendment to the operating budget for fiscal year 2021 in the amount of \$289,283.54 for electric ancillary services charges to Gexa Energy to be paid from General Fund Reserves, and take any action necessary.