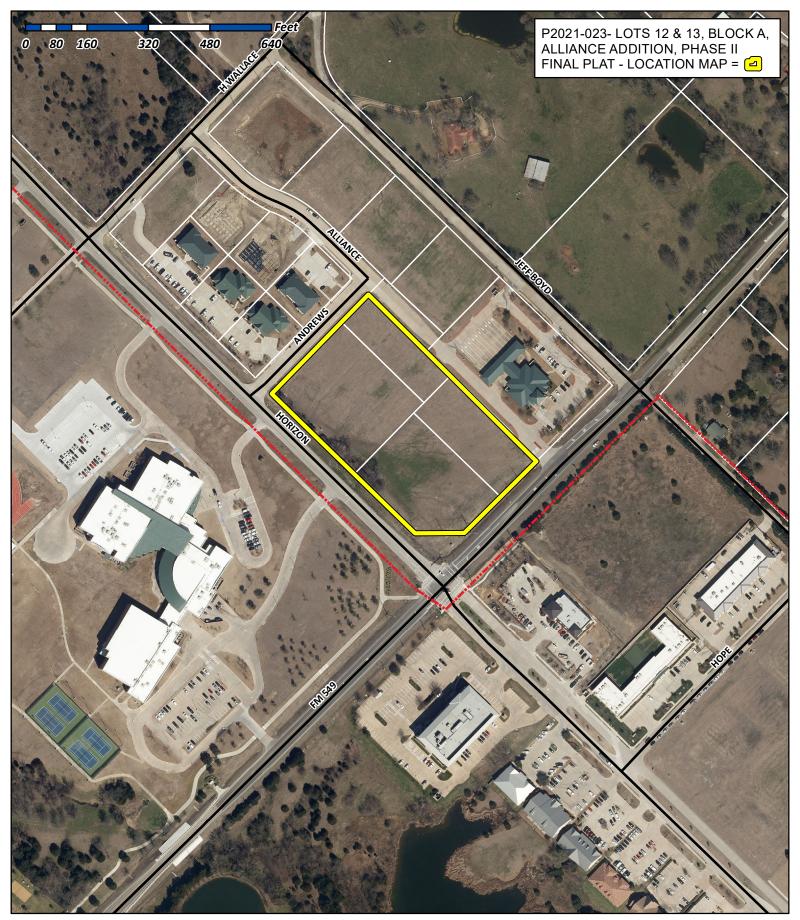

- 3. P2021-023 Consider a request by Cameron Slown, PE of Teague, Nall & Perkins on behalf of Rockwall Rental Properties, LP for the approval of a *Replat* for Lot 12 & 13, Block 1, Alliance Addition, Phase 2 being a 4.992-acre tract of land identified as Lots 8, 9, 10, & 11, Block 1, Alliance Addition, Phase 2, City of Rockwall, Rockwall County, Texas, zoned Planned Development District 57 (PD-57) for Commercial (C) District land uses, located at the southeast corner of Horizon Road [FM-3097] and Andrews Drive, and take any action necessary.
- **4. P2021-024** Consider a request by Scott H. Johnson for the approval of a *Replat* for Lot 1, Block A, Johnson Addition being an 0.24-acre parcel of land identified as Lot E, Block 112, B. F. Boydston Addition, City of Rockwall, Rockwall County, Texas, zoned Single-Family 7 (SF-7) District, addressed as 505 E. Bourne Street, and take any action necessary.
- 5. P2021-025 Consider a request by Austin McDaniel of Landev Engineers on behalf of Josh Kirby for the approval of a *Replat* for Lot 2, Block 1, Our Savior Lutheran Church Addition being a 4.0152-acre parcel of land identified as Lot 1, Block 1, Our Savior Lutheran Church Addition, City of Rockwall, Rockwall County, Texas, zoned Planned Development District 13 (PD-13), addressed as 3003 Horizon Road [FM-3097], and take any action necessary.
- **6. P2021-027** Consider a request by Keaton Mai of the Dimension Group on behalf of Russell Phillips of Rockwall 205 Investors, LLC for the approval of a *Preliminary Plat* for Lots 1-14, Block A, Creekside Commons being a 34.484-acre tract of land identified as Tracts 17-5 of the W. W. Ford Survey, Abstract No. 80, City of Rockwall, Rockwall County, Texas, zoned Commercial (C) District, situated within the SH-205 Overlay (SH-205 OV) District, generally located at east of the intersection of S. Goliad Street [*SH-205*] and S. FM-549, and take any action necessary.
- 7. P2021-028 Consider a request by Akhil D. Vats for the approval of a *Replat* for Lot 9, Block A, Ellis Centre, Phase Two Addition being a 0.70-acre parcel of land identified as Lot 6, Block A, Ellis Centre #2 Addition, City of Rockwall, Rockwall County, Texas, zoned Light Industrial (LI) District, situated within the IH-30 Overlay (IH-30 OV) District, located at the western corner of the intersection of Alpha Drive and Beta Drive, and take any action necessary.
- 8. Z2021-008 Consider a request by Lance Tyler on behalf of the owner Mike Worster for the approval of an ordinance for a *Specific Use Permit (SUP)* allowing *Residential Infill Adjacent to an Established Subdivision*, an *Accessory Building*, and a *Guest Quarters/Secondary Living Unit* for the purpose of constructing a single-family home, accessory building, detached garage, and guest quarters/secondary living unit on a 8.011-acre tract of land identified as Tract 19-2 of the S. S. McCurry Survey, Abstract No. 146, City of Rockwall, Rockwall County, Texas, zoned Planned Development District 5 (PD-5) for Single-Family 8.4 (SF-8.4) District land uses, addressed as 550 E. Quail Run Road, and take any action necessary (2nd Reading).
- 9. Z2021-009 Consider a request by Michael Morgan on behalf of the owner Gary Scott Barron for the approval of an ordinance for a Specific Use Permit (SUP) allowing Residential Infill in an Established Subdivision for the purpose of constructing a single-family home on a 0.16-acre parcel of land identified as Lot 9, Block D, Foree Addition, City of Rockwall, Rockwall County, Texas, zoned Single-Family 7 (SF-7) District, addressed as 704 Parks Avenue, and take any action necessary (2nd Reading).
- 10. Consider approving an amendment to the professional engineering services contract with Birkhoff, Hendricks and Carter, LLP, to prepare the engineering design and construction plan for the FM-552 Utility Relocation Project in an additional amount not to exceed \$244,310.00, to be paid out of the Water and Sanitary Sewer Fund, and taken any action necessary.
- **11.** Consider approval of the funding recommendation from the Hotel Occupancy Tax subcommittee for the 2021 Texas Canine Workshop in the amount of \$13,600 and authorize the Interim City Manager to execute a contract for the conference funding, and take any action necessary.
- **12.** Consider an amendment to the operating budget for fiscal year 2021 in the amount of \$289,283.54 for electric ancillary services charges to Gexa Energy to be paid from General Fund Reserves, and take any action necessary.