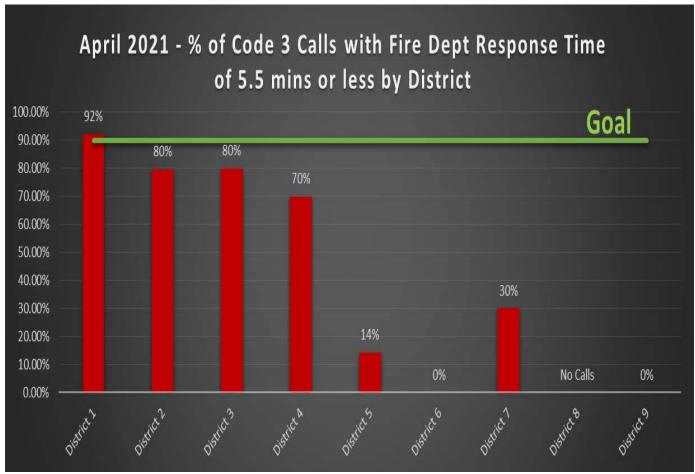

| 0                                   | 0:07:42                          | 0%                   | 90%         |
| 10                    | 5%                           | 3                                   | 0:06:27                          | 30%                  | 90%         |
| 0                     | 0%                           | 0                                   | 0:00:00                          | No Calls             | 90%         |
| 1                     | 0%                           | 0                                   | 0:09:10                          | 0%                   | 90%         |
| 212                   | 100%                         | 162                                 | 0:04:24                          | 76%                  | 90%         |



April 2021 Travel Time by District

| District   | Total  Number of  Calls | Percent of Runs per District | Number of Calls in 4 or Less | Average Travel Time Minutes | % in 4 min or less | Goal of 90% |
|------------|-------------------------|------------------------------|------------------------------|-----------------------------|--------------------|-------------|
| District 1 | 64                      | 30%                          | 51                           | 0:03:07                     | 80%                | 90%         |
| District 2 | 69                      | 33%                          | 53                           | 0:02:58                     | 77%                | 90%         |
| District 3 | 20                      | 9%                           | 13