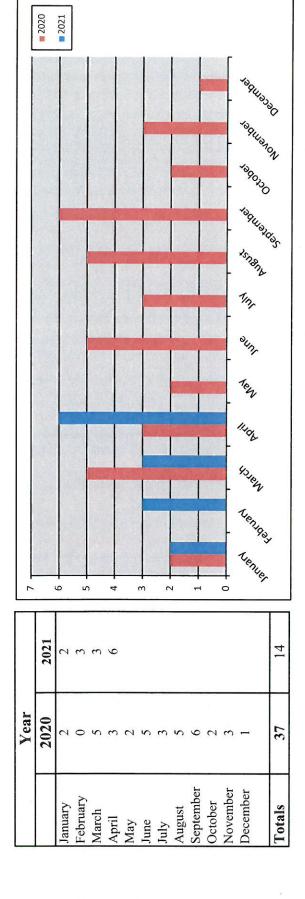

| 10770             | \$306,654.3            |

# New Residential Permits

## Calendar Year





# New Residential Permits



|           | Year      |           |
|-----------|-----------|-----------|
|           | 2019-2020 | 2020-2021 |
| October   | 18        | 30        |
| November  | 13        | 29        |
| December  | 12        | 41        |
| January   | 50        | 28        |
| February  | 13        | 29        |
| March     | 50        | 52        |
| April     | 22        | 38        |
| May       | 27        |           |
| June      | 27        |           |
| July      | 24        |           |
| August    | 22        |           |
| September | 54        |           |
| Totals    | 332       |           |

# Residential Remodel Permits

## Calendar Year



# Residential Remodel Permits



# New Commercial Permits

## Calendar Year

|           | Year |      |
|-----------|------|------|
|           | 2020 | 2021 |
| January   | 3    | -    |
| February  | -    | 0    |
| March     | 1    | 0    |
| April     | 0    | 2    |
| May       | 0    |      |
| June      | 9    |      |
| July      | 2    |      |
| August    | 2    |      |
| September | 0    |      |
| October   | 0    |      |
| November  | 2    |      |
| December  | 0    |      |
|           |      |      |
| Totals    | 17   | 3    |

| = 2020 | ■ 2021 |     |  |     |                                        |
|--------|--------|-----|--|-----|----------------------------------------|
|        |        |     |  |     | tequesed tequeson tequestes states the |
| 7      | o w