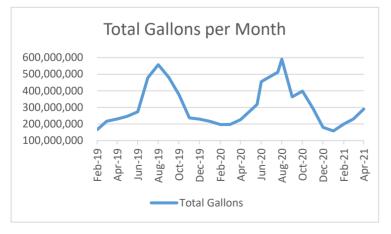

- Z2021-011 Discuss and consider a request by Kristi Bryant for the approval of an ordinance for a Specific Use Permit (SUP) for an Accessory Building to allow an existing greenhouse on a 0.496-acre tract of land identified as Lot 5 & 6, Block A, Highridge Estates Addition, City of Rockwall, Rockwall County, Texas, zoned Single-Family 10 (SF-10) District, addressed as 710 & 804 S. Alamo Road, and take any action necessary (2nd Reading).
- 2. Z2021-013 Discuss and consider approval of an ordinance for a <u>Text Amendment</u> to Subsection 06.15, Lake Ray Hubbard Takeline Overlay (TL OV) District, of Article 05, District Development Standards, of the Unified Development Code (UDC) [Ordinance No. 20-02] for the purpose of clarifying the requirements for temporary structures on leased property within the takeline area (2nd Reading).
- 3. Discuss and consider a resolution approving a Multiple Use Agreement with the Texas Department of Transportation (TXDOT) for the City flagpole project on State right-of-way located between the Interstate 30 service road and Laguna Drive, including project update and associated budget, and take any action necessary.
- **4.** Discuss and consider the "Discovery" Sculpture Project, including authorizing the project budget in the amount of \$324,800, and take any action necessary.
- **5.** Discuss and consider an ordinance granting a Franchise Agreement to Si Energy, L.P. to provide natural gas service in the City of Rockwall, and take any action necessary.
- XI. City Manager's Report, Departmental Reports and related discussions pertaining to current city activities, upcoming meetings, future legislative activities, and other related matters.
  - 1. Building Inspections Monthly Report April 2021
  - 2. Fire Department Monthly Report April 2021
  - 3. Parks & Rec. Monthly Report April 2021
  - 4. Police Department Monthly Report April 2021
  - 5. Sales Tax Historical Comparison
  - 6. Water Consumption Historical Statistics