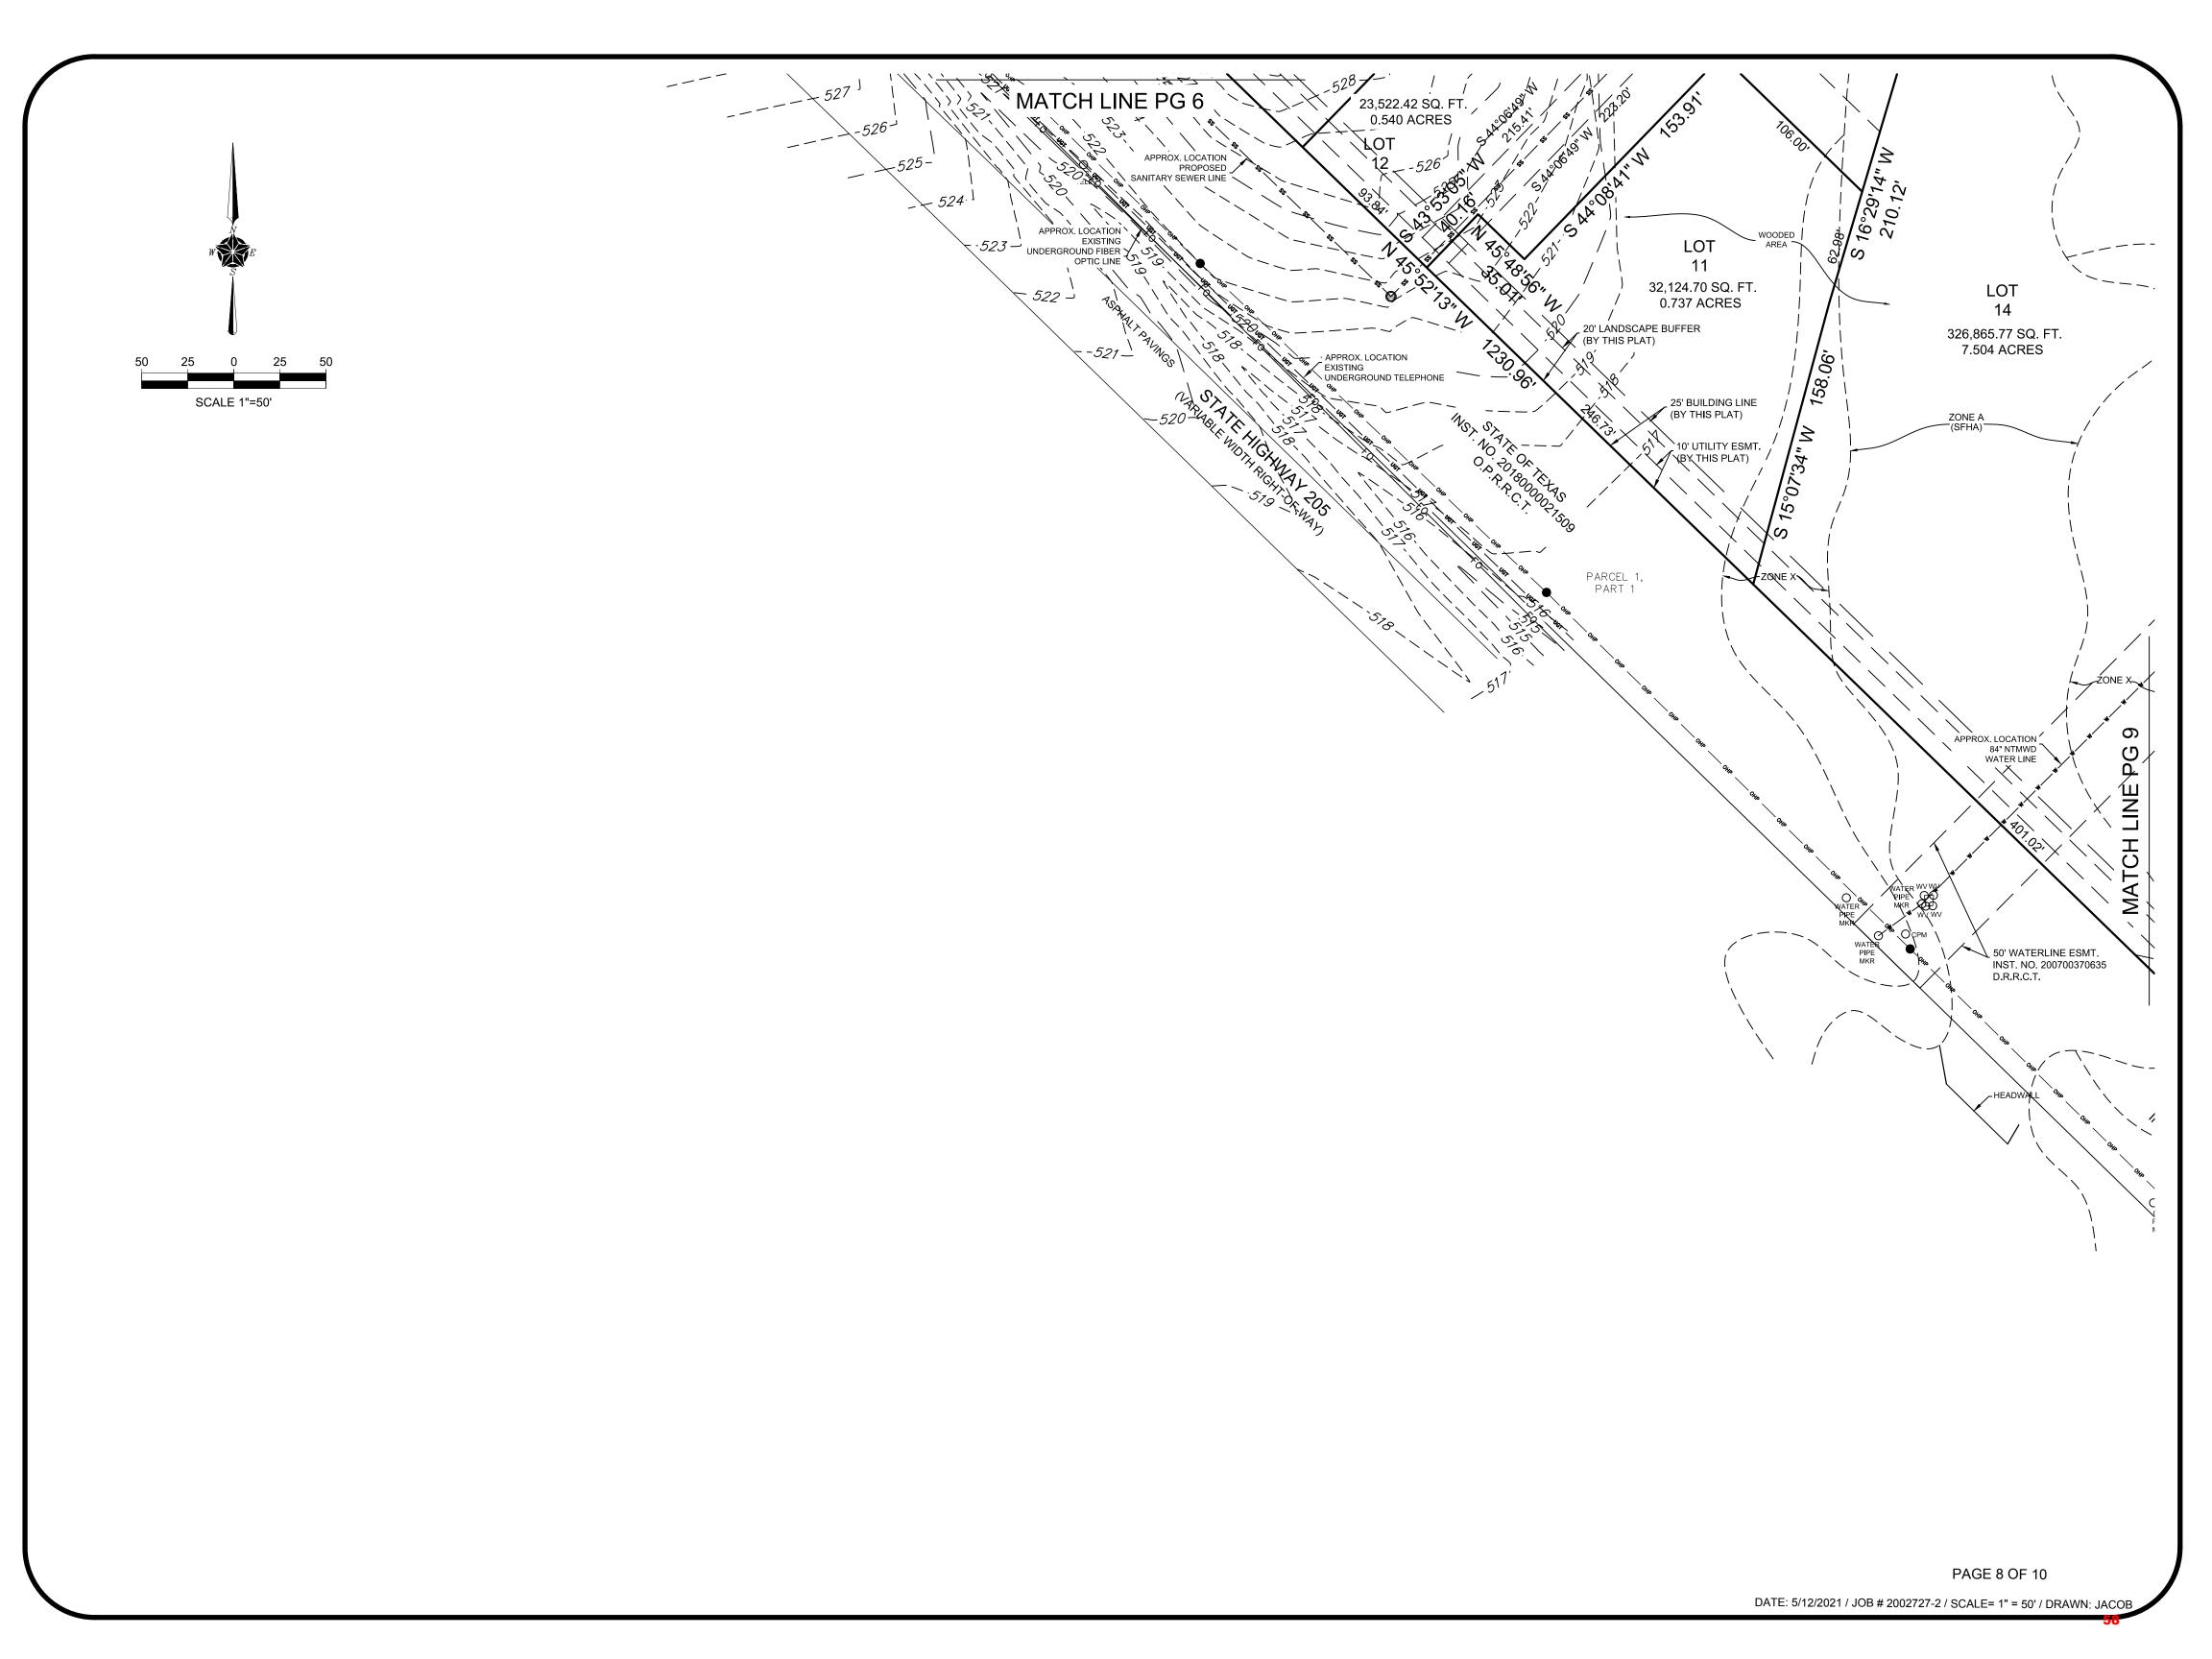

PHONE: 972-772-9911

SURVEYING TEXAS LLC F 214.349.2216

LOTS 1 AND 2, BLOCK A, NELLER ADDITION 495,192 SQ.FT. / 11.368 ACRES 2 LOTS SITUATED IN ABNER JOHNSTON SURVEY, ABSTRACT NO. 123 CITY OF ROCKWALL, ROCKWALL COUNTY, TEXAS