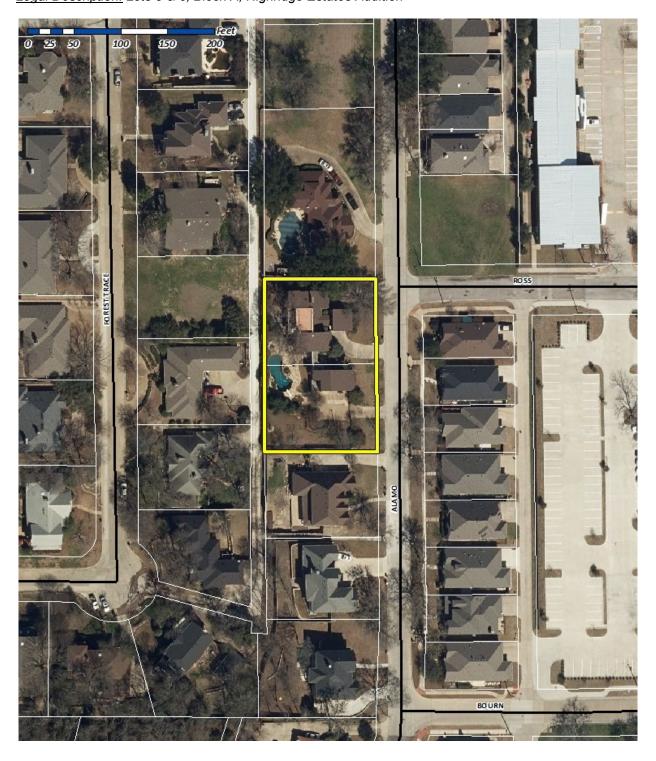

#### Summary/Background Information

Consider a request by Bryan Connally of CBG Surveying Texas, LLC on behalf Helen Comeav Neller for the approval of a *Final Plat* for Lots 1 & 2, Block A, Neller Addition being an 11.368-acre parcel of land identified as Lot 7, Block 1, Lofland Lake Estates Addition, City of Rockwall, Rockwall County, Texas, zoned Single-Family Estates 4.0 (SFE-4.0) District, addressed as 2380 FM549, and take any action necessary.

#### **PLAT INFORMATION**

- ☑ The applicants are requesting approval of a <u>Final Plat</u> for an 11.368-acre parcel of land (i.e. Lot 7, Block A, Lofland Lake Estates Addition) for the purpose of establishing two (2) lots (i.e. Lots 1 & 2, Block A, Neller Addition). The site is located directly east of the intersection of S. FM 549 and Willow Ridge Circle, and is zoned Single Family Estate 4.0 (SFE-4.0) District.
- ☑ On October 17, 1994, the City Council approved the Lofland Lake Estates Subdivision that established the subject property as Lot 7, Block 1, Lofland Lake Estates Addition. The subject property was annexed into the City of Rockwall on July 21, 1997 by *Ordinance No.* 97-14. The subject property was rezoned from an Agricultural (AG) District to a Single-Family Estate 4.0 (SFE-4.0) District on June 3, 2002 by *Ordinance No.* 02-28 [Case No. PZ2001-103-01]. On March 15, 2021, the City Council approved a preliminary plat *Ji.e. Case No.* P2021-005] for Lots 1 & 2, Block A, Neller Addition.
- ☑ The surveyor has completed the majority of the technical revisions requested by staff, and this <u>Final Plat</u> -- conforming to the requirements for plats as stipulated by the Subdivision Ordinance in the Municipal Code of Ordinances -- is recommended for conditional approval pending the completion of final technical modifications and submittal requirements.
- Conditional approval of this <u>Final Plat</u> by the City Council shall constitute approval subject to the conditions stipulated in the Conditions of Approval section below.
- ☑ With the exception of the items listed in the *Conditions of Approval* section of this case memo, this plat is in substantial compliance with the requirements of the *Subdivision Ordinance* in the Municipal Code of Ordinances.