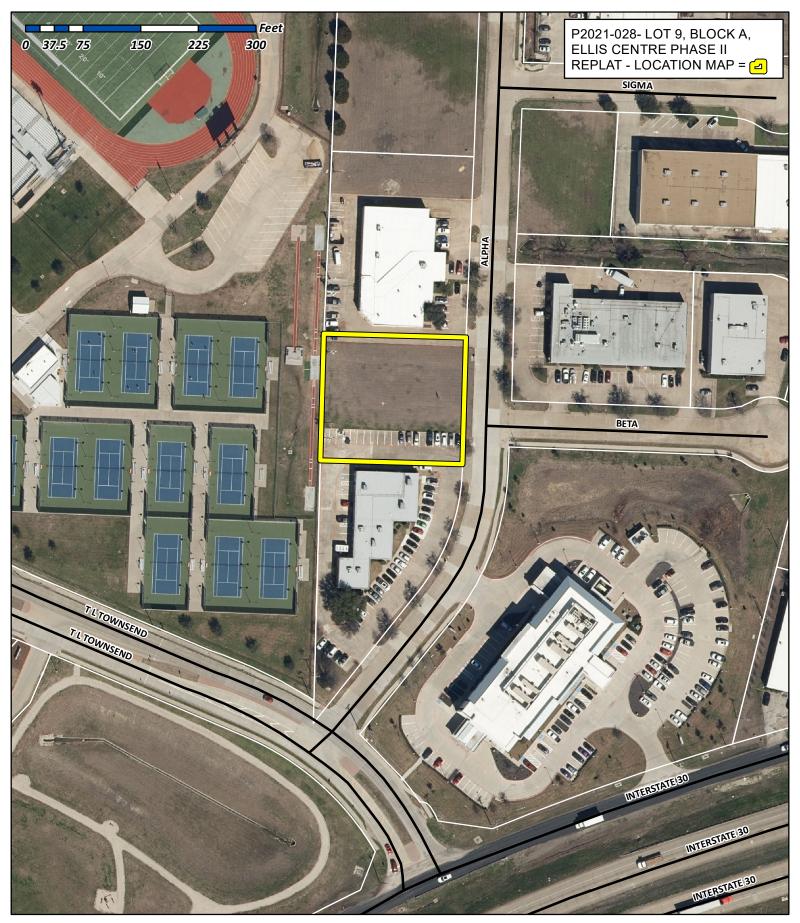

- 3. P2021-023 Consider a request by Cameron Slown, PE of Teague, Nall & Perkins on behalf of Rockwall Rental Properties, LP for the approval of a *Replat* for Lot 12 & 13, Block 1, Alliance Addition, Phase 2 being a 4.992-acre tract of land identified as Lots 8, 9, 10, & 11, Block 1, Alliance Addition, Phase 2, City of Rockwall, Rockwall County, Texas, zoned Planned Development District 57 (PD-57) for Commercial (C) District land uses, located at the southeast corner of Horizon Road [FM-3097] and Andrews Drive, and take any action necessary.
- **4. P2021-024** Consider a request by Scott H. Johnson for the approval of a *Replat* for Lot 1, Block A, Johnson Addition being an 0.24-acre parcel of land identified as Lot E, Block 112, B. F. Boydston Addition, City of Rockwall, Rockwall County, Texas, zoned Single-Family 7 (SF-7) District, addressed as 505 E. Bourne Street, and take any action necessary.
- 5. P2021-025 Consider a request by Austin McDaniel of Landev Engineers on behalf of Josh Kirby for the approval of a *Replat* for Lot 2, Block 1, Our Savior Lutheran Church Addition being a 4.0152-acre parcel of land identified as Lot 1, Block 1, Our Savior Lutheran Church Addition, City of Rockwall, Rockwall County, Texas, zoned Planned Development District 13 (PD-13), addressed as 3003 Horizon Road [FM-3097], and take any action necessary.
- **6. P2021-027** Consider a request by Keaton Mai of the Dimension Group on behalf of Russell Phillips of Rockwall 205 Investors, LLC for the approval of a *Preliminary Plat* for Lots 1-14, Block A, Creekside Commons being a 34.484-acre tract of land identified as Tracts 17-5 of the W. W. Ford Survey, Abstract No. 80, City of Rockwall, Rockwall County, Texas, zoned Commercial (C) District, situated within the SH-205 Overlay (SH-205 OV) District, generally located at east of the intersection of S. Goliad Street [*SH-205*] and S. FM-549, and take any action necessary.
- 7. P2021-028 Consider a request by Akhil D. Vats for the approval of a *Replat* for Lot 9, Block A, Ellis Centre, Phase Two Addition being a 0.70-acre parcel of land identified as Lot 6, Block A, Ellis Centre #2 Addition, City of Rockwall, Rockwall County, Texas, zoned Light Industrial (LI) District, situated within the IH-30 Overlay (IH-30 OV) District, located at the western corner of the intersection of Alpha Drive and Beta Drive, and take any action necessary.
- 8. Z2021-008 Consider a request by Lance Tyler on behalf of the owner Mike Worster for the approval of an ordinance for a *Specific Use Permit (SUP)* allowing *Residential Infill Adjacent to an Established Subdivision*, an *Accessory Building*, and a *Guest Quarters/Secondary Living Unit* for the purpose of constructing a single-family home, accessory building, detached garage, and guest quarters/secondary living unit on a 8.011-acre tract of land identified as Tract 19-2 of the S. S. McCurry Survey, Abstract No. 146, City of Rockwall, Rockwall County, Texas, zoned Planned Development District 5 (PD-5) for Single-Family 8.4 (SF-8.4) District land uses, addressed as 550 E. Quail Run Road, and take any action necessary (2nd Reading).
- 9. Z2021-009 Consider a request by Michael Morgan on behalf of the owner Gary Scott Barron for the approval of an ordinance for a Specific Use Permit (SUP) allowing Residential Infill in an Established Subdivision for the purpose of constructing a single-family home on a 0.16-acre parcel of land identified as Lot 9, Block D, Foree Addition, City of Rockwall, Rockwall County, Texas, zoned Single-Family 7 (SF-7) District, addressed as 704 Parks Avenue, and take any action necessary (2nd Reading).
- 10. Consider approving an amendment to the professional engineering services contract with Birkhoff, Hendricks and Carter, LLP, to prepare the engineering design and construction plan for the FM-552 Utility Relocation Project in an additional amount not to exceed \$244,310.00, to be paid out of the Water and Sanitary Sewer Fund, and taken any action necessary.
- **11.** Consider approval of the funding recommendation from the Hotel Occupancy Tax subcommittee for the 2021 Texas Canine Workshop in the amount of \$13,600 and authorize the Interim City Manager to execute a contract for the conference funding, and take any action necessary.
- **12.** Consider an amendment to the operating budget for fiscal year 2021 in the amount of \$289,283.54 for electric ancillary services charges to Gexa Energy to be paid from General Fund Reserves, and take any action necessary.