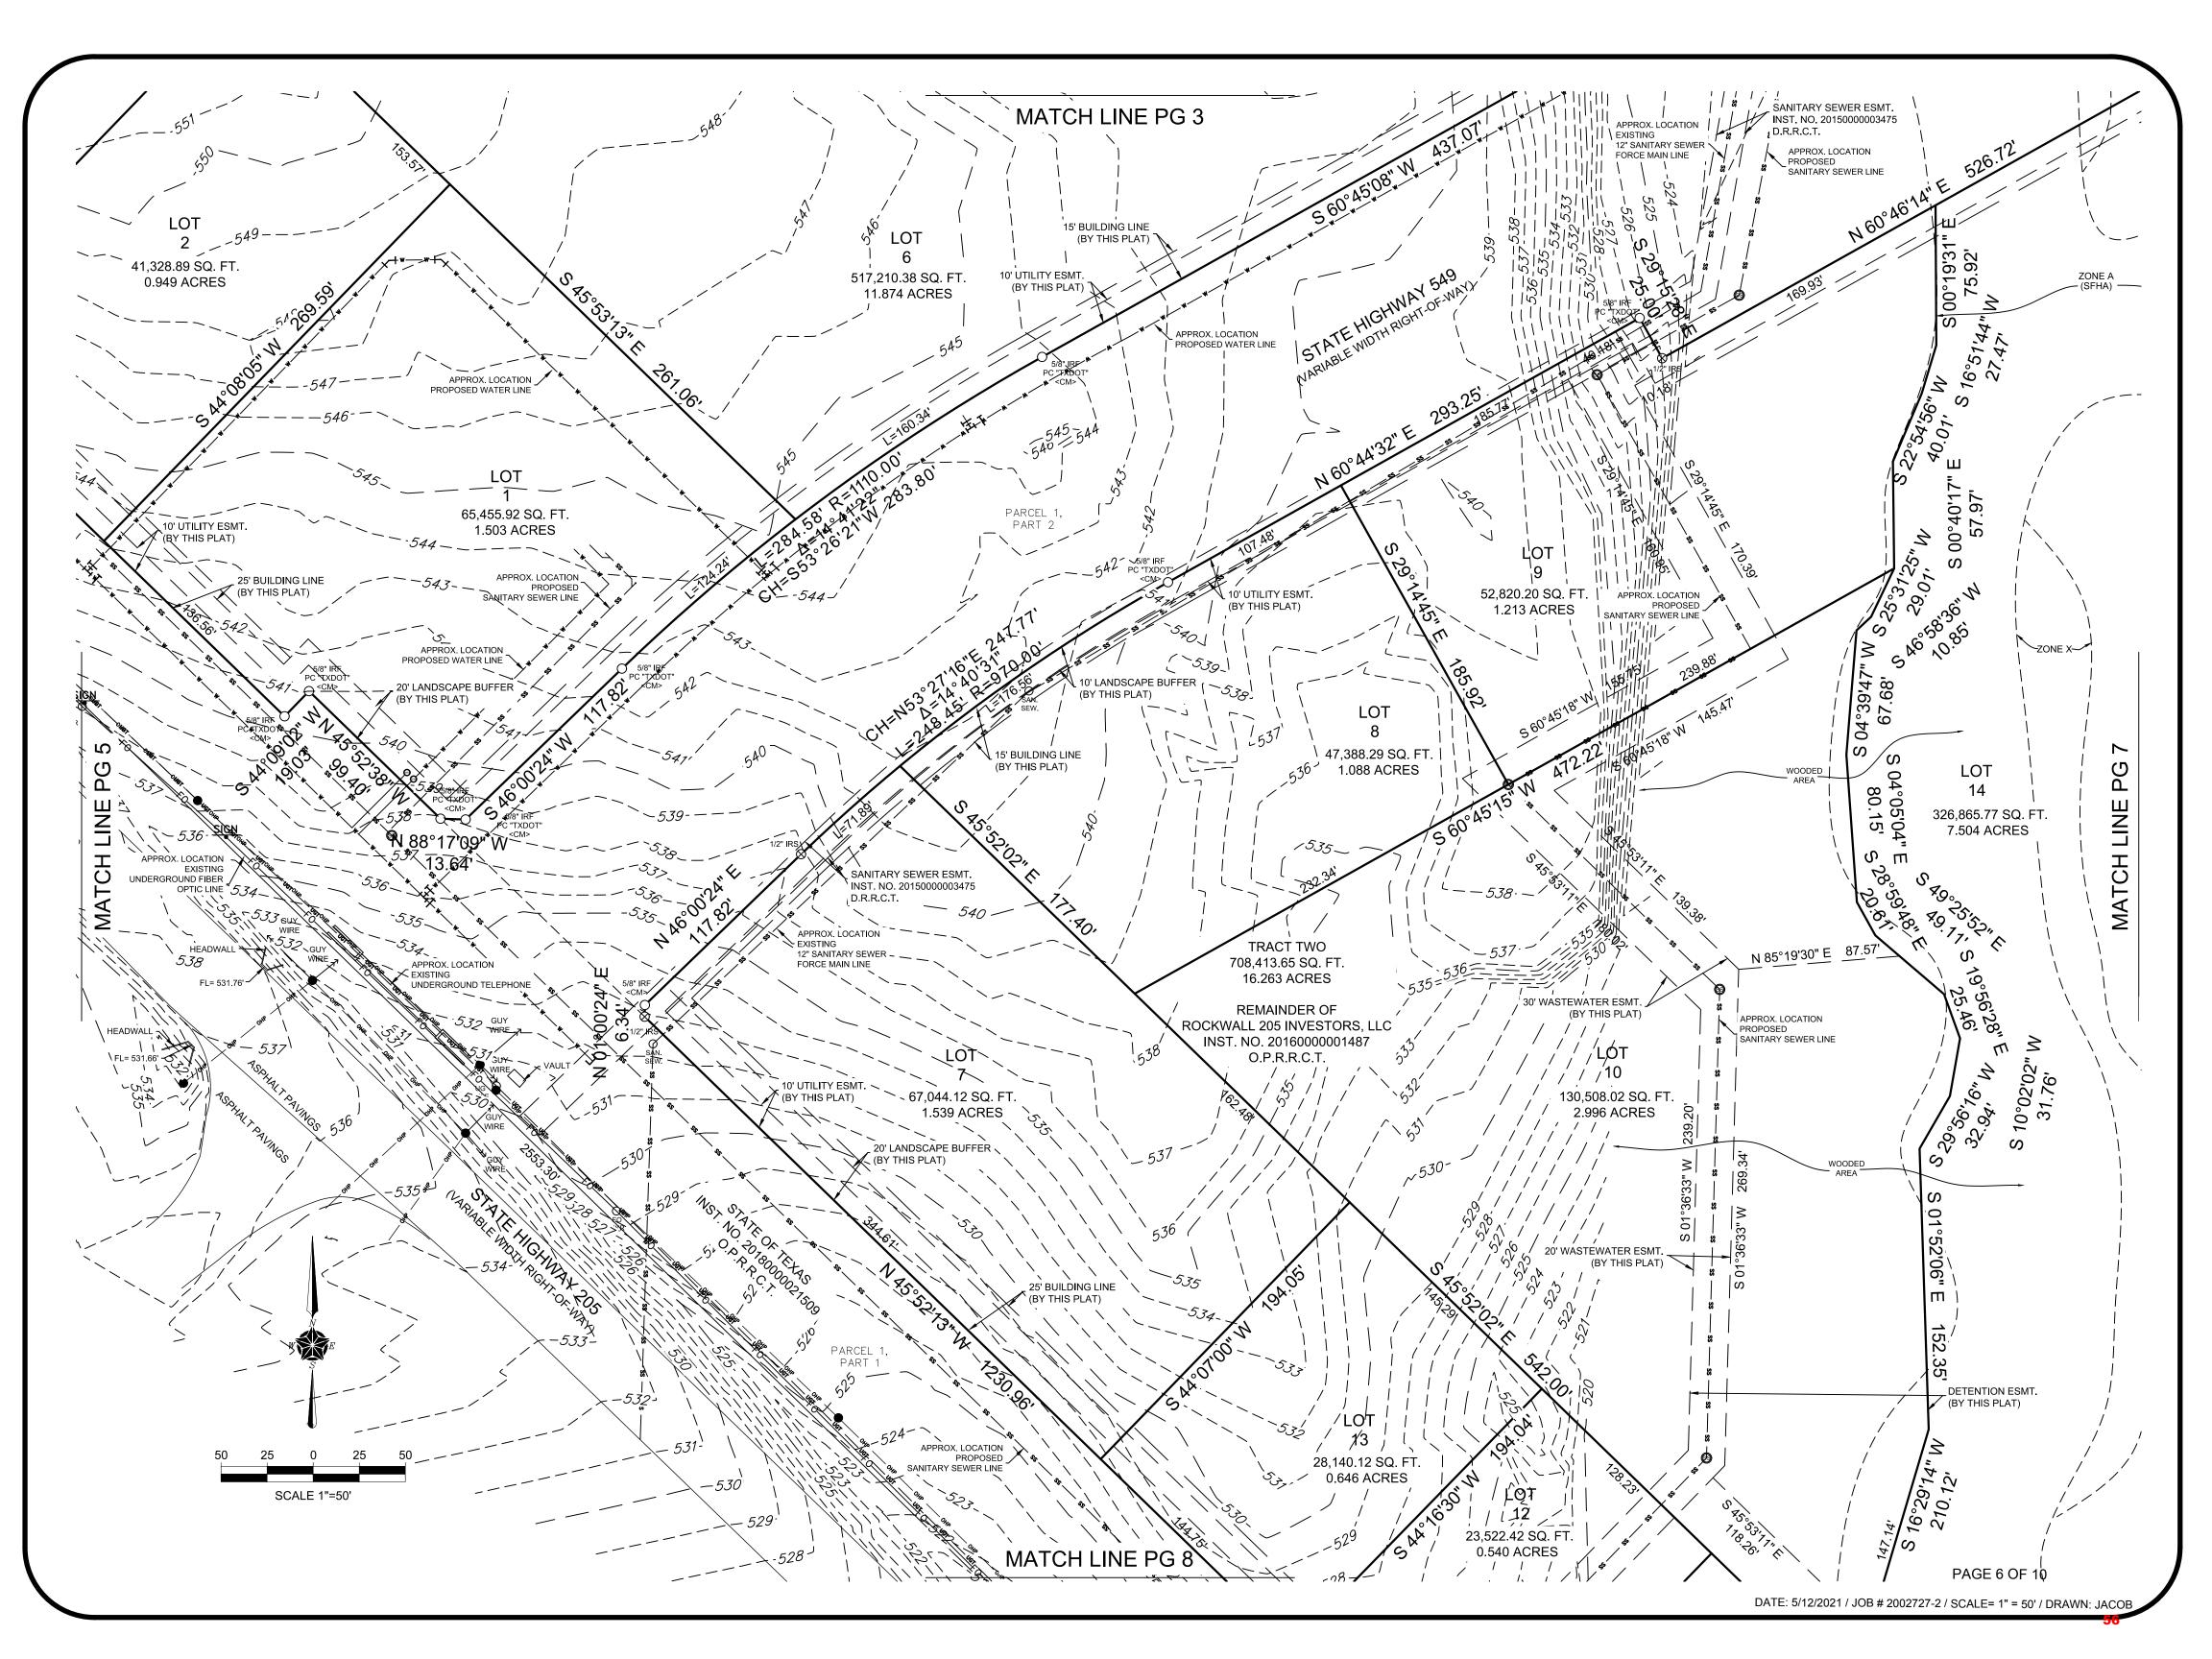

PHONE: 972-772-9911

SURVEYING TEXAS LLC F 214.349.2216

LOTS 1 AND 2, BLOCK A, NELLER ADDITION 495,192 SQ.FT. / 11.368 ACRES 2 LOTS SITUATED IN ABNER JOHNSTON SURVEY, ABSTRACT NO. 123 CITY OF ROCKWALL, ROCKWALL COUNTY, TEXAS