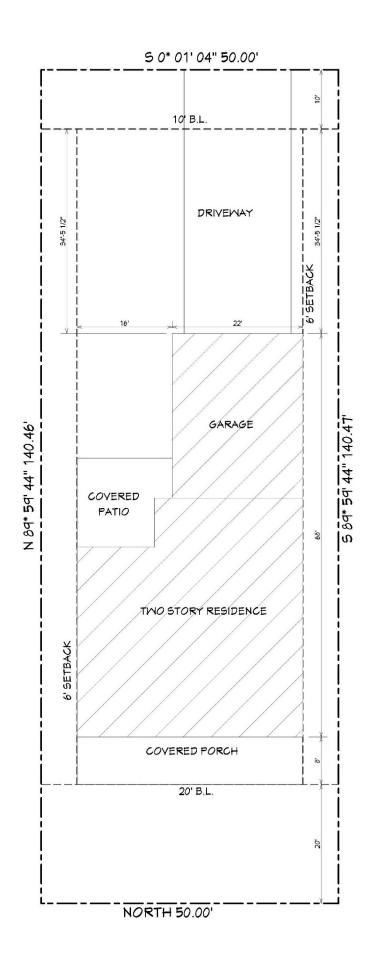

**APPLICANT:** Gary Neller and Helen Comeau Neller

CASE NUMBER: P2021-022.: Final Plat for Lots 1 & 2. Block A, Neller Addition

#### **SUMMARY**

Consider a request by Bryan Connally of CBG Surveying Texas, LLC on behalf Helen Comeau Neller for the approval of a <u>Final Plat</u> for Lots 1 & 2, Block A, Neller Addition being an 11.368-acre parcel of land identified as Lot 7, Block 1, Lofland Lake Estates Addition, City of Rockwall, Rockwall County, Texas, zoned Single-Family Estates 4.0 (SFE-4.0) District, addressed as 2380 FM549, and take any action necessary.

#### **PLAT INFORMATION**

- ☑ The applicants are requesting approval of a <u>Final Plat</u> for an 11.368-acre parcel of land (i.e. Lot 7, Block A, Lofland Lake Estates Addition) for the purpose of establishing two (2) lots (i.e. Lots 1 & 2, Block A, Neller Addition). The site is located directly east of the intersection of S. FM 549 and Willow Ridge Circle, and is zoned Single Family Estate 4.0 (SFE-4.0) District.
- ☑ On October 17, 1994, the City Council approved the Lofland Lake Estates Subdivision that established the subject property as Lot 7, Block 1, Lofland Lake Estates Addition. The subject property was annexed into the City of Rockwall on July 21, 1997 by *Ordinance No.* 97-14. The subject property was rezoned from an Agricultural (AG) District to a Single-Family Estate 4.0 (SFE-4.0) District on June 3, 2002 by *Ordinance No.* 02-28 [Case No. PZ2001-103-01]. On March 15, 2021, the City Council approved a preliminary plat *Ji.e. Case No.* P2021-005] for Lots 1 & 2, Block A, Neller Addition.
- ☑ The surveyor has completed the majority of the technical revisions requested by staff, and this <u>Final Plat</u> -- conforming to the requirements for plats as stipulated by the Subdivision Ordinance in the Municipal Code of Ordinances -- is recommended for conditional approval pending the completion of final technical modifications and submittal requirements.
- Conditional approval of this <u>Final Plat</u> by the City Council shall constitute approval subject to the conditions stipulated in the Conditions of Approval section below.
- ☑ With the exception of the items listed in the *Conditions of Approval* section of this case memo, this plat is in substantial compliance with the requirements of the *Subdivision Ordinance* in the Municipal Code of Ordinances.

#### **GENERAL NOTES:**

1) THE BASIS OF BEARINGS FOR THIS SURVEY IS THE TEXAS COORDINATE SYSTEM OF 1983, NORTH CENTRAL ZONE, (4202) GEODETIC BEARING ESTABLISHED BY GPS MEASUREMENTS.

- 2) THE PURPOSE OF THIS PLAT IS TO CREATE 2 LOTS.
- 3) COORDINATES SHOWN HEREON ARE TEXAS STATE PLANE COORDINATE SYSTEM, NORTH CENTRAL ZONE, NORTH AMERICAN DATUM OF 1983 ON GRID COORDINATE VALUES, NO SCALE AND NO PROJECTION.
- 4) ACCORDING TO THE F.I.R.M. IN MAP NO. 48397C0045L, THIS PROPERTY DOES LIE IN ZONE X & ZONE A AND DOES NOT LIE WITHIN THE 100 YEAR FLOOD ZONE.
- 5) PROPERTY OWNER SHALL BE RESPONSIBLE FOR MAINTENANCE, REPAIR, AND RECONSTRUCTION OF ALL DRAINAGE AND DETENTION SYSTEMS ON SITE.
- 6) BASE FLOOD ELEVATION IS BASED ON APPROVED FLOOD STUDY BY DEWBERRY DATED 11/06/2020.

7) NO IMPROVEMENTS OR STRUCTURES ALLOWED IN THE FLOODPLAIN OR DRAINAGE EASEMENT WITHOUT CITY APPROVED FLOOD STUDY.

**LEGEND:** 5/8" IRF = 5/8 INCH IRON ROD FOUND

5/8" IRFPC = 5/8 INCH IRON ROD FOUND WITH PINK CAP STAMPED "TX DOT"

PHONE: 972-772-9911

SURVEYING TEXAS LLC F 214.349.2216

LOTS 1 AND 2, BLOCK A, NELLER ADDITION 495,192 SQ.FT. / 11.368 ACRES 2 LOTS SITUATED IN ABNER JOHNSTON SURVEY, ABSTRACT NO. 123 CITY OF ROCKWALL, ROCKWALL COUNTY, TEXAS