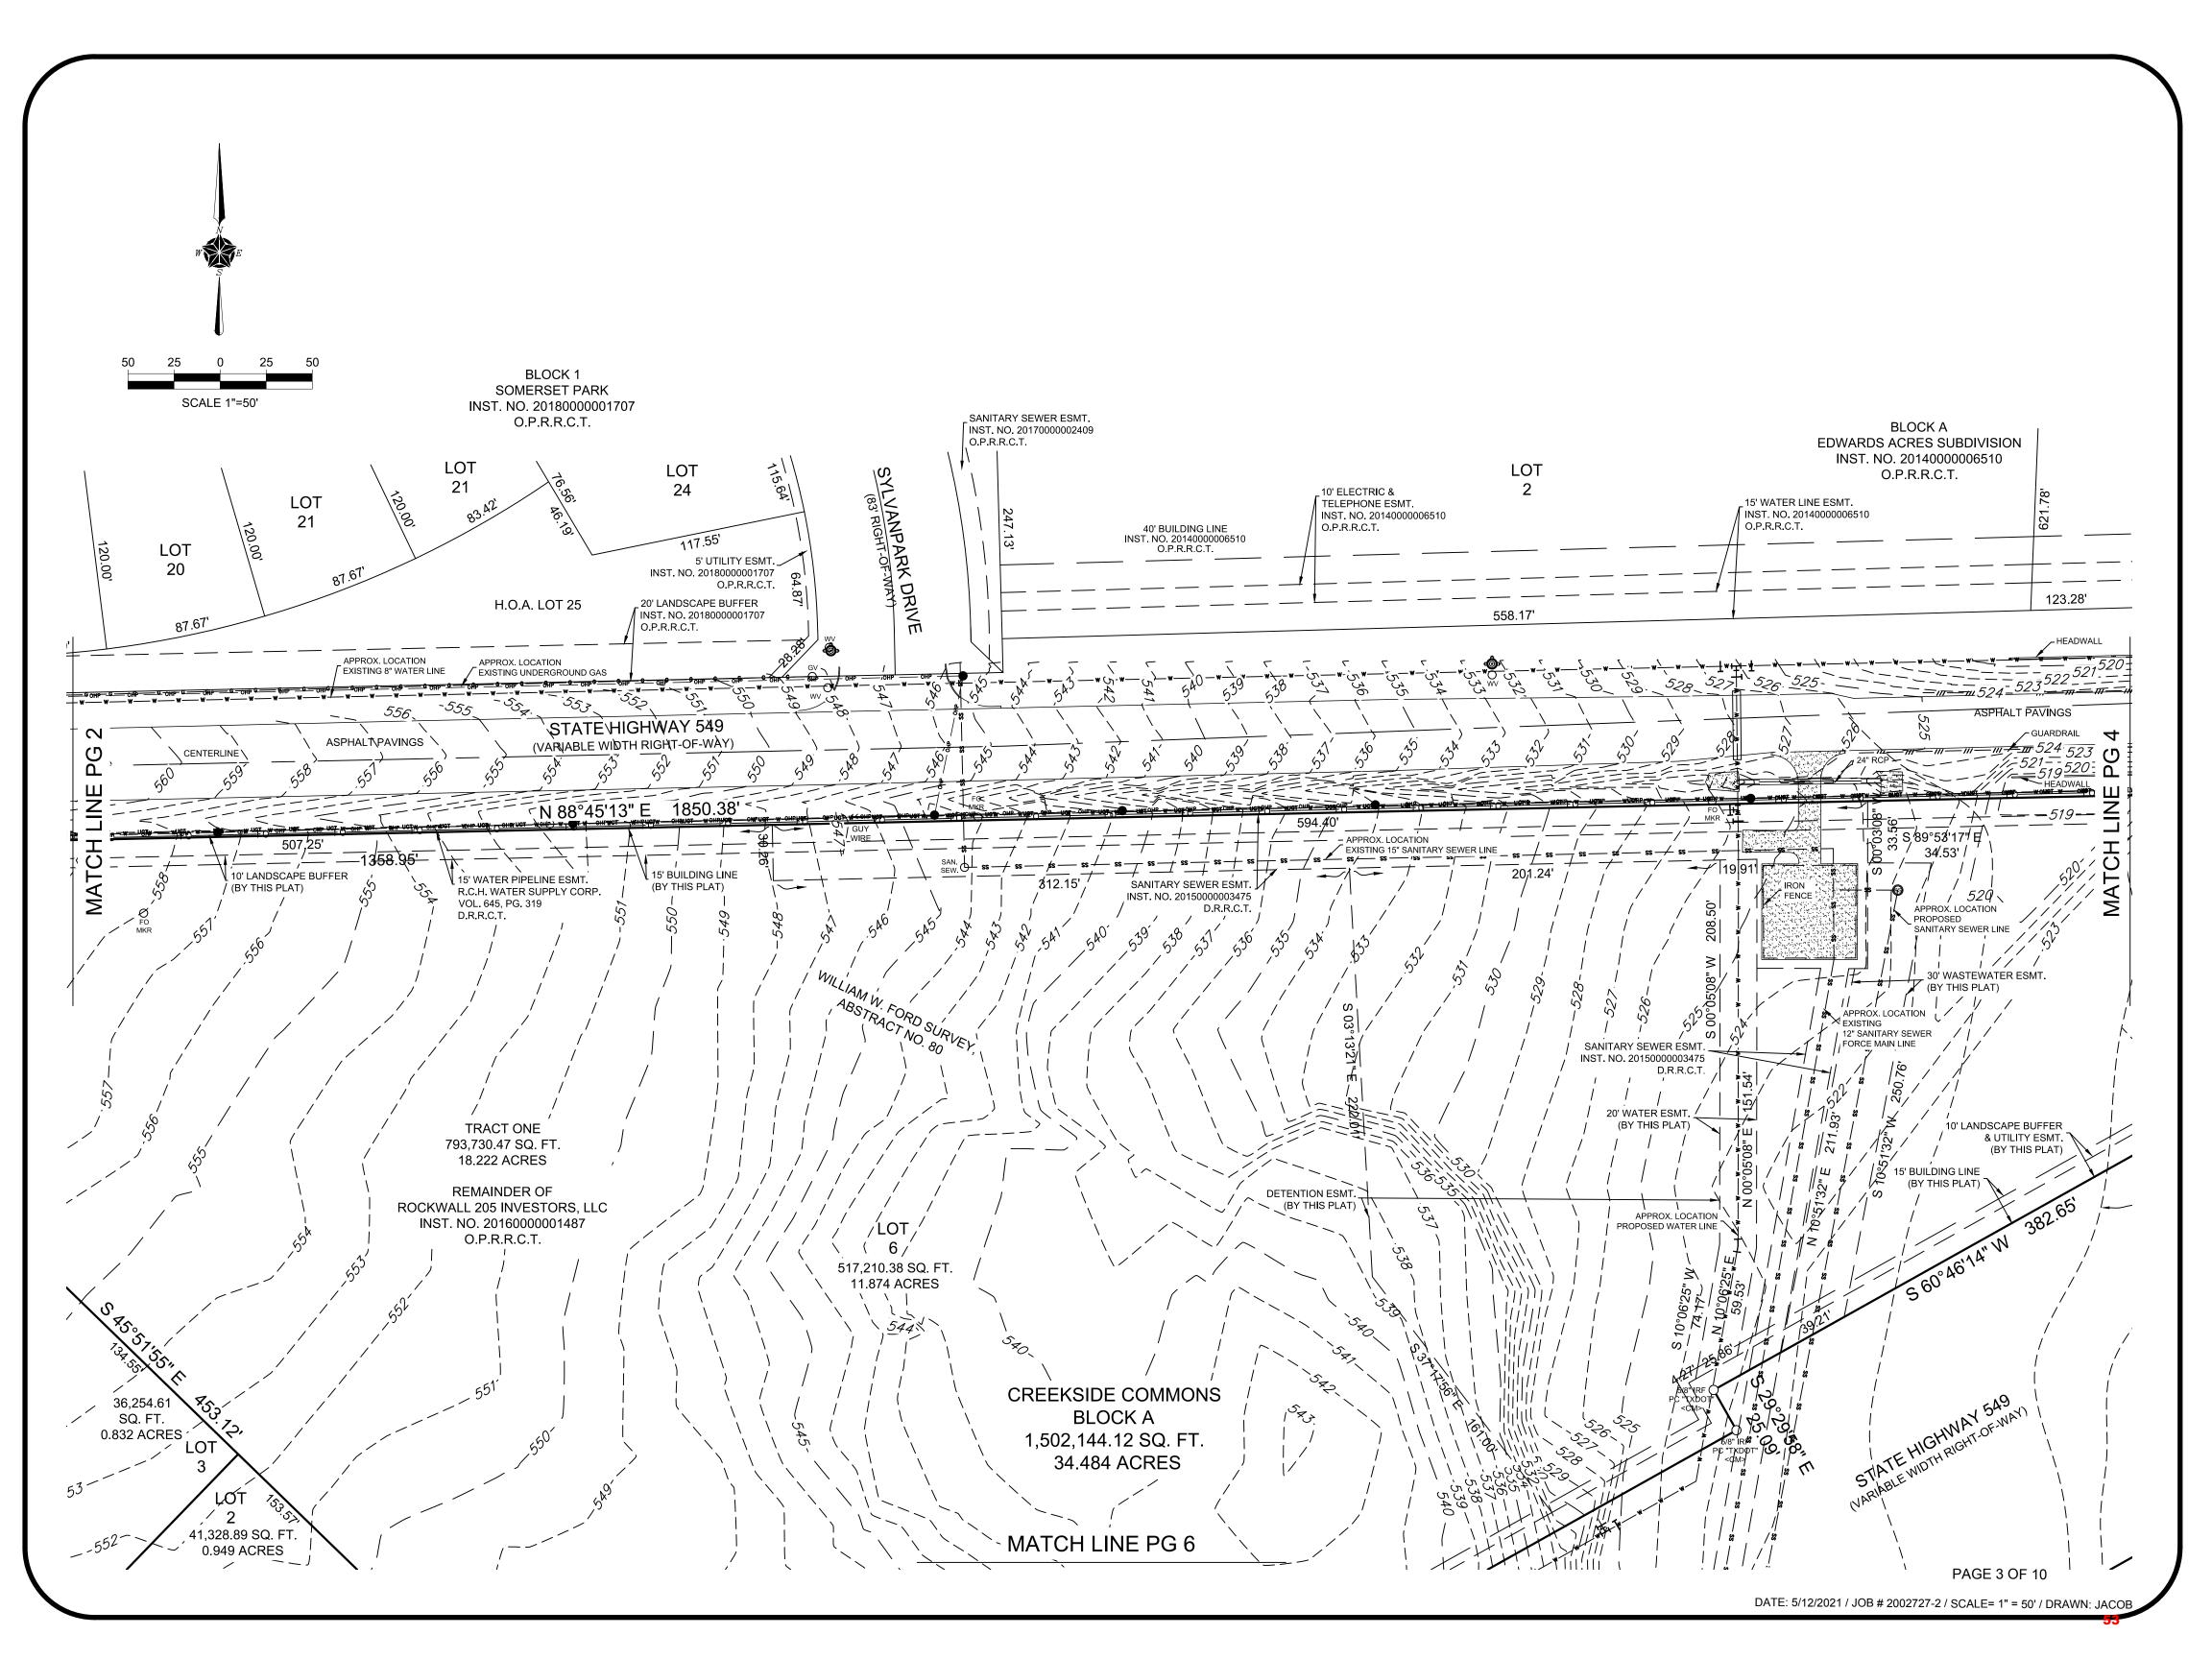

- 3. P2021-023 Consider a request by Cameron Slown, PE of Teague, Nall & Perkins on behalf of Rockwall Rental Properties, LP for the approval of a *Replat* for Lot 12 & 13, Block 1, Alliance Addition, Phase 2 being a 4.992-acre tract of land identified as Lots 8, 9, 10, & 11, Block 1, Alliance Addition, Phase 2, City of Rockwall, Rockwall County, Texas, zoned Planned Development District 57 (PD-57) for Commercial (C) District land uses, located at the southeast corner of Horizon Road [FM-3097] and Andrews Drive, and take any action necessary.
- **4. P2021-024** Consider a request by Scott H. Johnson for the approval of a *Replat* for Lot 1, Block A, Johnson Addition being an 0.24-acre parcel of land identified as Lot E, Block 112, B. F. Boydston Addition, City of Rockwall, Rockwall County, Texas, zoned Single-Family 7 (SF-7) District, addressed as 505 E. Bourne Street, and take any action necessary.
- 5. P2021-025 Consider a request by Austin McDaniel of Landev Engineers on behalf of Josh Kirby for the approval of a *Replat* for Lot 2, Block 1, Our Savior Lutheran Church Addition being a 4.0152-acre parcel of land identified as Lot 1, Block 1, Our Savior Lutheran Church Addition, City of Rockwall, Rockwall County, Texas, zoned Planned Development District 13 (PD-13), addressed as 3003 Horizon Road [FM-3097], and take any action necessary.
- **6. P2021-027** Consider a request by Keaton Mai of the Dimension Group on behalf of Russell Phillips of Rockwall 205 Investors, LLC for the approval of a *Preliminary Plat* for Lots 1-14, Block A, Creekside Commons being a 34.484-acre tract of land identified as Tracts 17-5 of the W. W. Ford Survey, Abstract No. 80, City of Rockwall, Rockwall County, Texas, zoned Commercial (C) District, situated within the SH-205 Overlay (SH-205 OV) District, generally located at east of the intersection of S. Goliad Street [*SH-205*] and S. FM-549, and take any action necessary.
- 7. P2021-028 Consider a request by Akhil D. Vats for the approval of a *Replat* for Lot 9, Block A, Ellis Centre, Phase Two Addition being a 0.70-acre parcel of land identified as Lot 6, Block A, Ellis Centre #2 Addition, City of Rockwall, Rockwall County, Texas, zoned Light Industrial (LI) District, situated within the IH-30 Overlay (IH-30 OV) District, located at the western corner of the intersection of Alpha Drive and Beta Drive, and take any action necessary.
- 8. Z2021-008 Consider a request by Lance Tyler on behalf of the owner Mike Worster for the approval of an ordinance for a *Specific Use Permit (SUP)* allowing *Residential Infill Adjacent to an Established Subdivision*, an *Accessory Building*, and a *Guest Quarters/Secondary Living Unit* for the purpose of constructing a single-family home, accessory building, detached garage, and guest quarters/secondary living unit on a 8.011-acre tract of land identified as Tract 19-2 of the S. S. McCurry Survey, Abstract No. 146, City of Rockwall, Rockwall County, Texas, zoned Planned Development District 5 (PD-5) for Single-Family 8.4 (SF-8.4) District land uses, addressed as 550 E. Quail Run Road, and take any action necessary (2nd Reading).
- 9. Z2021-009 Consider a request by Michael Morgan on behalf of the owner Gary Scott Barron for the approval of an ordinance for a Specific Use Permit (SUP) allowing Residential Infill in an Established Subdivision for the purpose of constructing a single-family home on a 0.16-acre parcel of land identified as Lot 9, Block D, Foree Addition, City of Rockwall, Rockwall County, Texas, zoned Single-Family 7 (SF-7) District, addressed as 704 Parks Avenue, and take any action necessary (2nd Reading).
- 10. Consider approving an amendment to the professional engineering services contract with Birkhoff, Hendricks and Carter, LLP, to prepare the engineering design and construction plan for the FM-552 Utility Relocation Project in an additional amount not to exceed \$244,310.00, to be paid out of the Water and Sanitary Sewer Fund, and taken any action necessary.
- **11.** Consider approval of the funding recommendation from the Hotel Occupancy Tax subcommittee for the 2021 Texas Canine Workshop in the amount of \$13,600 and authorize the Interim City Manager to execute a contract for the conference funding, and take any action necessary.
- **12.** Consider an amendment to the operating budget for fiscal year 2021 in the amount of \$289,283.54 for electric ancillary services charges to Gexa Energy to be paid from General Fund Reserves, and take any action necessary.