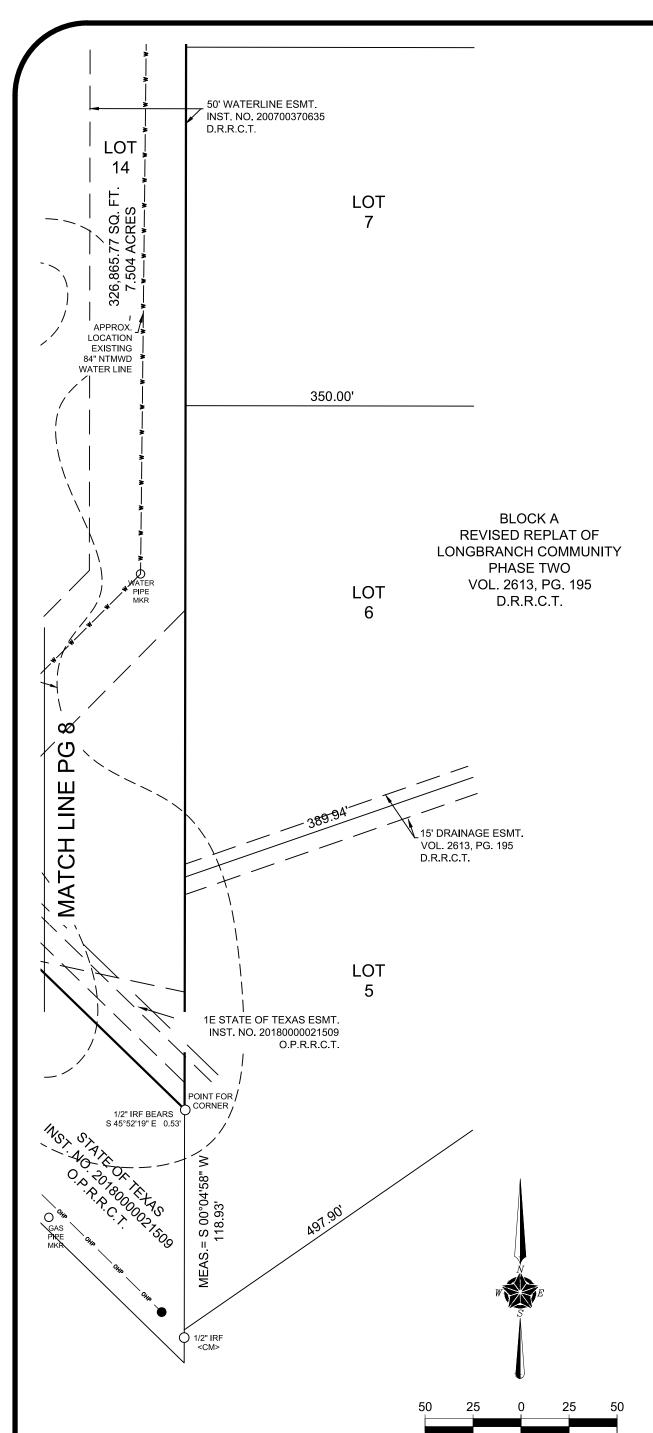

- 3. P2021-023 Consider a request by Cameron Slown, PE of Teague, Nall & Perkins on behalf of Rockwall Rental Properties, LP for the approval of a *Replat* for Lot 12 & 13, Block 1, Alliance Addition, Phase 2 being a 4.992-acre tract of land identified as Lots 8, 9, 10, & 11, Block 1, Alliance Addition, Phase 2, City of Rockwall, Rockwall County, Texas, zoned Planned Development District 57 (PD-57) for Commercial (C) District land uses, located at the southeast corner of Horizon Road [FM-3097] and Andrews Drive, and take any action necessary.
- **4. P2021-024** Consider a request by Scott H. Johnson for the approval of a *Replat* for Lot 1, Block A, Johnson Addition being an 0.24-acre parcel of land identified as Lot E, Block 112, B. F. Boydston Addition, City of Rockwall, Rockwall County, Texas, zoned Single-Family 7 (SF-7) District, addressed as 505 E. Bourne Street, and take any action necessary.
- 5. P2021-025 Consider a request by Austin McDaniel of Landev Engineers on behalf of Josh Kirby for the approval of a *Replat* for Lot 2, Block 1, Our Savior Lutheran Church Addition being a 4.0152-acre parcel of land identified as Lot 1, Block 1, Our Savior Lutheran Church Addition, City of Rockwall, Rockwall County, Texas, zoned Planned Development District 13 (PD-13), addressed as 3003 Horizon Road [FM-3097], and take any action necessary.
- **6. P2021-027** Consider a request by Keaton Mai of the Dimension Group on behalf of Russell Phillips of Rockwall 205 Investors, LLC for the approval of a *Preliminary Plat* for Lots 1-14, Block A, Creekside Commons being a 34.484-acre tract of land identified as Tracts 17-5 of the W. W. Ford Survey, Abstract No. 80, City of Rockwall, Rockwall County, Texas, zoned Commercial (C) District, situated within the SH-205 Overlay (SH-205 OV) District, generally located at east of the intersection of S. Goliad Street [*SH-205*] and S. FM-549, and take any action necessary.
- 7. P2021-028 Consider a request by Akhil D. Vats for the approval of a *Replat* for Lot 9, Block A, Ellis Centre, Phase Two Addition being a 0.70-acre parcel of land identified as Lot 6, Block A, Ellis Centre #2 Addition, City of Rockwall, Rockwall County, Texas, zoned Light Industrial (LI) District, situated within the IH-30 Overlay (IH-30 OV) District, located at the western corner of the intersection of Alpha Drive and Beta Drive, and take any action necessary.
- 8. Z2021-008 Consider a request by Lance Tyler on behalf of the owner Mike Worster for the approval of an ordinance for a *Specific Use Permit (SUP)* allowing *Residential Infill Adjacent to an Established Subdivision*, an *Accessory Building*, and a *Guest Quarters/Secondary Living Unit* for the purpose of constructing a single-family home, accessory building, detached garage, and guest quarters/secondary living unit on a 8.011-acre tract of land identified as Tract 19-2 of the S. S. McCurry Survey, Abstract No. 146, City of Rockwall, Rockwall County, Texas, zoned Planned Development District 5 (PD-5) for Single-Family 8.4 (SF-8.4) District land uses, addressed as 550 E. Quail Run Road, and take any action necessary (2nd Reading).
- 9. Z2021-009 Consider a request by Michael Morgan on behalf of the owner Gary Scott Barron for the approval of an ordinance for a Specific Use Permit (SUP) allowing Residential Infill in an Established Subdivision for the purpose of constructing a single-family home on a 0.16-acre parcel of land identified as Lot 9, Block D, Foree Addition, City of Rockwall, Rockwall County, Texas, zoned Single-Family 7 (SF-7) District, addressed as 704 Parks Avenue, and take any action necessary (2nd Reading).
- 10. Consider approving an amendment to the professional engineering services contract with Birkhoff, Hendricks and Carter, LLP, to prepare the engineering design and construction plan for the FM-552 Utility Relocation Project in an additional amount not to exceed \$244,310.00, to be paid out of the Water and Sanitary Sewer Fund, and taken any action necessary.
- **11.** Consider approval of the funding recommendation from the Hotel Occupancy Tax subcommittee for the 2021 Texas Canine Workshop in the amount of \$13,600 and authorize the Interim City Manager to execute a contract for the conference funding, and take any action necessary.
- **12.** Consider an amendment to the operating budget for fiscal year 2021 in the amount of \$289,283.54 for electric ancillary services charges to Gexa Energy to be paid from General Fund Reserves, and take any action necessary.