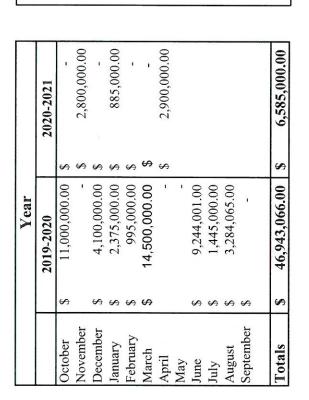

|   |
|-----------|-----------|-----------|---|
|           | 2019-2020 | 2020-2021 |   |
| October   | _         | 0         | 1 |
| November  | 0         | 2         |   |
| December  | 3         | 0         |   |
| January   | 3         |           |   |
| February  | _         | 0         |   |
| March     | -1        | 0         |   |
| April     | 0         | 2         |   |
| May       | 0         |           |   |
| June      | 9         |           |   |
| July      | 2         |           |   |
| August    | 2         |           |   |
| September | 0         |           |   |
|           |           |           |   |
| Totals    | 19        | S         |   |
|           |           |           | 1 |

## New Commercial Value

## Calendar Year





# New Commercial Value





# Commercial Remodel Permits

## Calendar Year

|           | Year |      |
|-----------|------|------|
|           | 2020 | 2021 |
| January   | 3    | -    |
| February  | 4    | 1    |
| March     | 9    | 17   |
| April     | 2    | 3    |
| May       | 9    |      |
| June      | 8    |      |
| July      | -    |      |
| August    | 5    |      |
| September | 2    |      |
| October   | 9    |      |
| November  | S    |      |
| December  | 8    |      |
|           |      | 2    |
| Totals    | 51   | 22   |



# Commercial Remodel Permits



|           | Lear      |           |
|-----------|-----------|-----------|
|           | 2019-2020 | 2020-2021 |
| October   | 0         | 9         |
| November  | 3         | 5         |
| December  | 3         | 3         |
| January