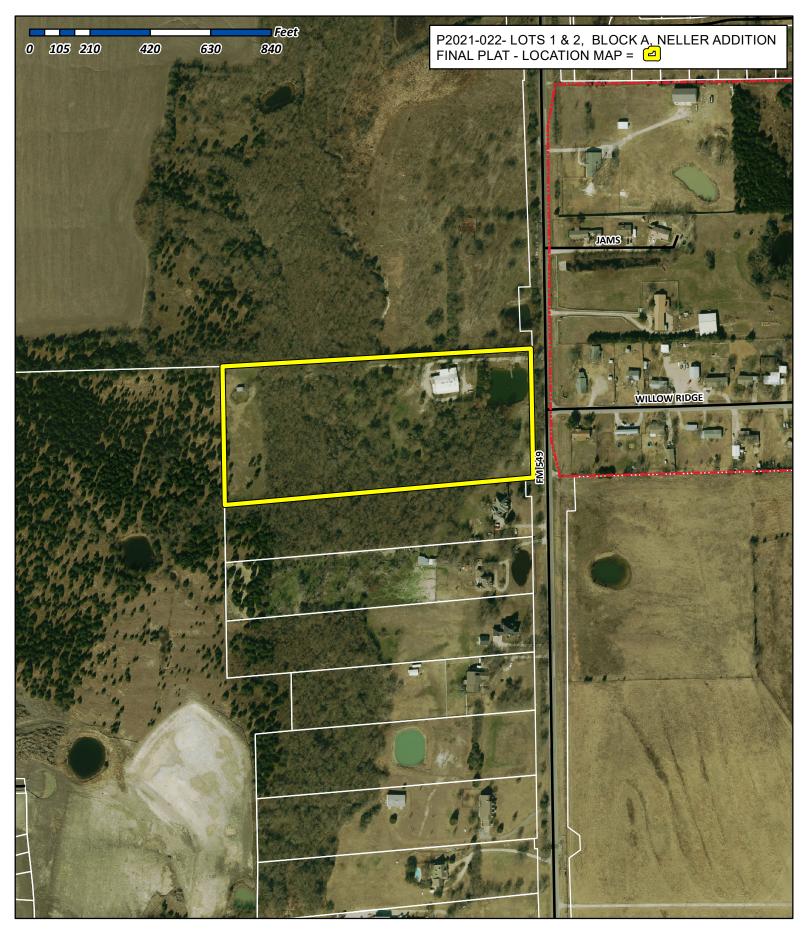

#### **MEMORANDUM**

TO: Mary Smith, Interim City Manager

CC: Honorable Mayor and City Council

FROM: Ryan Miller, Director of Planning and Zoning

DATE: June 7, 2021

SUBJECT: P2021-022.; FINAL PLAT FOR LOTS 1 & 2, BLOCK A, NELLER ADDITION

#### Summary/Background Information

Consider a request by Bryan Connally of CBG Surveying Texas, LLC on behalf Helen Comeav Neller for the approval of a *Final Plat* for Lots 1 & 2, Block A, Neller Addition being an 11.368-acre parcel of land identified as Lot 7, Block 1, Lofland Lake Estates Addition, City of Rockwall, Rockwall County, Texas, zoned Single-Family Estates 4.0 (SFE-4.0) District, addressed as 2380 FM549, and take any action necessary.

#### **SUMMARY**

Consider a request by Bryan Connally of CBG Surveying Texas, LLC on behalf Helen Comeau Neller for the approval of a <u>Final Plat</u> for Lots 1 & 2, Block A, Neller Addition being an 11.368-acre parcel of land identified as Lot 7, Block 1, Lofland Lake Estates Addition, City of Rockwall, Rockwall County, Texas, zoned Single-Family Estates 4.0 (SFE-4.0) District, addressed as 2380 FM549, and take any action necessary.

#### **PLAT INFORMATION**

- ☑ The applicants are requesting approval of a <u>Final Plat</u> for an 11.368-acre parcel of land (i.e. Lot 7, Block A, Lofland Lake Estates Addition) for the purpose of establishing two (2) lots (i.e. Lots 1 & 2, Block A, Neller Addition). The site is located directly east of the intersection of S. FM 549 and Willow Ridge Circle, and is zoned Single Family Estate 4.0 (SFE-4.0) District.
- ☑ On October 17, 1994, the City Council approved the Lofland Lake Estates Subdivision that established the subject property as Lot 7, Block 1, Lofland Lake Estates Addition. The subject property was annexed into the City of Rockwall on July 21, 1997 by *Ordinance No.* 97-14. The subject property was rezoned from an Agricultural (AG) District to a Single-Family Estate 4.0 (SFE-4.0) District on June 3, 2002 by *Ordinance No.* 02-28 [Case No. PZ2001-103-01]. On March 15, 2021, the City Council approved a preliminary plat *Ji.e. Case No.* P2021-005] for Lots 1 & 2, Block A, Neller Addition.
- ☑ The surveyor has completed the majority of the technical revisions requested by staff, and this <u>Final Plat</u> -- conforming to the requirements for plats as stipulated by the Subdivision Ordinance in the Municipal Code of Ordinances -- is recommended for conditional approval pending the completion of final technical modifications and submittal requirements.
- Conditional approval of this <u>Final Plat</u> by the City Council shall constitute approval subject to the conditions stipulated in the Conditions of Approval section below.
- ☑ With the exception of the items listed in the *Conditions of Approval* section of this case memo, this plat is in substantial compliance with the requirements of the *Subdivision Ordinance* in the Municipal Code of Ordinances.