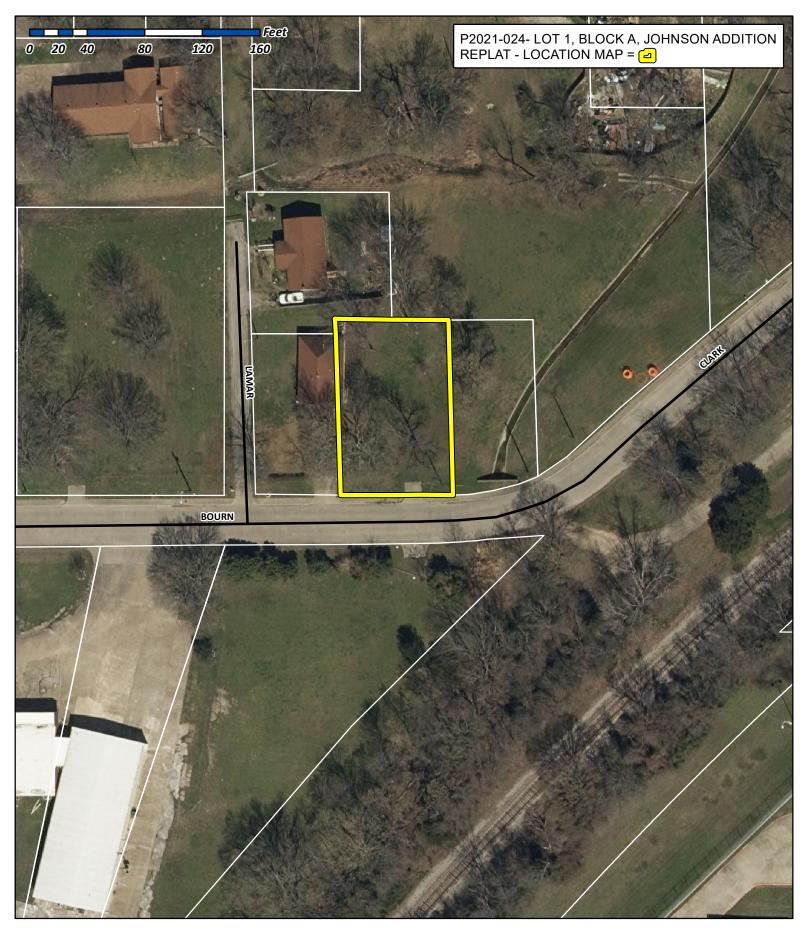

- 3. P2021-023 Consider a request by Cameron Slown, PE of Teague, Nall & Perkins on behalf of Rockwall Rental Properties, LP for the approval of a *Replat* for Lot 12 & 13, Block 1, Alliance Addition, Phase 2 being a 4.992-acre tract of land identified as Lots 8, 9, 10, & 11, Block 1, Alliance Addition, Phase 2, City of Rockwall, Rockwall County, Texas, zoned Planned Development District 57 (PD-57) for Commercial (C) District land uses, located at the southeast corner of Horizon Road [FM-3097] and Andrews Drive, and take any action necessary.
- **4. P2021-024** Consider a request by Scott H. Johnson for the approval of a *Replat* for Lot 1, Block A, Johnson Addition being an 0.24-acre parcel of land identified as Lot E, Block 112, B. F. Boydston Addition, City of Rockwall, Rockwall County, Texas, zoned Single-Family 7 (SF-7) District, addressed as 505 E. Bourne Street, and take any action necessary.
- 5. P2021-025 Consider a request by Austin McDaniel of Landev Engineers on behalf of Josh Kirby for the approval of a *Replat* for Lot 2, Block 1, Our Savior Lutheran Church Addition being a 4.0152-acre parcel of land identified as Lot 1, Block 1, Our Savior Lutheran Church Addition, City of Rockwall, Rockwall County, Texas, zoned Planned Development District 13 (PD-13), addressed as 3003 Horizon Road [FM-3097], and take any action necessary.
- **6. P2021-027** Consider a request by Keaton Mai of the Dimension Group on behalf of Russell Phillips of Rockwall 205 Investors, LLC for the approval of a *Preliminary Plat* for Lots 1-14, Block A, Creekside Commons being a 34.484-acre tract of land identified as Tracts 17-5 of the W. W. Ford Survey, Abstract No. 80, City of Rockwall, Rockwall County, Texas, zoned Commercial (C) District, situated within the SH-205 Overlay (SH-205 OV) District, generally located at east of the intersection of S. Goliad Street [*SH-205*] and S. FM-549, and take any action necessary.
- 7. P2021-028 Consider a request by Akhil D. Vats for the approval of a *Replat* for Lot 9, Block A, Ellis Centre, Phase Two Addition being a 0.70-acre parcel of land identified as Lot 6, Block A, Ellis Centre #2 Addition, City of Rockwall, Rockwall County, Texas, zoned Light Industrial (LI) District, situated within the IH-30 Overlay (IH-30 OV) District, located at the western corner of the intersection of Alpha Drive and Beta Drive, and take any action necessary.
- 8. Z2021-008 Consider a request by Lance Tyler on behalf of the owner Mike Worster for the approval of an ordinance for a *Specific Use Permit (SUP)* allowing *Residential Infill Adjacent to an Established Subdivision*, an *Accessory Building*, and a *Guest Quarters/Secondary Living Unit* for the purpose of constructing a single-family home, accessory building, detached garage, and guest quarters/secondary living unit on a 8.011-acre tract of land identified as Tract 19-2 of the S. S. McCurry Survey, Abstract No. 146, City of Rockwall, Rockwall County, Texas, zoned Planned Development District 5 (PD-5) for Single-Family 8.4 (SF-8.4) District land uses, addressed as 550 E. Quail Run Road, and take any action necessary (2nd Reading).
- 9. Z2021-009 Consider a request by Michael Morgan on behalf of the owner Gary Scott Barron for the approval of an ordinance for a Specific Use Permit (SUP) allowing Residential Infill in an Established Subdivision for the purpose of constructing a single-family home on a 0.16-acre parcel of land identified as Lot 9, Block D, Foree Addition, City of Rockwall, Rockwall County, Texas, zoned Single-Family 7 (SF-7) District, addressed as 704 Parks Avenue, and take any action necessary (2nd Reading).
- 10. Consider approving an amendment to the professional engineering services contract with Birkhoff, Hendricks and Carter, LLP, to prepare the engineering design and construction plan for the FM-552 Utility Relocation Project in an additional amount not to exceed \$244,310.00, to be paid out of the Water and Sanitary Sewer Fund, and taken any action necessary.
- **11.** Consider approval of the funding recommendation from the Hotel Occupancy Tax subcommittee for the 2021 Texas Canine Workshop in the amount of \$13,600 and authorize the Interim City Manager to execute a contract for the conference funding, and take any action necessary.
- **12.** Consider an amendment to the operating budget for fiscal year 2021 in the amount of \$289,283.54 for electric ancillary services charges to Gexa Energy to be paid from General Fund Reserves, and take any action necessary.