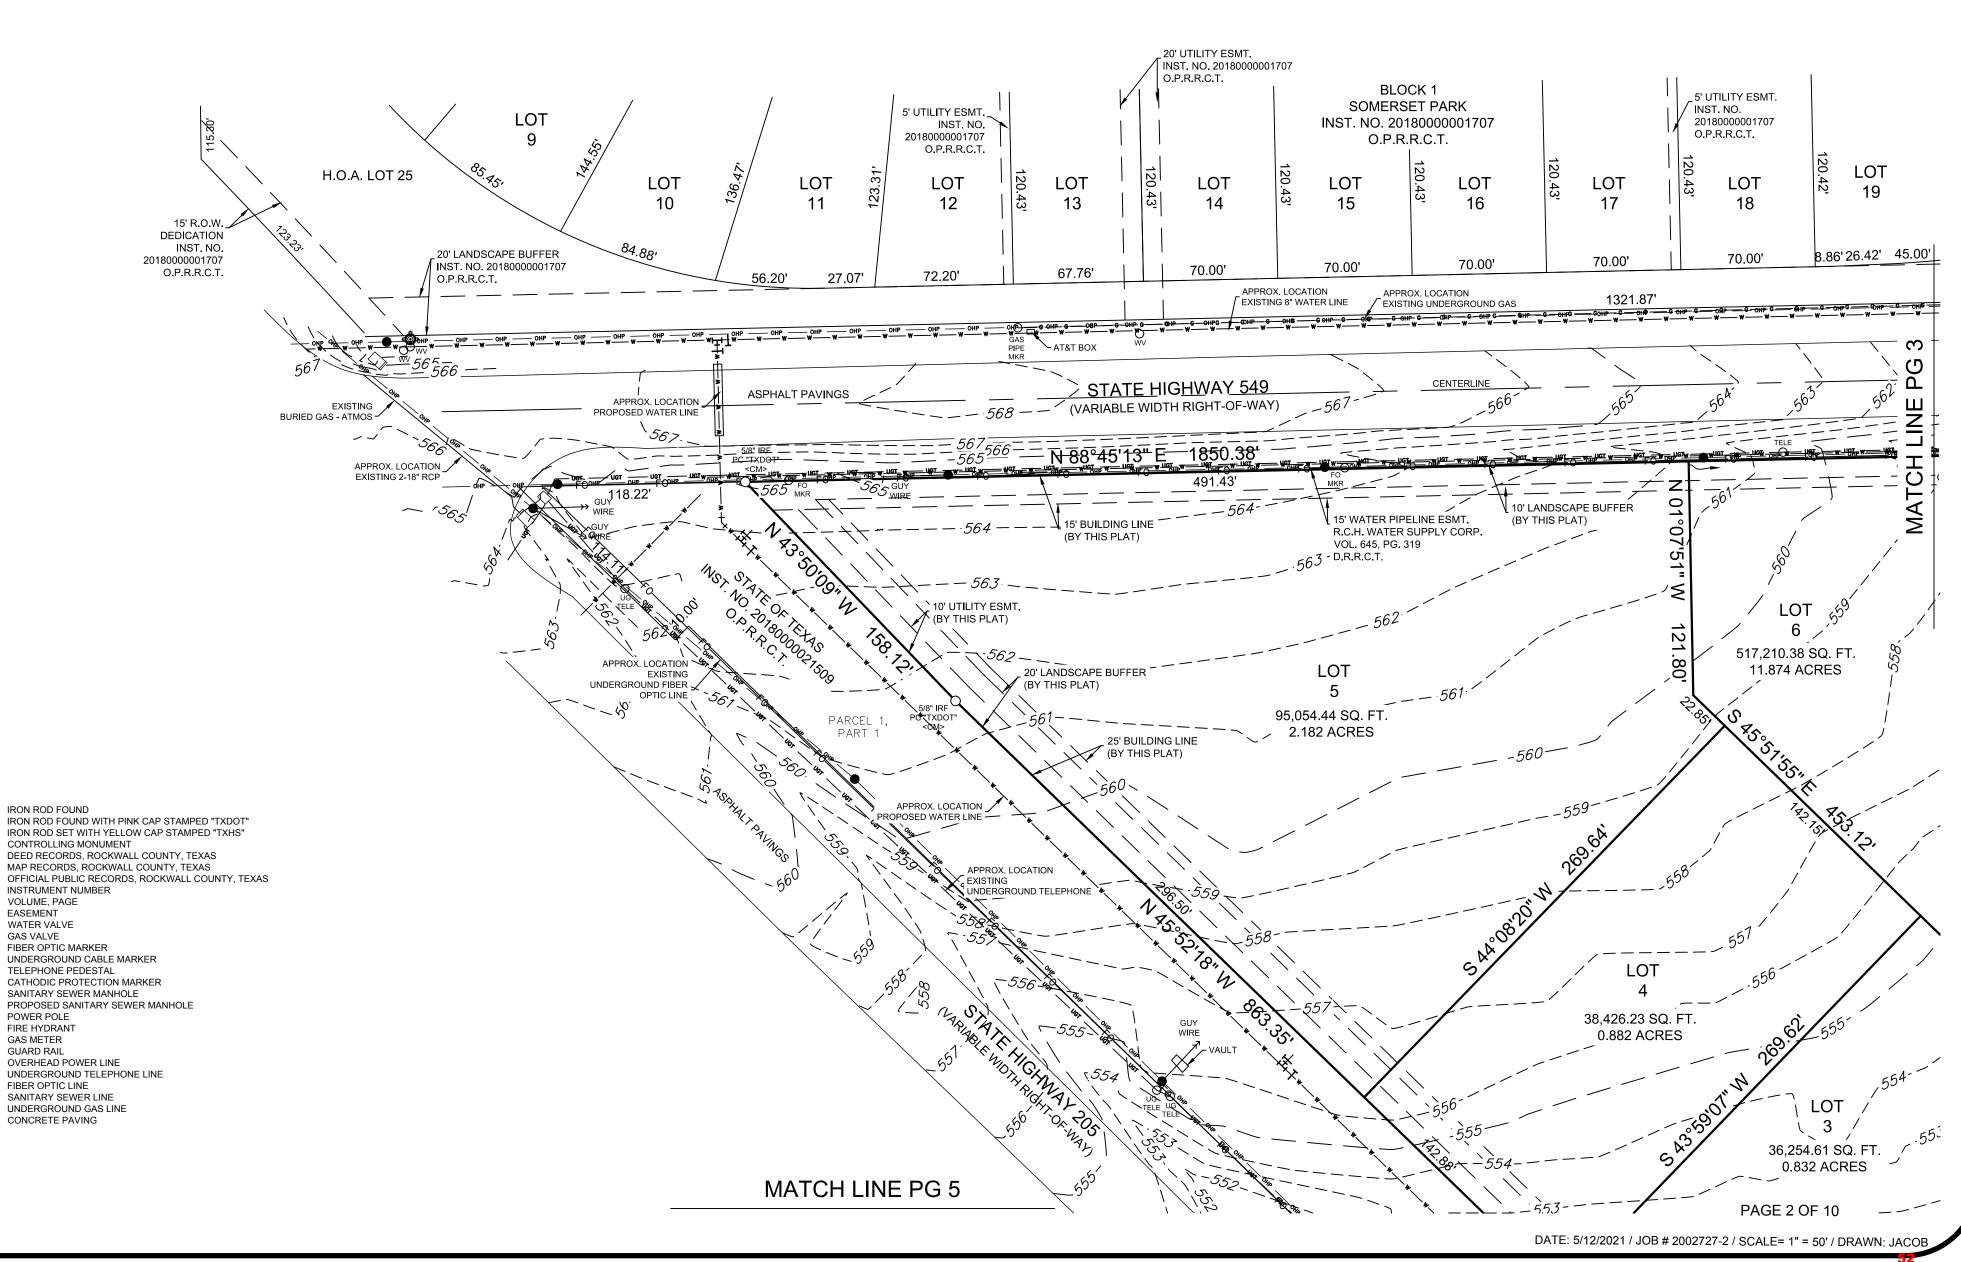

- 3. P2021-023 Consider a request by Cameron Slown, PE of Teague, Nall & Perkins on behalf of Rockwall Rental Properties, LP for the approval of a *Replat* for Lot 12 & 13, Block 1, Alliance Addition, Phase 2 being a 4.992-acre tract of land identified as Lots 8, 9, 10, & 11, Block 1, Alliance Addition, Phase 2, City of Rockwall, Rockwall County, Texas, zoned Planned Development District 57 (PD-57) for Commercial (C) District land uses, located at the southeast corner of Horizon Road [FM-3097] and Andrews Drive, and take any action necessary.
- **4. P2021-024** Consider a request by Scott H. Johnson for the approval of a *Replat* for Lot 1, Block A, Johnson Addition being an 0.24-acre parcel of land identified as Lot E, Block 112, B. F. Boydston Addition, City of Rockwall, Rockwall County, Texas, zoned Single-Family 7 (SF-7) District, addressed as 505 E. Bourne Street, and take any action necessary.
- 5. P2021-025 Consider a request by Austin McDaniel of Landev Engineers on behalf of Josh Kirby for the approval of a *Replat* for Lot 2, Block 1, Our Savior Lutheran Church Addition being a 4.0152-acre parcel of land identified as Lot 1, Block 1, Our Savior Lutheran Church Addition, City of Rockwall, Rockwall County, Texas, zoned Planned Development District 13 (PD-13), addressed as 3003 Horizon Road [FM-3097], and take any action necessary.
- **6. P2021-027** Consider a request by Keaton Mai of the Dimension Group on behalf of Russell Phillips of Rockwall 205 Investors, LLC for the approval of a *Preliminary Plat* for Lots 1-14, Block A, Creekside Commons being a 34.484-acre tract of land identified as Tracts 17-5 of the W. W. Ford Survey, Abstract No. 80, City of Rockwall, Rockwall County, Texas, zoned Commercial (C) District, situated within the SH-205 Overlay (SH-205 OV) District, generally located at east of the intersection of S. Goliad Street [*SH-205*] and S. FM-549, and take any action necessary.
- 7. P2021-028 Consider a request by Akhil D. Vats for the approval of a *Replat* for Lot 9, Block A, Ellis Centre, Phase Two Addition being a 0.70-acre parcel of land identified as Lot 6, Block A, Ellis Centre #2 Addition, City of Rockwall, Rockwall County, Texas, zoned Light Industrial (LI) District, situated within the IH-30 Overlay (IH-30 OV) District, located at the western corner of the intersection of Alpha Drive and Beta Drive, and take any action necessary.
- 8. Z2021-008 Consider a request by Lance Tyler on behalf of the owner Mike Worster for the approval of an ordinance for a *Specific Use Permit (SUP)* allowing *Residential Infill Adjacent to an Established Subdivision*, an *Accessory Building*, and a *Guest Quarters/Secondary Living Unit* for the purpose of constructing a single-family home, accessory building, detached garage, and guest quarters/secondary living unit on a 8.011-acre tract of land identified as Tract 19-2 of the S. S. McCurry Survey, Abstract No. 146, City of Rockwall, Rockwall County, Texas, zoned Planned Development District 5 (PD-5) for Single-Family 8.4 (SF-8.4) District land uses, addressed as 550 E. Quail Run Road, and take any action necessary (2nd Reading).
- 9. Z2021-009 Consider a request by Michael Morgan on behalf of the owner Gary Scott Barron for the approval of an ordinance for a Specific Use Permit (SUP) allowing Residential Infill in an Established Subdivision for the purpose of constructing a single-family home on a 0.16-acre parcel of land identified as Lot 9, Block D, Foree Addition, City of Rockwall, Rockwall County, Texas, zoned Single-Family 7 (SF-7) District, addressed as 704 Parks Avenue, and take any action necessary (2nd Reading).
- 10. Consider approving an amendment to the professional engineering services contract with Birkhoff, Hendricks and Carter, LLP, to prepare the engineering design and construction plan for the FM-552 Utility Relocation Project in an additional amount not to exceed \$244,310.00, to be paid out of the Water and Sanitary Sewer Fund, and taken any action necessary.
- **11.** Consider approval of the funding recommendation from the Hotel Occupancy Tax subcommittee for the 2021 Texas Canine Workshop in the amount of \$13,600 and authorize the Interim City Manager to execute a contract for the conference funding, and take any action necessary.
- **12.** Consider an amendment to the operating budget for fiscal year 2021 in the amount of \$289,283.54 for electric ancillary services charges to Gexa Energy to be paid from General Fund Reserves, and take any action necessary.