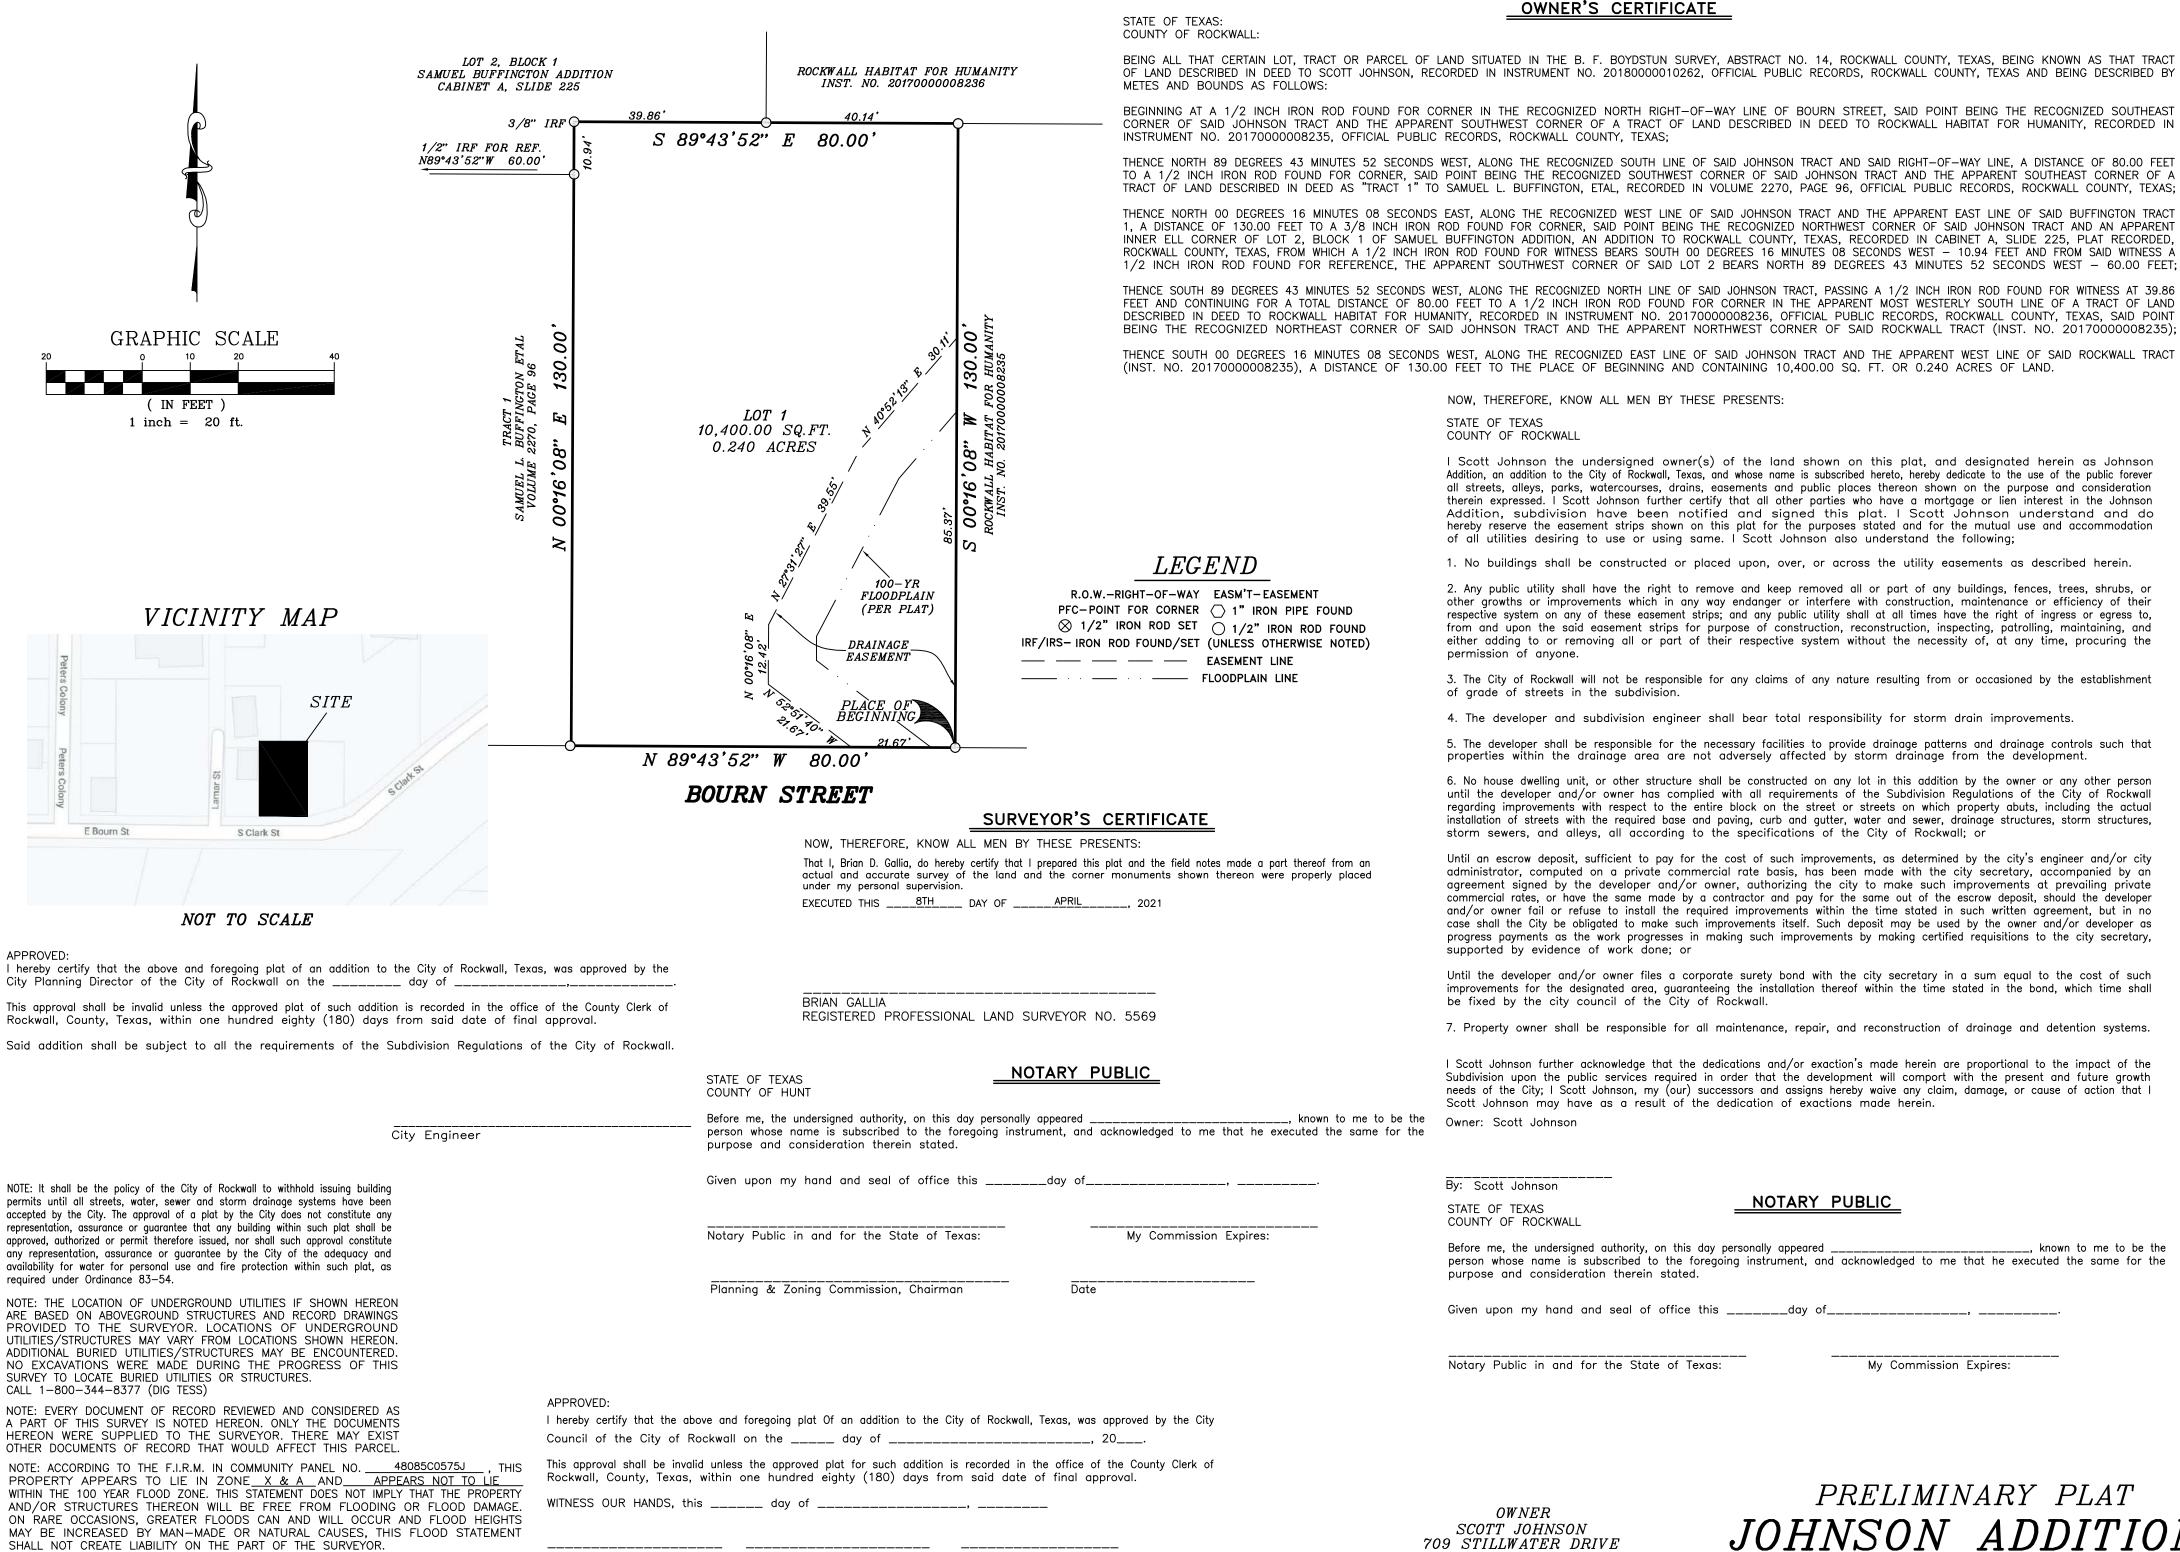

- 3. P2021-023 Consider a request by Cameron Slown, PE of Teague, Nall & Perkins on behalf of Rockwall Rental Properties, LP for the approval of a *Replat* for Lot 12 & 13, Block 1, Alliance Addition, Phase 2 being a 4.992-acre tract of land identified as Lots 8, 9, 10, & 11, Block 1, Alliance Addition, Phase 2, City of Rockwall, Rockwall County, Texas, zoned Planned Development District 57 (PD-57) for Commercial (C) District land uses, located at the southeast corner of Horizon Road [FM-3097] and Andrews Drive, and take any action necessary.
- **4. P2021-024** Consider a request by Scott H. Johnson for the approval of a *Replat* for Lot 1, Block A, Johnson Addition being an 0.24-acre parcel of land identified as Lot E, Block 112, B. F. Boydston Addition, City of Rockwall, Rockwall County, Texas, zoned Single-Family 7 (SF-7) District, addressed as 505 E. Bourne Street, and take any action necessary.
- 5. P2021-025 Consider a request by Austin McDaniel of Landev Engineers on behalf of Josh Kirby for the approval of a *Replat* for Lot 2, Block 1, Our Savior Lutheran Church Addition being a 4.0152-acre parcel of land identified as Lot 1, Block 1, Our Savior Lutheran Church Addition, City of Rockwall, Rockwall County, Texas, zoned Planned Development District 13 (PD-13), addressed as 3003 Horizon Road [FM-3097], and take any action necessary.
- **6. P2021-027** Consider a request by Keaton Mai of the Dimension Group on behalf of Russell Phillips of Rockwall 205 Investors, LLC for the approval of a *Preliminary Plat* for Lots 1-14, Block A, Creekside Commons being a 34.484-acre tract of land identified as Tracts 17-5 of the W. W. Ford Survey, Abstract No. 80, City of Rockwall, Rockwall County, Texas, zoned Commercial (C) District, situated within the SH-205 Overlay (SH-205 OV) District, generally located at east of the intersection of S. Goliad Street [*SH-205*] and S. FM-549, and take any action necessary.
- 7. P2021-028 Consider a request by Akhil D. Vats for the approval of a *Replat* for Lot 9, Block A, Ellis Centre, Phase Two Addition being a 0.70-acre parcel of land identified as Lot 6, Block A, Ellis Centre #2 Addition, City of Rockwall, Rockwall County, Texas, zoned Light Industrial (LI) District, situated within the IH-30 Overlay (IH-30 OV) District, located at the western corner of the intersection of Alpha Drive and Beta Drive, and take any action necessary.
- 8. Z2021-008 Consider a request by Lance Tyler on behalf of the owner Mike Worster for the approval of an ordinance for a *Specific Use Permit (SUP)* allowing *Residential Infill Adjacent to an Established Subdivision*, an *Accessory Building*, and a *Guest Quarters/Secondary Living Unit* for the purpose of constructing a single-family home, accessory building, detached garage, and guest quarters/secondary living unit on a 8.011-acre tract of land identified as Tract 19-2 of the S. S. McCurry Survey, Abstract No. 146, City of Rockwall, Rockwall County, Texas, zoned Planned Development District 5 (PD-5) for Single-Family 8.4 (SF-8.4) District land uses, addressed as 550 E. Quail Run Road, and take any action necessary (2nd Reading).
- 9. Z2021-009 Consider a request by Michael Morgan on behalf of the owner Gary Scott Barron for the approval of an ordinance for a Specific Use Permit (SUP) allowing Residential Infill in an Established Subdivision for the purpose of constructing a single-family home on a 0.16-acre parcel of land identified as Lot 9, Block D, Foree Addition, City of Rockwall, Rockwall County, Texas, zoned Single-Family 7 (SF-7) District, addressed as 704 Parks Avenue, and take any action necessary (2nd Reading).
- 10. Consider approving an amendment to the professional engineering services contract with Birkhoff, Hendricks and Carter, LLP, to prepare the engineering design and construction plan for the FM-552 Utility Relocation Project in an additional amount not to exceed \$244,310.00, to be paid out of the Water and Sanitary Sewer Fund, and taken any action necessary.
- **11.** Consider approval of the funding recommendation from the Hotel Occupancy Tax subcommittee for the 2021 Texas Canine Workshop in the amount of \$13,600 and authorize the Interim City Manager to execute a contract for the conference funding, and take any action necessary.
- **12.** Consider an amendment to the operating budget for fiscal year 2021 in the amount of \$289,283.54 for electric ancillary services charges to Gexa Energy to be paid from General Fund Reserves, and take any action necessary.