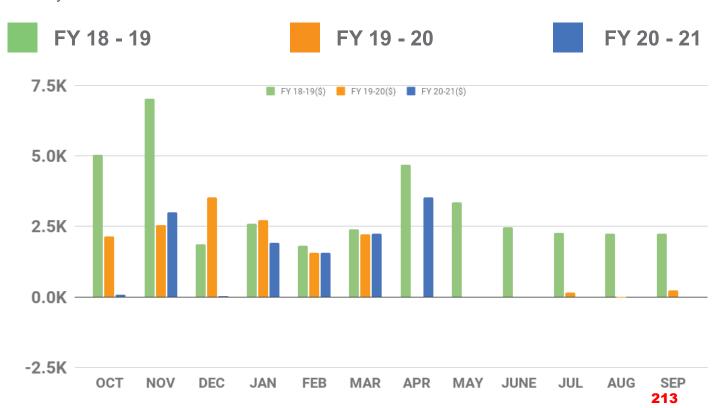

- Z2021-011 Discuss and consider a request by Kristi Bryant for the approval of an ordinance for a Specific Use Permit (SUP) for an Accessory Building to allow an existing greenhouse on a 0.496-acre tract of land identified as Lot 5 & 6, Block A, Highridge Estates Addition, City of Rockwall, Rockwall County, Texas, zoned Single-Family 10 (SF-10) District, addressed as 710 & 804 S. Alamo Road, and take any action necessary (2nd Reading).
- 2. Z2021-013 Discuss and consider approval of an ordinance for a <u>Text Amendment</u> to Subsection 06.15, Lake Ray Hubbard Takeline Overlay (TL OV) District, of Article 05, District Development Standards, of the Unified Development Code (UDC) [Ordinance No. 20-02] for the purpose of clarifying the requirements for temporary structures on leased property within the takeline area (2nd Reading).
- 3. Discuss and consider a resolution approving a Multiple Use Agreement with the Texas Department of Transportation (TXDOT) for the City flagpole project on State right-of-way located between the Interstate 30 service road and Laguna Drive, including project update and associated budget, and take any action necessary.
- **4.** Discuss and consider the "Discovery" Sculpture Project, including authorizing the project budget in the amount of \$324,800, and take any action necessary.
- **5.** Discuss and consider an ordinance granting a Franchise Agreement to Si Energy, L.P. to provide natural gas service in the City of Rockwall, and take any action necessary.
- XI. City Manager's Report, Departmental Reports and related discussions pertaining to current city activities, upcoming meetings, future legislative activities, and other related matters.
  - 1. Building Inspections Monthly Report April 2021
  - 2. Fire Department Monthly Report April 2021
  - 3. Parks & Rec. Monthly Report April 2021
  - 4. Police Department Monthly Report April 2021
  - 5. Sales Tax Historical Comparison
  - 6. Water Consumption Historical Statistics