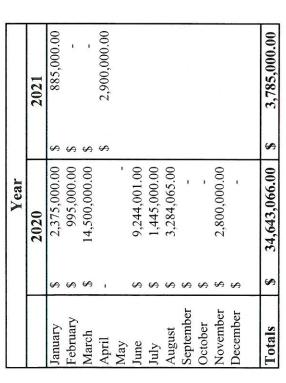

- Z2021-011 Discuss and consider a request by Kristi Bryant for the approval of an ordinance for a Specific Use Permit (SUP) for an Accessory Building to allow an existing greenhouse on a 0.496-acre tract of land identified as Lot 5 & 6, Block A, Highridge Estates Addition, City of Rockwall, Rockwall County, Texas, zoned Single-Family 10 (SF-10) District, addressed as 710 & 804 S. Alamo Road, and take any action necessary (2nd Reading).
- 2. Z2021-013 Discuss and consider approval of an ordinance for a <u>Text Amendment</u> to Subsection 06.15, Lake Ray Hubbard Takeline Overlay (TL OV) District, of Article 05, District Development Standards, of the Unified Development Code (UDC) [Ordinance No. 20-02] for the purpose of clarifying the requirements for temporary structures on leased property within the takeline area (2nd Reading).
- 3. Discuss and consider a resolution approving a Multiple Use Agreement with the Texas Department of Transportation (TXDOT) for the City flagpole project on State right-of-way located between the Interstate 30 service road and Laguna Drive, including project update and associated budget, and take any action necessary.
- **4.** Discuss and consider the "Discovery" Sculpture Project, including authorizing the project budget in the amount of \$324,800, and take any action necessary.
- **5.** Discuss and consider an ordinance granting a Franchise Agreement to Si Energy, L.P. to provide natural gas service in the City of Rockwall, and take any action necessary.
- XI. City Manager's Report, Departmental Reports and related discussions pertaining to current city activities, upcoming meetings, future legislative activities, and other related matters.
  - 1. Building Inspections Monthly Report April 2021
  - 2. Fire Department Monthly Report April 2021
  - 3. Parks & Rec. Monthly Report April 2021
  - 4. Police Department Monthly Report April 2021
  - 5. Sales Tax Historical Comparison
  - 6. Water Consumption Historical Statistics