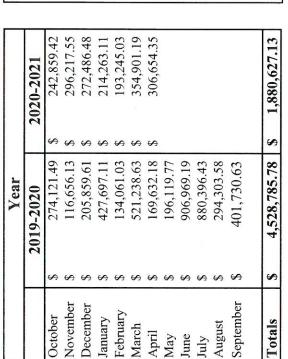

---------|---|--------------|
|           |    | 2020         |   | 2021         |
| January   | S  | 427,697.11   | S | 214,263.11   |
| February  | 89 | 134,061.03   | S | 193,245.03   |
| March     | €  | 521,238.63   | 8 | 354,901.19   |
| April     | 8  | 169,632.18   | ↔ | 306,654.35   |
| May       | 8  | 196,119.77   |   |              |
| June      | €9 | 906,969.19   |   |              |
| July      | ↔  | 880,396.43   |   |              |
| August    | €  | 294,303.58   |   |              |
| September | 8  | 401,730.63   |   |              |
| October   | 8  | 242,859.42   |   |              |
| November  | ↔  | 296,217.55   |   |              |
| December  | 8  | 272,486.48   |   |              |
| Totals    | y. | 4.743.712.00 | 4 | 1 069 063 68 |



## Total Fees Collected





Page 1

12:28:47PM

## City of Rockwall

## PERMITS ISSUED

| Permit Number Application Date Issue Date  COM2020-5354 12/22/2020 04/14/2021 | Permit Type Subtype Status of Permit  Commercial Building Permit  Certificate of Occupancy ISSUED | Site Address Parcel Number Subdivision Name Plan Number  1307 Ridge Rd, Suite 1104., Rockwall, TX, 75087 | Valuation            | Total Fees Total SQFT  \$75.00 8,000.00 | Fees Paid<br>\$75.00 |
|-------------------------------------------------------------------------------|---------------------------------------------------------------------------------------------------|----------------------------------------------------------------------------------------------------------|----------------------|-----------------------------------------|------