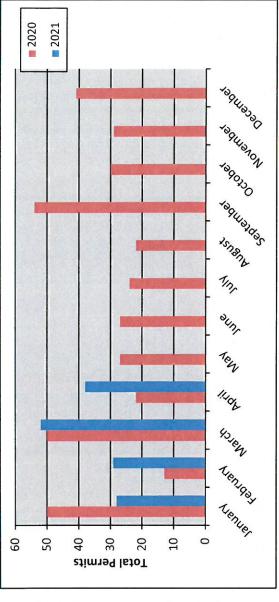

|
| Roofing Permit                     | 23                  |                   | \$1,718.0              |
| Solar Panel Permit                 | 7                   |                   | \$2,954.3              |
| Takeline - Boat House              | 1                   |                   | \$51.0                 |
| Takeline - Seawall                 | 1                   |                   | \$0.0                  |
| Temporary Construction Trailer     | 1                   |                   | \$3,774.7              |
| Window & Door Permit               | 13                  |                   | \$662.0                |
| Totals                             | 358                 | 10770             | \$306,654.3            |

# New Residential Permits

## Calendar Year





# New Residential Permits



|           | Year      |           |
|-----------|-----------|-----------|
|           | 2019-2020 | 2020-2021 |
| October   | 18        | 30        |
| November  | 13        | 29        |
| December  | 12        | 41        |
| January   | 50        | 28        |
| February  | 13        | 29        |
| March     | 50        | 52        |
| April     | 22        | 38        |
| May       | 27        |           |
| June      | 27        |           |
| July      | 24        |           |
| August    | 22        |           |
| September | 54        |           |
| Totals    | 332       |           |

# Residential Remodel Permits

## Calendar Year



# Residential Remodel Permits



# New Commercial Permits

## Calendar Year

|           | Year |      |
|---