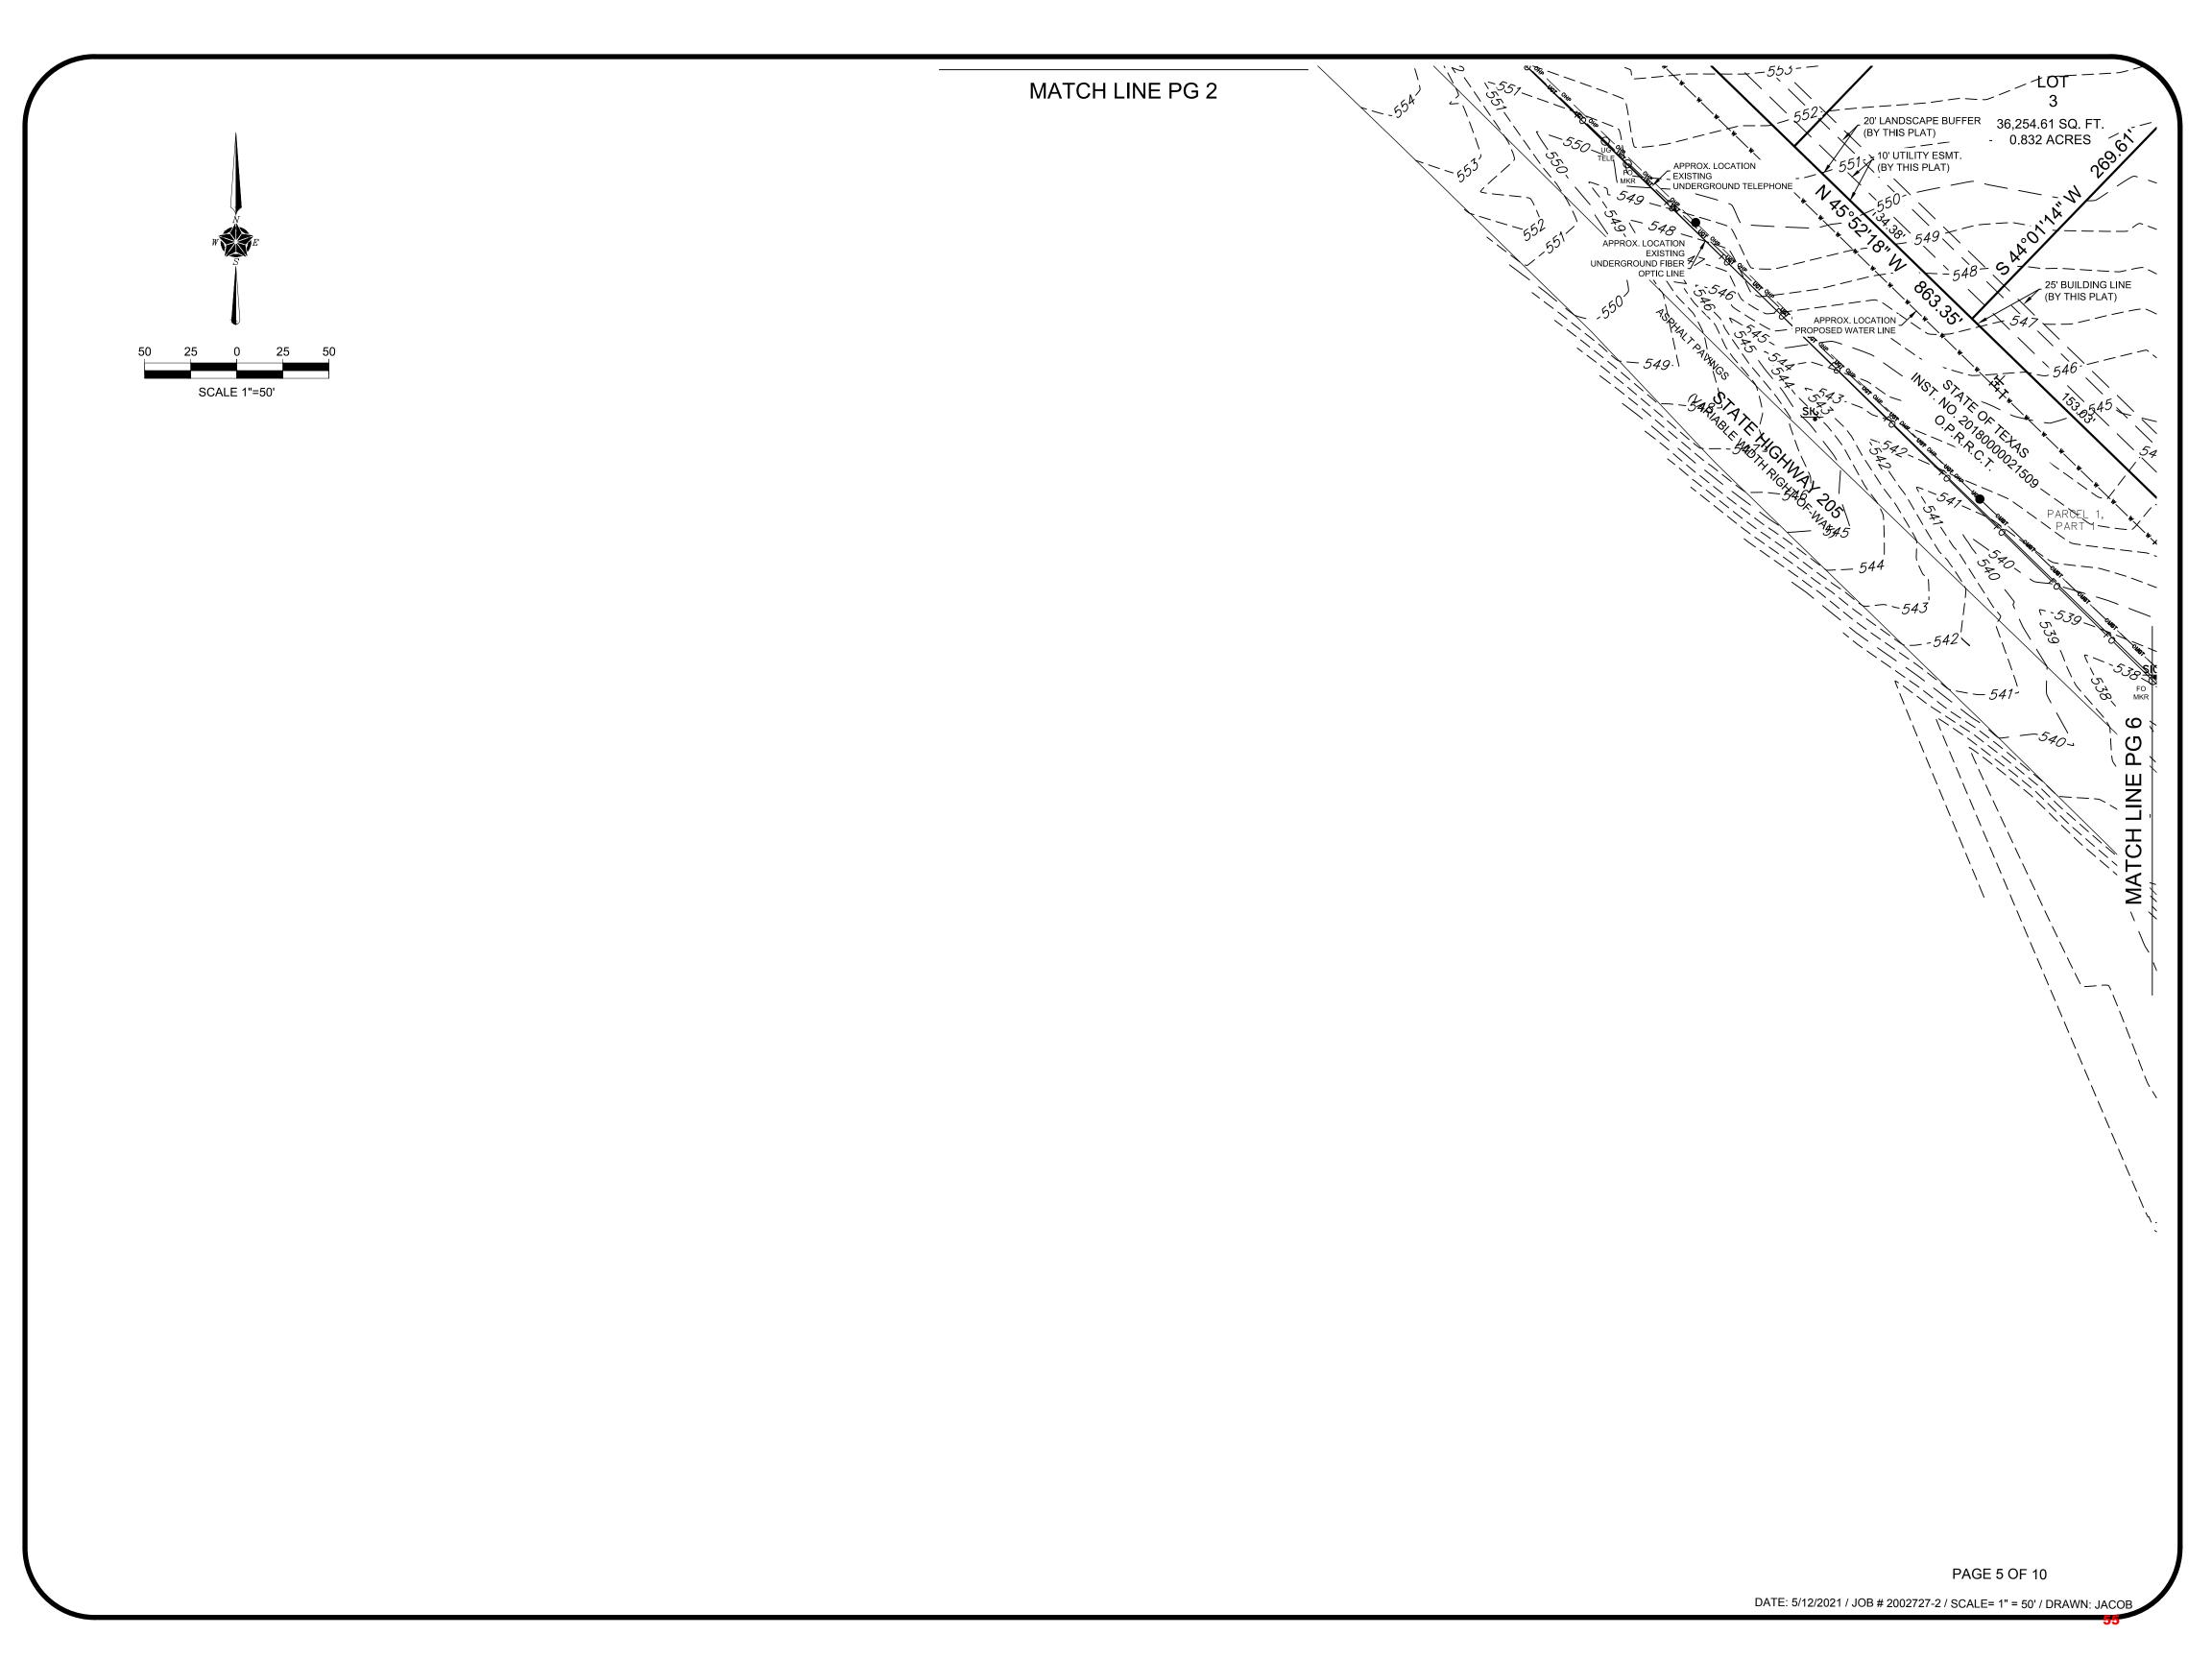

PHONE: 972-772-9911

SURVEYING TEXAS LLC F 214.349.2216

LOTS 1 AND 2, BLOCK A, NELLER ADDITION 495,192 SQ.FT. / 11.368 ACRES 2 LOTS SITUATED IN ABNER JOHNSTON SURVEY, ABSTRACT NO. 123 CITY OF ROCKWALL, ROCKWALL COUNTY, TEXAS