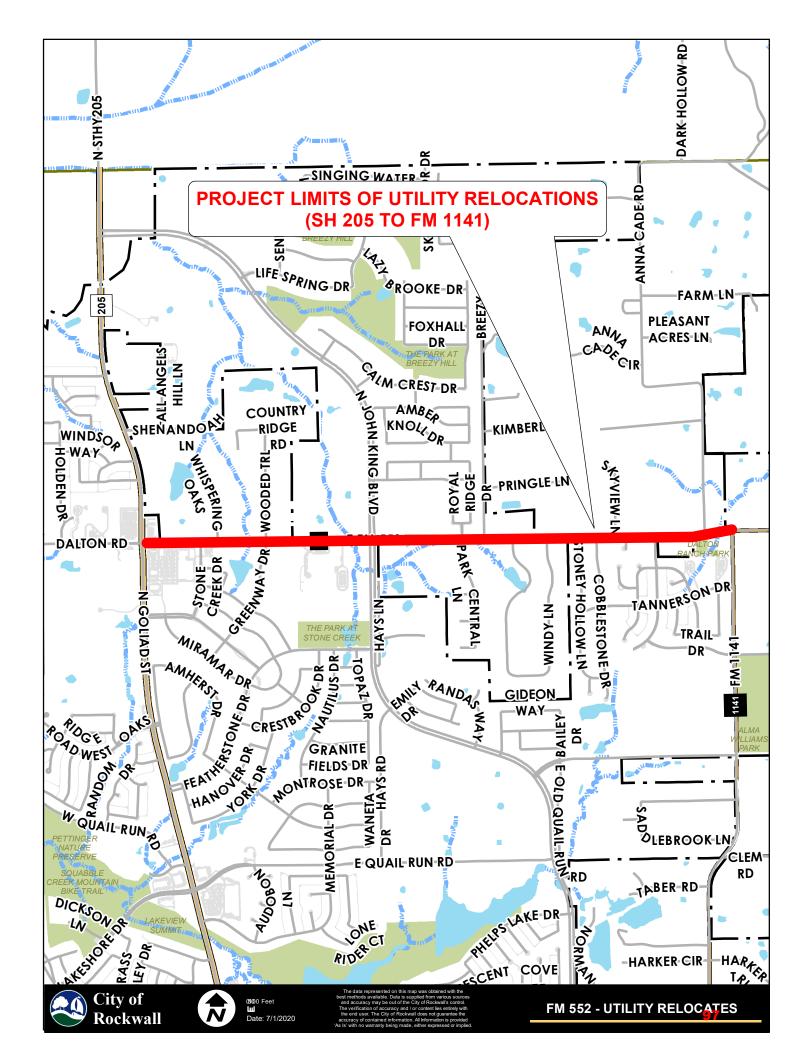

and determined which utilities will need to be relocated. The next step will be to proceed with professional engineering design services and construction plan preparation for the utility relocations. Staff requested that Birkhoff, Hendricks and Carter, L.L.P. provide a contract amendment for these services under their current contract with the City.

If you have any questions, please advise.

#### Action Needed

Staff requests that the City Council consider approving *Amendment No. 1* for professional engineering services contract with Birkhoff, Hendricks and Carter, L.L.P., to perform the engineering design and construction plan preparation for the *FM 552 Utility Relocation Project* in an additional amount not to exceed \$244,310.00, to be paid out of the Water and Sanitary Sewer Fund.





# BIRKHOFF, HENDRICKS & CARTER, L.L.P. PROFESSIONAL ENGINEERS

11910 Greenville Ave., Suite 600

Dallas, Texas 75243

Phone (214) 361-7900

ww.bhcllp.com

JOHN W. BIRKHOFF, P.E.
GARY C. HENDRICKS, P.E., R.P.L.S.
JOE R. CARTER, P.E.
MATT HICKEY, P.E.
ANDREW MATA, JR., P.E.
DEREK B. CHANEY, P.E., R.P.L.S.
CRAIG M. KERKHOFF, P.E.
JUSTIN R. IVY, P.E.

May 26, 2021

Mr. Jeremy White, P.E., CFM Civil Engineer City of Rockwall 385 Goliad Street Rockwall, Texas 75087

Re:

F.M. 552 Utility Relocations project

Professional Engineering Services Agreement - Amendment No. 1

Dear Mr. White:

As you requested, we are pleased to submit this Amendment No. 1 to our Engineering Services Agreement (ESA Amendment 1) with the City of Rockwall for the F.M. 552 Utility Relocations project, dated July 8, 20