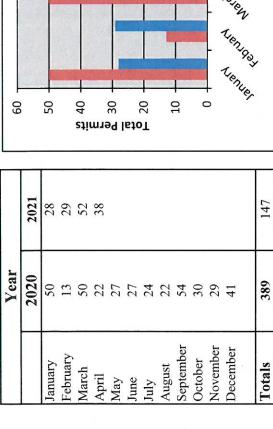

|
| Roofing Permit                     | 23                  |                   | \$1,718.0              |
| Solar Panel Permit                 | 7                   |                   | \$2,954.3              |
| Takeline - Boat House              | 1                   |                   | \$51.0                 |
| Takeline - Seawall                 | 1                   |                   | \$0.0                  |
| Temporary Construction Trailer     | 1                   |                   | \$3,774.7              |
| Window & Door Permit               | 13                  |                   | \$662.0                |
| Totals                             | 358                 | 10770             | \$306,654.3            |

# New Residential Permits

## Calendar Year





# New Residential Permits



|           | Year      |           |
|-----------|-----------|-----------|
|           | 2019-2020 | 2020-2021 |
| October   | 18        | 30        |
| November  | 13        | 29        |
| December  | 12        | 41        |
| January   | 50        | 28        |
| February  | 13        | 29        |
| March     | 50        | 52        |
| April     | 22        | 38        |
| May       | 27        |           |
| June      | 27        |           |
| July      | 24        |           |
| August    | 22        |           |
| September | 54        |           |
| Totals    | 332       |           |

# Residential Remodel Permits

## Calendar Year



# Residential Remodel Permits



# New Commercial Permits

## Calendar Year

|           | Year |      |
|-