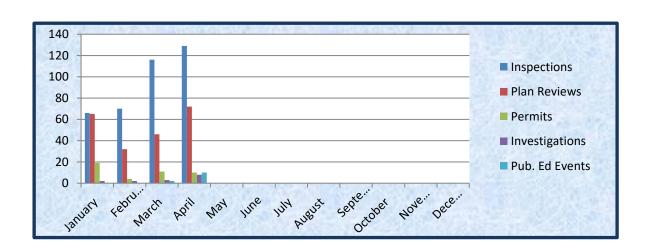

| \$67,350.00       |
| Total Value:                             | \$2,905,292.00       | \$235,016.60      | \$5,871,795.00       | \$38,710,828.60 | \$15,911,855.00   |



## **Fire Marshal Division**

## April 2021 Report



| Inspections Conducted |     |  |  |
|-----------------------|-----|--|--|
| Total for the Month   | 129 |  |  |

| Plan Reviews Completed |    |  |  |
|------------------------|----|--|--|
| Total for the Month    | 72 |  |  |

| Permits Issued      |    |  |
|---------------------|----|--|
| Total for the Month | 10 |  |

| Fire Investigations   |   |  |  |  |
|-----------------------|---|--|--|--|
| Active Investigations | 3 |  |  |  |
| Closed Investigations | 5 |  |  |  |
| Total for the Month   | 8 |  |  |  |

Public Education Events

Total for the Month 10





## **PARTICIPATION**



LITTLE KICKERS SESSION 2 - 31 KIDS ENROLLED



OUTDOOR FAMILY CAMPOUT - CANCELLED DUE TO RAIN



MOVIE IN THE PARK - CANCELLED DUE TO RAIN

| MONTHLY OVERVIEW          | APR '21         |
|---------------------------|-----------------|
| Part Time Labor Hours     | 104             |
| Program Offerings         | 9               |
| Program Participants      | 628             |
| Resident Participants     | 403             |
| Non-Resident Participants | 225             |
| Programs that Made        | 7               |
| Cancelled Programs        | <b>2</b> (Rain) |
| % of Programs Cancelled   | 23%             |

## **FEE BASED RESIDENT VS NON-RESIDENT**

7 programs

53%

47%

## **RENTALS**



| НМСС                                          |