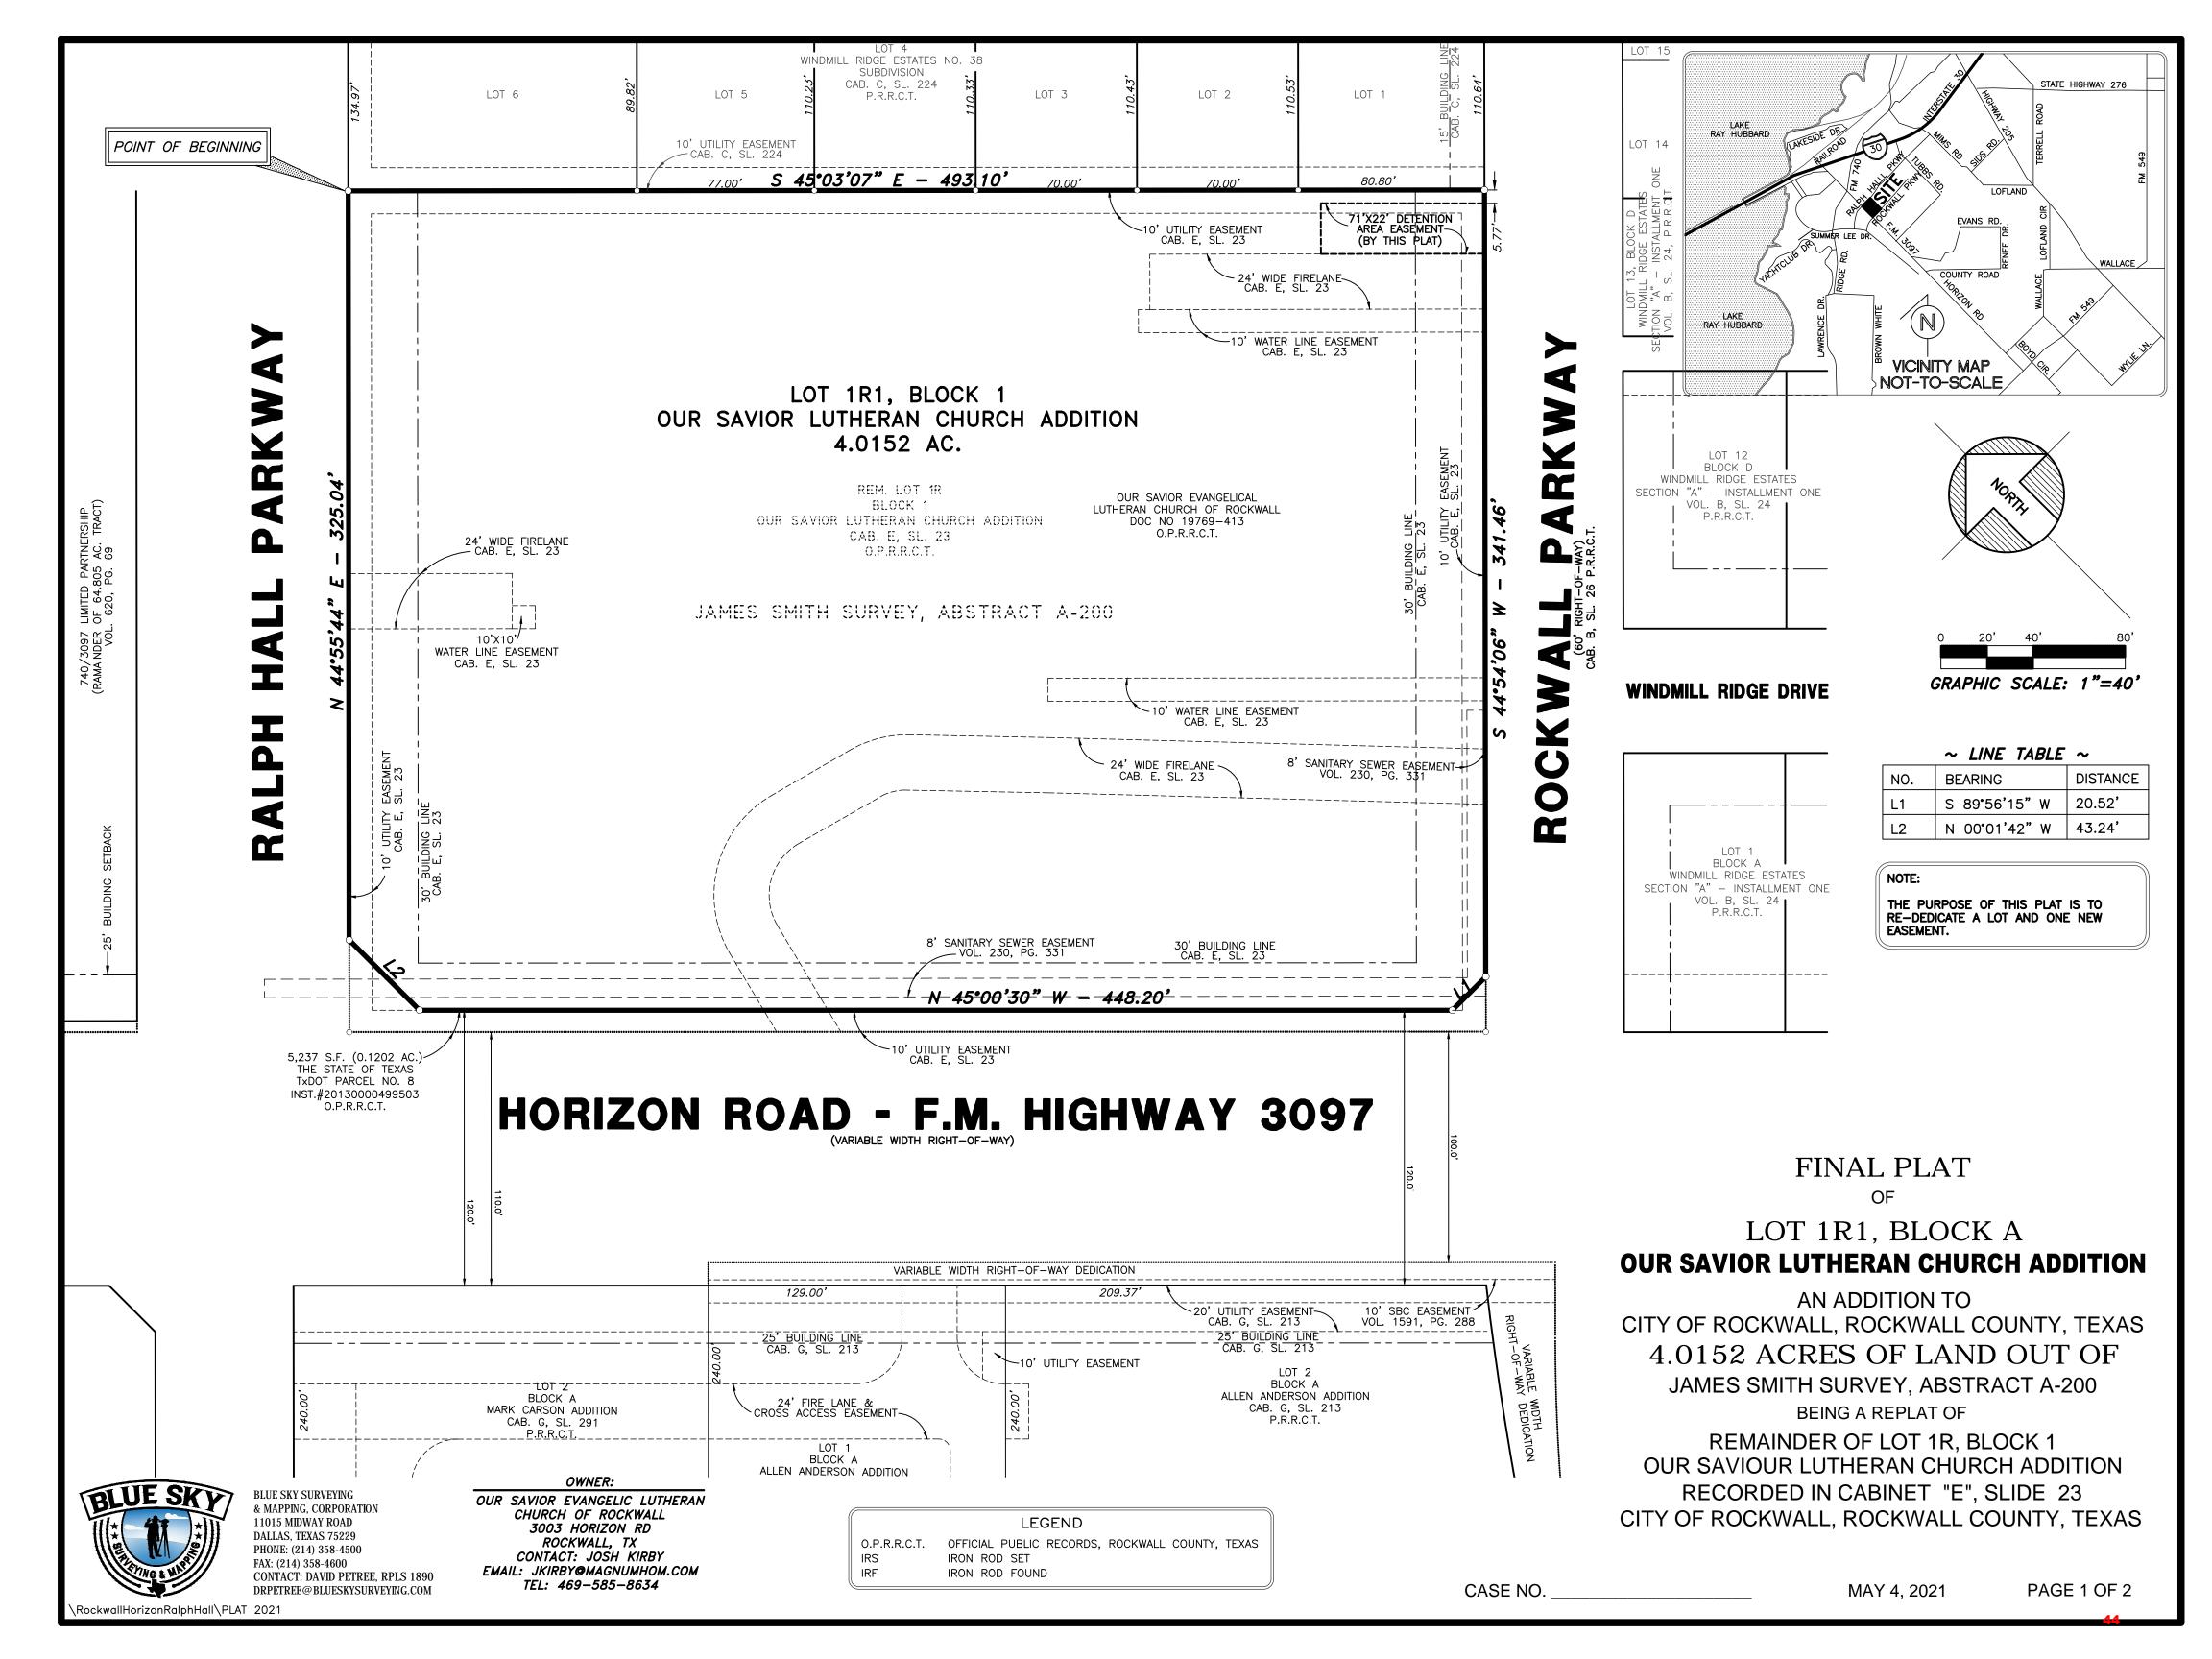

- 3. P2021-023 Consider a request by Cameron Slown, PE of Teague, Nall & Perkins on behalf of Rockwall Rental Properties, LP for the approval of a *Replat* for Lot 12 & 13, Block 1, Alliance Addition, Phase 2 being a 4.992-acre tract of land identified as Lots 8, 9, 10, & 11, Block 1, Alliance Addition, Phase 2, City of Rockwall, Rockwall County, Texas, zoned Planned Development District 57 (PD-57) for Commercial (C) District land uses, located at the southeast corner of Horizon Road [FM-3097] and Andrews Drive, and take any action necessary.
- **4. P2021-024** Consider a request by Scott H. Johnson for the approval of a *Replat* for Lot 1, Block A, Johnson Addition being an 0.24-acre parcel of land identified as Lot E, Block 112, B. F. Boydston Addition, City of Rockwall, Rockwall County, Texas, zoned Single-Family 7 (SF-7) District, addressed as 505 E. Bourne Street, and take any action necessary.
- 5. P2021-025 Consider a request by Austin McDaniel of Landev Engineers on behalf of Josh Kirby for the approval of a *Replat* for Lot 2, Block 1, Our Savior Lutheran Church Addition being a 4.0152-acre parcel of land identified as Lot 1, Block 1, Our Savior Lutheran Church Addition, City of Rockwall, Rockwall County, Texas, zoned Planned Development District 13 (PD-13), addressed as 3003 Horizon Road [FM-3097], and take any action necessary.
- **6. P2021-027** Consider a request by Keaton Mai of the Dimension Group on behalf of Russell Phillips of Rockwall 205 Investors, LLC for the approval of a *Preliminary Plat* for Lots 1-14, Block A, Creekside Commons being a 34.484-acre tract of land identified as Tracts 17-5 of the W. W. Ford Survey, Abstract No. 80, City of Rockwall, Rockwall County, Texas, zoned Commercial (C) District, situated within the SH-205 Overlay (SH-205 OV) District, generally located at east of the intersection of S. Goliad Street [*SH-205*] and S. FM-549, and take any action necessary.
- 7. P2021-028 Consider a request by Akhil D. Vats for the approval of a *Replat* for Lot 9, Block A, Ellis Centre, Phase Two Addition being a 0.70-acre parcel of land identified as Lot 6, Block A, Ellis Centre #2 Addition, City of Rockwall, Rockwall County, Texas, zoned Light Industrial (LI) District, situated within the IH-30 Overlay (IH-30 OV) District, located at the western corner of the intersection of Alpha Drive and Beta Drive, and take any action necessary.
- 8. Z2021-008 Consider a request by Lance Tyler on behalf of the owner Mike Worster for the approval of an ordinance for a *Specific Use Permit (SUP)* allowing *Residential Infill Adjacent to an Established Subdivision*, an *Accessory Building*, and a *Guest Quarters/Secondary Living Unit* for the purpose of constructing a single-family home, accessory building, detached garage, and guest quarters/secondary living unit on a 8.011-acre tract of land identified as Tract 19-2 of the S. S. McCurry Survey, Abstract No. 146, City of Rockwall, Rockwall County, Texas, zoned Planned Development District 5 (PD-5) for Single-Family 8.4 (SF-8.4) District land uses, addressed as 550 E. Quail Run Road, and take any action necessary (2nd Reading).
- 9. Z2021-009 Consider a request by Michael Morgan on behalf of the owner Gary Scott Barron for the approval of an ordinance for a Specific Use Permit (SUP) allowing Residential Infill in an Established Subdivision for the purpose of constructing a single-family home on a 0.16-acre parcel of land identified as Lot 9, Block D, Foree Addition, City of Rockwall, Rockwall County, Texas, zoned Single-Family 7 (SF-7) District, addressed as 704 Parks Avenue, and take any action necessary (2nd Reading).
- 10. Consider approving an amendment to the professional engineering services contract with Birkhoff, Hendricks and Carter, LLP, to prepare the engineering design and construction plan for the FM-552 Utility Relocation Project in an additional amount not to exceed \$244,310.00, to be paid out of the Water and Sanitary Sewer Fund, and taken any action necessary.
- **11.** Consider approval of the funding recommendation from the Hotel Occupancy Tax subcommittee for the 2021 Texas Canine Workshop in the amount of \$13,600 and authorize the Interim City Manager to execute a contract for the conference funding, and take any action necessary.
- **12.** Consider an amendment to the operating budget for fiscal year 2021 in the amount of \$289,283.54 for electric ancillary services charges to Gexa Energy to be paid from General Fund Reserves, and take any action necessary.