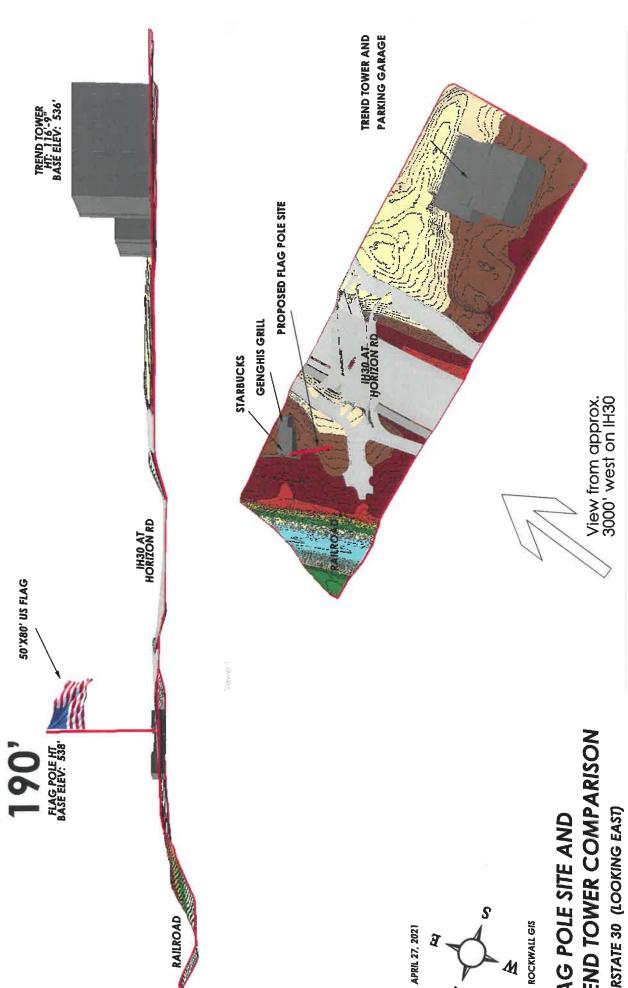

- Z2021-011 Discuss and consider a request by Kristi Bryant for the approval of an ordinance for a Specific Use Permit (SUP) for an Accessory Building to allow an existing greenhouse on a 0.496-acre tract of land identified as Lot 5 & 6, Block A, Highridge Estates Addition, City of Rockwall, Rockwall County, Texas, zoned Single-Family 10 (SF-10) District, addressed as 710 & 804 S. Alamo Road, and take any action necessary (2nd Reading).
- 2. Z2021-013 Discuss and consider approval of an ordinance for a <u>Text Amendment</u> to Subsection 06.15, Lake Ray Hubbard Takeline Overlay (TL OV) District, of Article 05, District Development Standards, of the Unified Development Code (UDC) [Ordinance No. 20-02] for the purpose of clarifying the requirements for temporary structures on leased property within the takeline area (2nd Reading).
- 3. Discuss and consider a resolution approving a Multiple Use Agreement with the Texas Department of Transportation (TXDOT) for the City flagpole project on State right-of-way located between the Interstate 30 service road and Laguna Drive, including project update and associated budget, and take any action necessary.
- **4.** Discuss and consider the "Discovery" Sculpture Project, including authorizing the project budget in the amount of \$324,800, and take any action necessary.
- **5.** Discuss and consider an ordinance granting a Franchise Agreement to Si Energy, L.P. to provide natural gas service in the City of Rockwall, and take any action necessary.
- XI. City Manager's Report, Departmental Reports and related discussions pertaining to current city activities, upcoming meetings, future legislative activities, and other related matters.
  - 1. Building Inspections Monthly Report April 2021
  - 2. Fire Department Monthly Report April 2021
  - 3. Parks & Rec. Monthly Report April 2021
  - 4. Police Department Monthly Report April 2021
  - 5. Sales Tax Historical Comparison
  - 6. Water Consumption Historical Statistics