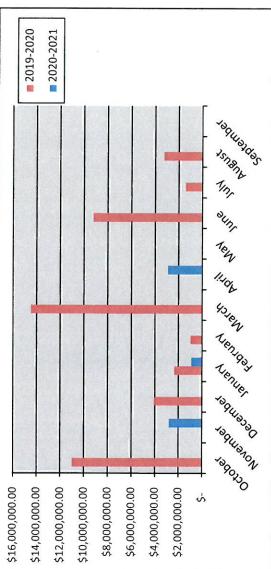

|   |
|-----------|-----------|-----------|---|
|           | 2019-2020 | 2020-2021 |   |
| October   | _         | 0         | 1 |
| November  | 0         | 2         |   |
| December  | 3         | 0         |   |
| January   | 3         |           |   |
| February  | _         | 0         |   |
| March     | -1        | 0         |   |
| April     | 0         | 2         |   |
| May       | 0         |           |   |
| June      | 9         |           |   |
| July      | 2         |           |   |
| August    | 2         |           |   |
| September | 0         |           |   |
|           |           |           |   |
| Totals    | 19        | S         |   |
|           |           |           | 1 |

## New Commercial Value

## Calendar Year





# New Commercial Value





# Commercial Remodel Permits

## Calendar Year

|           | Year |      |
|-----------|------|------|
|           | 2020 | 2021 |
| January   | 3    | -    |
| February  | 4    | 1    |
| March     | 9    | 17   |
| April     | 2    | 3    |
| May       | 9    |      |
| June      | 8    |      |
| July      | -    |      |
| August    | 5    |      |
| September | 2    |      |
| October   | 9    |      |
| November  | S    |      |
| December  | 8    |      |
|           |      | 2    |
| Totals    | 51   | 22   |



# Commercial Remodel Permits



|           | Lear      |           |
|-----------|-----------|-----------|
|           | 2019-2020 | 2020-2021 |
| October   | 0         | 9         |
| November  | 3         | 5         |
| December  | 3         | 3         |
| January