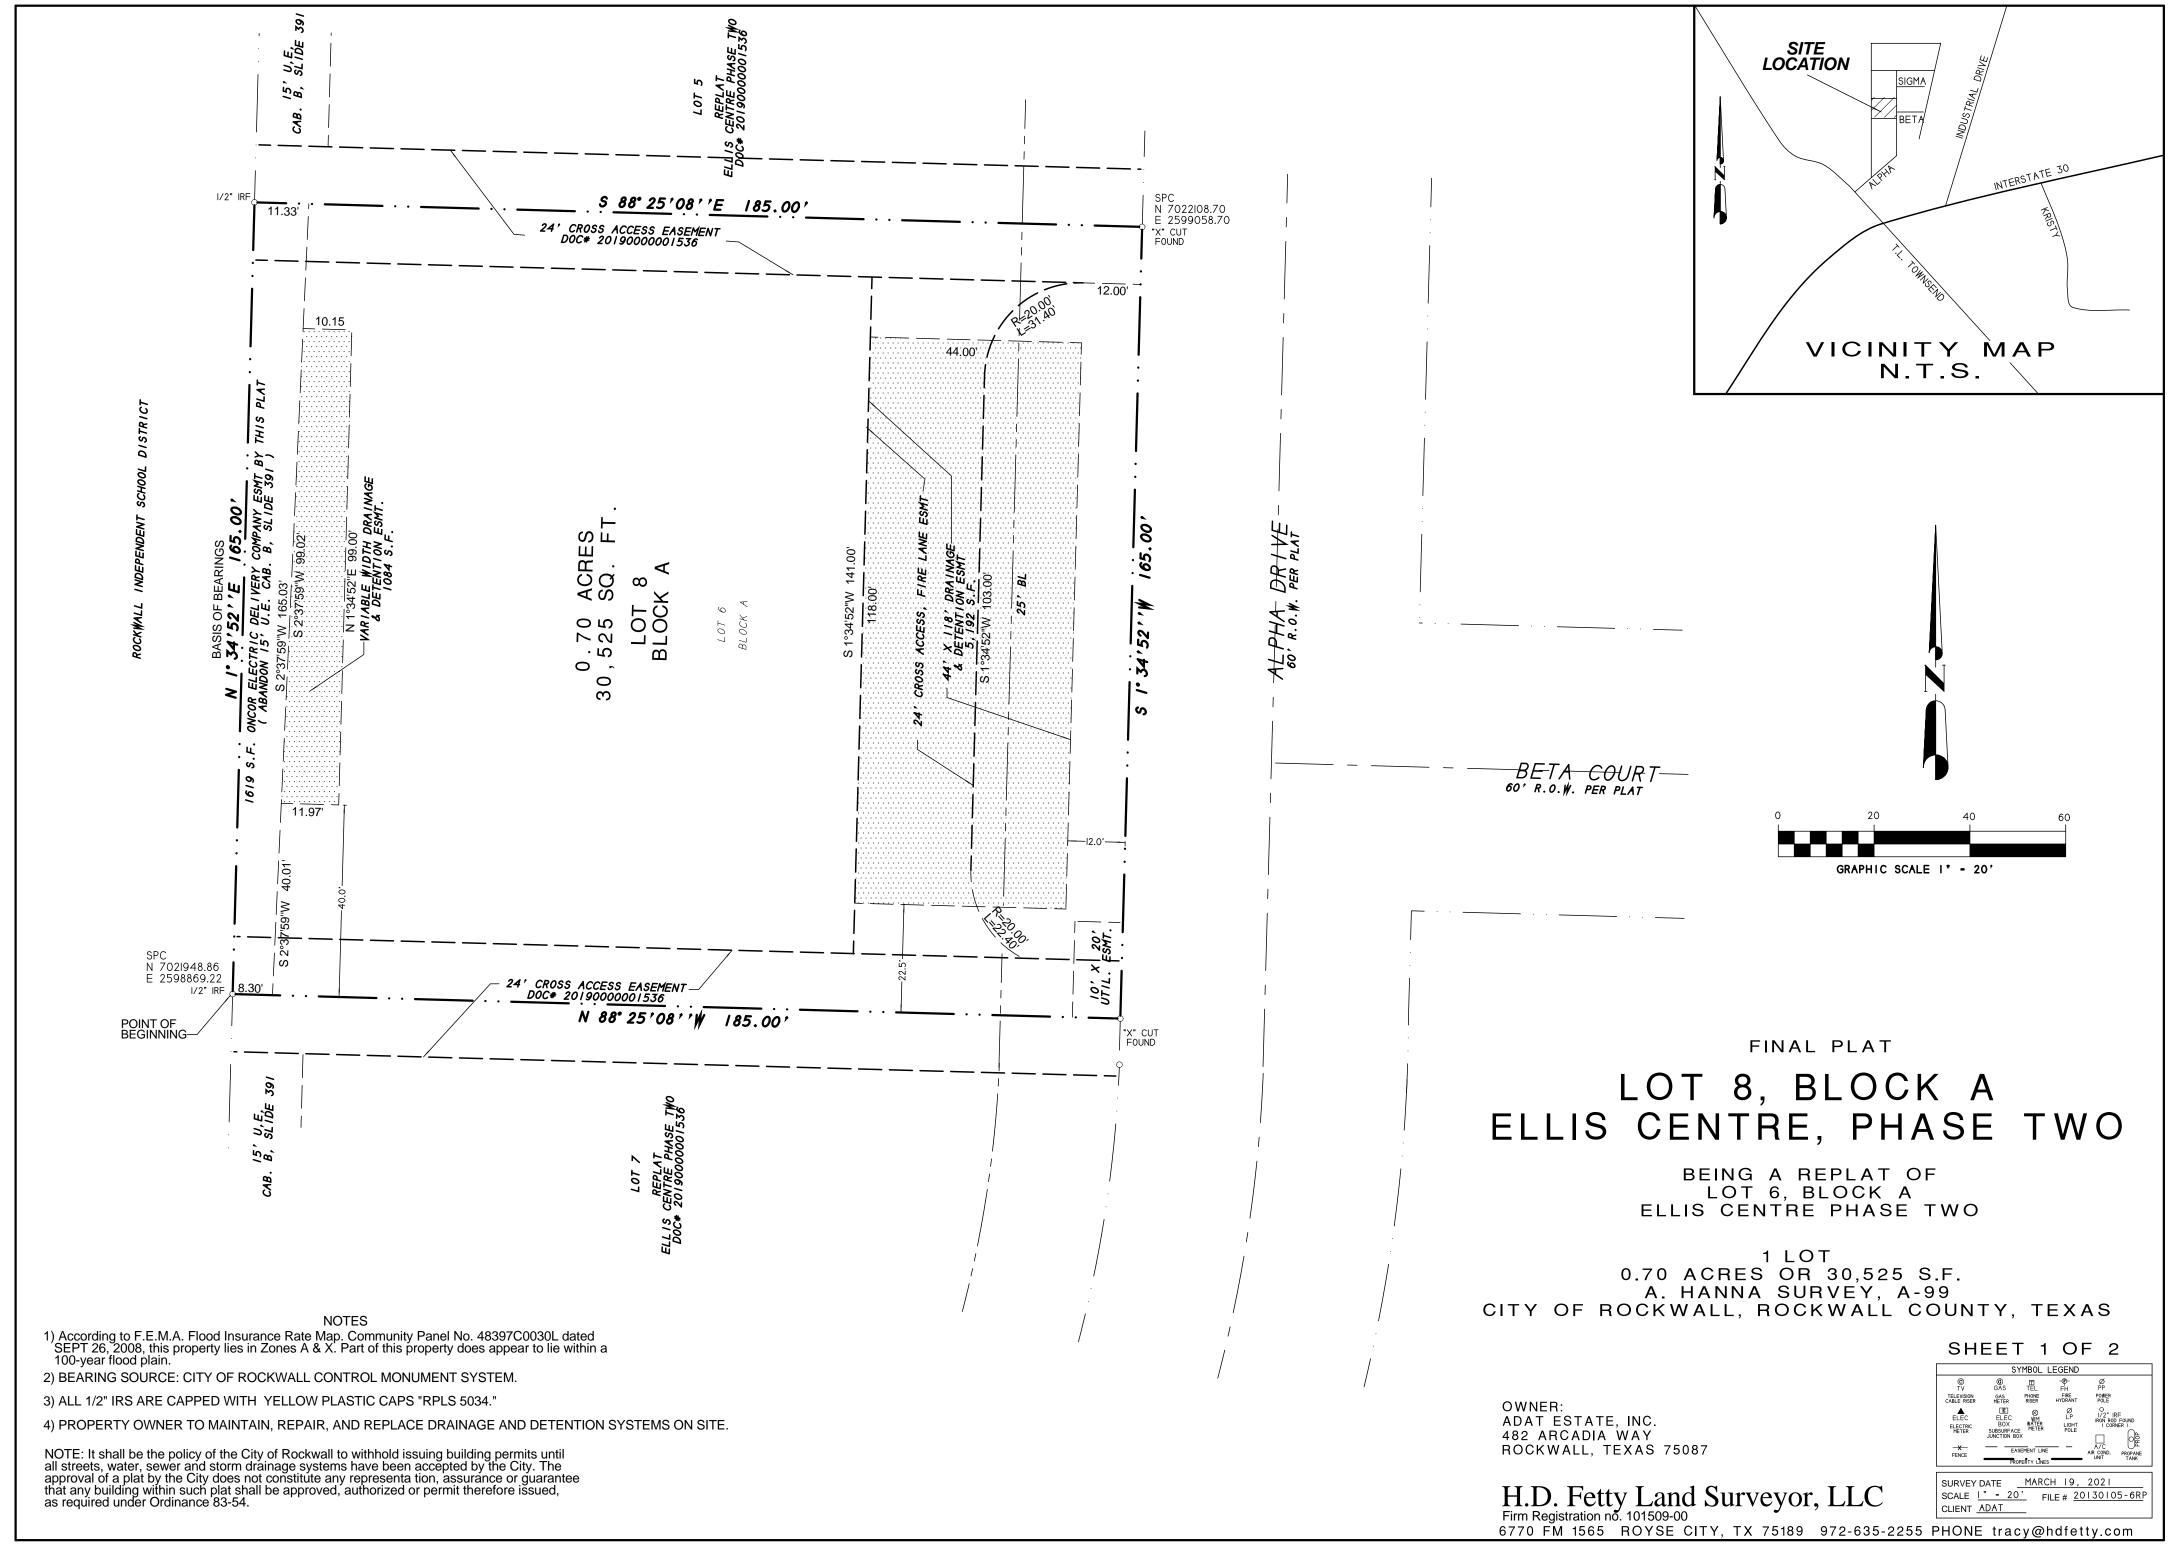

- 3. P2021-023 Consider a request by Cameron Slown, PE of Teague, Nall & Perkins on behalf of Rockwall Rental Properties, LP for the approval of a *Replat* for Lot 12 & 13, Block 1, Alliance Addition, Phase 2 being a 4.992-acre tract of land identified as Lots 8, 9, 10, & 11, Block 1, Alliance Addition, Phase 2, City of Rockwall, Rockwall County, Texas, zoned Planned Development District 57 (PD-57) for Commercial (C) District land uses, located at the southeast corner of Horizon Road [FM-3097] and Andrews Drive, and take any action necessary.
- **4. P2021-024** Consider a request by Scott H. Johnson for the approval of a *Replat* for Lot 1, Block A, Johnson Addition being an 0.24-acre parcel of land identified as Lot E, Block 112, B. F. Boydston Addition, City of Rockwall, Rockwall County, Texas, zoned Single-Family 7 (SF-7) District, addressed as 505 E. Bourne Street, and take any action necessary.
- 5. P2021-025 Consider a request by Austin McDaniel of Landev Engineers on behalf of Josh Kirby for the approval of a *Replat* for Lot 2, Block 1, Our Savior Lutheran Church Addition being a 4.0152-acre parcel of land identified as Lot 1, Block 1, Our Savior Lutheran Church Addition, City of Rockwall, Rockwall County, Texas, zoned Planned Development District 13 (PD-13), addressed as 3003 Horizon Road [FM-3097], and take any action necessary.
- **6. P2021-027** Consider a request by Keaton Mai of the Dimension Group on behalf of Russell Phillips of Rockwall 205 Investors, LLC for the approval of a *Preliminary Plat* for Lots 1-14, Block A, Creekside Commons being a 34.484-acre tract of land identified as Tracts 17-5 of the W. W. Ford Survey, Abstract No. 80, City of Rockwall, Rockwall County, Texas, zoned Commercial (C) District, situated within the SH-205 Overlay (SH-205 OV) District, generally located at east of the intersection of S. Goliad Street [*SH-205*] and S. FM-549, and take any action necessary.
- 7. P2021-028 Consider a request by Akhil D. Vats for the approval of a *Replat* for Lot 9, Block A, Ellis Centre, Phase Two Addition being a 0.70-acre parcel of land identified as Lot 6, Block A, Ellis Centre #2 Addition, City of Rockwall, Rockwall County, Texas, zoned Light Industrial (LI) District, situated within the IH-30 Overlay (IH-30 OV) District, located at the western corner of the intersection of Alpha Drive and Beta Drive, and take any action necessary.
- 8. Z2021-008 Consider a request by Lance Tyler on behalf of the owner Mike Worster for the approval of an ordinance for a *Specific Use Permit (SUP)* allowing *Residential Infill Adjacent to an Established Subdivision*, an *Accessory Building*, and a *Guest Quarters/Secondary Living Unit* for the purpose of constructing a single-family home, accessory building, detached garage, and guest quarters/secondary living unit on a 8.011-acre tract of land identified as Tract 19-2 of the S. S. McCurry Survey, Abstract No. 146, City of Rockwall, Rockwall County, Texas, zoned Planned Development District 5 (PD-5) for Single-Family 8.4 (SF-8.4) District land uses, addressed as 550 E. Quail Run Road, and take any action necessary (2nd Reading).
- 9. Z2021-009 Consider a request by Michael Morgan on behalf of the owner Gary Scott Barron for the approval of an ordinance for a Specific Use Permit (SUP) allowing Residential Infill in an Established Subdivision for the purpose of constructing a single-family home on a 0.16-acre parcel of land identified as Lot 9, Block D, Foree Addition, City of Rockwall, Rockwall County, Texas, zoned Single-Family 7 (SF-7) District, addressed as 704 Parks Avenue, and take any action necessary (2nd Reading).
- 10. Consider approving an amendment to the professional engineering services contract with Birkhoff, Hendricks and Carter, LLP, to prepare the engineering design and construction plan for the FM-552 Utility Relocation Project in an additional amount not to exceed \$244,310.00, to be paid out of the Water and Sanitary Sewer Fund, and taken any action necessary.
- **11.** Consider approval of the funding recommendation from the Hotel Occupancy Tax subcommittee for the 2021 Texas Canine Workshop in the amount of \$13,600 and authorize the Interim City Manager to execute a contract for the conference funding, and take any action necessary.
- **12.** Consider an amendment to the operating budget for fiscal year 2021 in the amount of \$289,283.54 for electric ancillary services charges to Gexa Energy to be paid from General Fund Reserves, and take any action necessary.